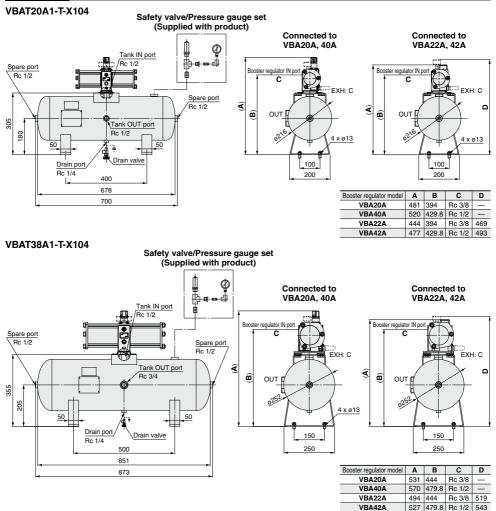

| Outside: Silver gray<br>Inside: Phosphate coated treatment |          |          |          |  |
| Included parts   • Safety valve/Pressure gauge set: Safety valve, Pressure gauge, Piping for tank connections   • Accessories: O-ring, Drain port plug, VBA connection thread (4 pcs.),<br>Anchor bolt/nut (4 pcs.: only 22 L/38 L)   • Product certificates: Product certificate, Product safety performance supervision test certificate<br>weight certificate, Manufacture license, Product manual, Completion draw   • Operation manual |                                                            |          |          |          |  |

### Dimensions

#### VBAT05A1-U-X104



#### VBAT10A1-U-X104



Air Tanks

**SMC** 

312

INDEX

## VBAT-X104

### Dimensions



## **≜**Caution

Before using the product, it is necessary to get the approval from the government offices in the relevant region in accord with the Chinese Pressure Vessel Act. For items details, refer to the contents of Regulations on Safety Supervision of Special Equipment in China.

To ensure the safest possible operation of this product, please be sure to thoroughly read the "Safety Instructions" in our "Best Pneumatics" catalog before use.