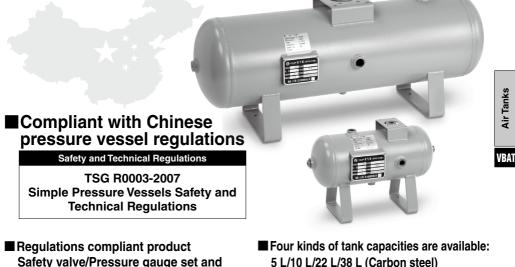

# **Chinese Pressure Vessel Regulations Compliant Product** Air Tank for Booster Regulator

product certificate are included.

- 5 L/10 L/22 L/38 L (Carbon steel)
- Compact connections are possible with booster regulators.

Chinese pressure vessel regulations compliant product