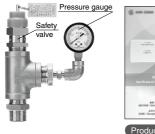

#### Safety valve/Pressure gauge set

| Symbol | Applicable model   |
|--------|--------------------|
| U      | VBAT05A1, VBAT10A1 |
| Т      | VBAT20A1, VBAT38A1 |

Note) When a drain valve is required, please order it separately. Drain valve part no.: VBAT-V1