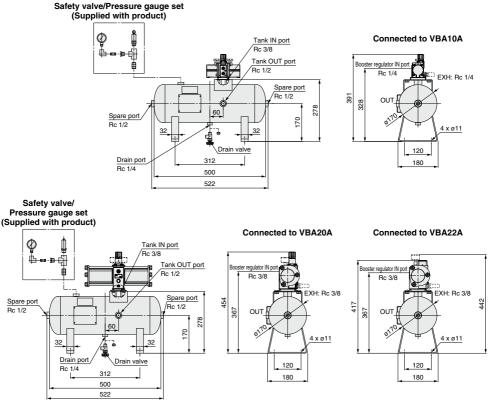

| Outside: Silver gray<br>Inside: Phosphate coated treatment |          |          |          |  |
| Included parts   • Safety valve/Pressure gauge set: Safety valve, Pressure gauge, Piping for tank connections   • Accessories: O-ring, Drain port plug, VBA connection thread (4 pcs.),<br>Anchor bolt/nut (4 pcs.: only 22 L/38 L)   • Product certificates: Product certificate, Product safety performance supervision test certificate<br>weight certificate, Manufacture license, Product manual, Completion draw   • Operation manual |                                                            |          |          |          |  |

### Dimensions

#### VBAT05A1-U-X104



#### VBAT10A1-U-X104



Air Tanks

**SMC** 

312

INDEX

## VBAT-X104

### Dimensions



## **≜**Caution

Before using the product, it is necessary to get the approval from the government offices in the relevant region in accord with the Chinese Pressure Vessel Act. For items details, refer to the contents of Regulations on Safety Supervision of Special Equipment in China.

To ensure the safest possible operation of this product, please be sure to thoroughly read the "Safety Instructions" in our "Best Pneumatics" catalog before use.