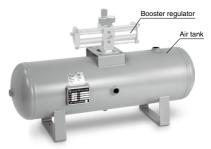

# **Chinese Pressure Vessel Regulations Compliant Product** Air Tank for Booster Regulator

product certificate are included.

- 5 L/10 L/22 L/38 L (Carbon steel)
- Compact connections are possible with booster regulators.