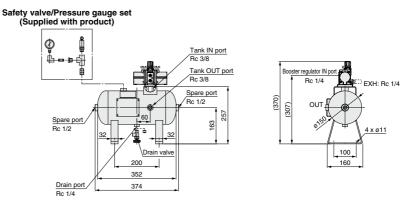

| Outside: Silver gray<br>Inside: Phosphate coated treatment |          |          |          |  |
| Included parts   • Safety valve/Pressure gauge set: Safety valve, Pressure gauge, Piping for tank connections   • Accessories: O-ring, Drain port plug, VBA connection thread (4 pcs.),<br>Anchor bolt/nut (4 pcs.: only 22 L/38 L)   • Product certificates: Product certificate, Product safety performance supervision test certificate<br>weight certificate, Manufacture license, Product manual, Completion draw   • Operation manual |                                                            |          |          |          |  |

### Dimensions

#### VBAT05A1-U-X104



#### VBAT10A1-U-X104



Air Tanks

**SMC** 

312

INDEX

## VBAT-X104

### Dimensions



## **≜**Caution

Before using the product, it is necessary to get the approval from the government offices in the relevant region in accord with the Chinese Pressure Vessel Act. For items details, refer to the contents of Regulations on Safety Supervision of Special Equipment in China.

To ensure the safest possible operation of this product, please be sure to thoroughly read the "Safety Instructions" in our "Best Pneumatics" catalog before use.