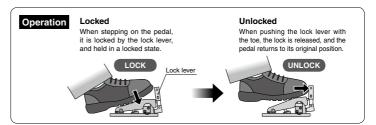

#### XT34-60 (With lock)

| Travel required for operation              | 3°                   |
|--------------------------------------------|----------------------|
| Full Operating Force (F.O.F.)              | 55 N<br>(at 0.5 MPa) |
| Travel required to release the lock        | 7°                   |
| Force required to release the lock (F.O.F) | 3.5 N                |

## **XT34-67** (Without lock)

| Total Travel (T.T.)       | 2.5°         |  |
|---------------------------|--------------|--|
| Full Operating Force      | 55 N         |  |
| (Reference value)(F.O.F.) | (at 0.5 MPa) |  |