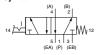

### Specifications

| Fluid                         | Air/Inert gas                                                  |      |      |
|-------------------------------|----------------------------------------------------------------|------|------|
| Operating pressure            | 0.15 to 0.9 MPa                                                |      |      |
| Ambient and fluid temperature | -5 to 60°C (No freezing)                                       |      |      |
| Flow-rate characteristics     | C [dm <sup>3</sup> /(s·bar)]                                   | b    | Cv   |
| 1(P) → 2(B)/4(A)              | 0.76                                                           | 0.22 | 0.17 |
| 2(B)/4(A) → 4(EB)/5(EA)       | 0.53                                                           | 0.28 | 0.13 |
| Lubrication                   | Not required (Use turbine oil Class 1 ISO VG32, if lubricated) |      |      |
| Port size                     | Port 1(P), Port 2(B), Port 4(A): Rc1/8                         |      |      |
| FUIT SIZE                     | Port 3(EB), Port 5(EA): M5 x 0.8                               |      |      |