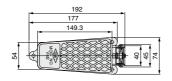

#### Model

| Model  | XT34-60   | XT34-67      |
|--------|-----------|--------------|
| Lock   | With lock | Without lock |
| Weight | 0.8 kg    | 0.5 kg       |