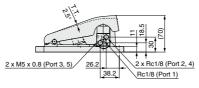

### Specifications

| Fluid                         | Air/Inert gas                                                  |      |      |
|-------------------------------|----------------------------------------------------------------|------|------|
| Operating pressure            | 0.15 to 0.9 MPa                                                |      |      |
| Ambient and fluid temperature | -5 to 60°C (No freezing)                                       |      |      |
| Flow-rate characteristics     | C [dm <sup>3</sup> /(s·bar)]                                   | b    | Cv   |
| 1(P) → 2(B)/4(A)              | 0.76                                                           | 0.22 | 0.17 |
| 2(B)/4(A) → 4(EB)/5(EA)       | 0.53                                                           | 0.28 | 0.13 |
| Lubrication                   | Not required (Use turbine oil Class 1 ISO VG32, if lubricated) |      |      |
| Port size                     | Port 1(P), Port 2(B), Port 4(A): Rc1/8                         |      |      |
| FUIT SIZE                     | Port 3(EB), Port 5(EA): M5 x 0.8                               |      |      |