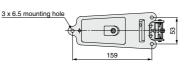

### Specifications

| Fluid                         | Air/Inert gas                                                  |      |      |
|-------------------------------|----------------------------------------------------------------|------|------|
| Operating pressure            | 0.15 to 0.9 MPa                                                |      |      |
| Ambient and fluid temperature | -5 to 60°C (No freezing)                                       |      |      |
| Flow-rate characteristics     | C [dm <sup>3</sup> /(s·bar)]                                   | b    | Cv   |
| 1(P) → 2(B)/4(A)              | 0.76                                                           | 0.22 | 0.17 |
| 2(B)/4(A) → 4(EB)/5(EA)       | 0.53                                                           | 0.28 | 0.13 |
| Lubrication                   | Not required (Use turbine oil Class 1 ISO VG32, if lubricated) |      |      |
| Port size                     | Port 1(P), Port 2(B), Port 4(A): Rc1/8                         |      |      |
| FUIT SIZE                     | Port 3(EB), Port 5(EA): M5 x 0.8                               |      |      |