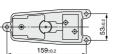

# Foot Pedal Type 5 Port Mechanical Valve

oHS lie

SY EX600

VM XI34

- 5 port is added to the foot pedal type mechanical valve.
- Models with lock and without lock are available.