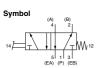

### Specifications

| Fluid                         | Air/Inert gas                                                  |      |      |
|-------------------------------|----------------------------------------------------------------|------|------|
| Operating pressure            | 0.15 to 0.9 MPa                                                |      |      |
| Ambient and fluid temperature | -5 to 60°C (No freezing)                                       |      |      |
| Flow-rate characteristics     | C [dm <sup>3</sup> /(s·bar)]                                   | b    | Cv   |
| 1(P) → 2(B)/4(A)              | 0.76                                                           | 0.22 | 0.17 |
| 2(B)/4(A) → 4(EB)/5(EA)       | 0.53                                                           | 0.28 | 0.13 |
| Lubrication                   | Not required (Use turbine oil Class 1 ISO VG32, if lubricated) |      |      |
| Port size                     | Port 1(P), Port 2(B), Port 4(A): Rc1/8                         |      |      |
| FUIT SIZE                     | Port 3(EB), Port 5(EA): M5 x 0.8                               |      |      |