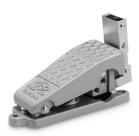

# Foot Pedal Type 5 Port Mechanical Valve

oHS lie

SY EX600

VM XI34

- 5 port is added to the foot pedal type mechanical valve.
- Models with lock and without lock are available.

#### Model

| Model  | XT34-60   | XT34-67      |
|--------|-----------|--------------|
| Lock   | With lock | Without lock |
| Weight | 0.8 kg    | 0.5 kg       |