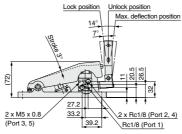

#### XT34-60 (With lock)

| Travel required for operation              | 3°                   |
|--------------------------------------------|----------------------|
| Full Operating Force (F.O.F.)              | 55 N<br>(at 0.5 MPa) |
| Travel required to release the lock        | 7°                   |
| Force required to release the lock (F.O.F) | 3.5 N                |

## **XT34-67** (Without lock)

| Total Travel (T.T.)       | 2.5°         |  |
|---------------------------|--------------|--|
| Full Operating Force      | 55 N         |  |
| (Reference value)(F.O.F.) | (at 0.5 MPa) |  |