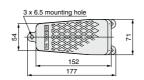

# Foot Pedal Type 5 Port Mechanical Valve

oHS lie

SY EX600

VM XI34

- 5 port is added to the foot pedal type mechanical valve.
- Models with lock and without lock are available.