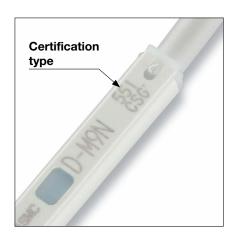

# Solid State Auto Switch ( E CK CM US **UL/CSA** Certified



UL, CSA certified



#### **How to Order**

Auto switches must be ordered separately. They will be packaged separately. The auto switch cannot be ordered or shipped together with an actuator.





## **D-M9**□-551/918

### **How to Identify Certified Products**





### **Dimensions and Specifications**

The same as those of the standard (general purpose) D-M9□ auto switch Refer to the **Web Catalog** for dimensions and specifications.

Safety Instructions Be sure to read the "Handling Precautions for SMC Products" (M-E03-3) and "Operation Manual" before use.