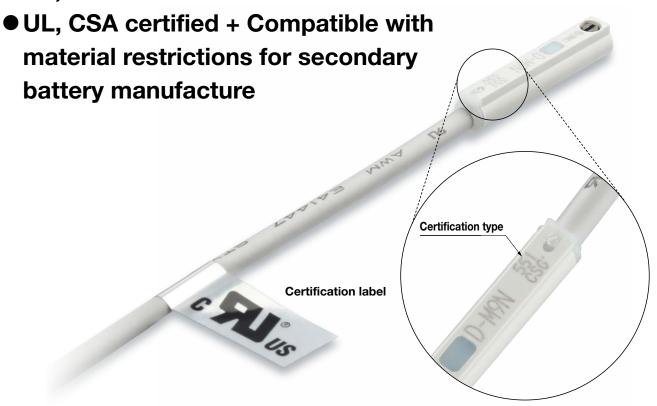

# Solid State Auto Switch ( E CK CM US **UL/CSA** Certified



UL, CSA certified



#### **How to Order**

Auto switches must be ordered separately. They will be packaged separately. The auto switch cannot be ordered or shipped together with an actuator.





## **D-M9**□-551/918

### **How to Identify Certified Products**





### **Dimensions and Specifications**

The same as those of the standard (general purpose) D-M9□ auto switch Refer to the **Web Catalog** for dimensions and specifications.

Safety Instructions Be sure to read the "Handling Precautions for SMC Products" (M-E03-3) and "Operation Manual" before use.