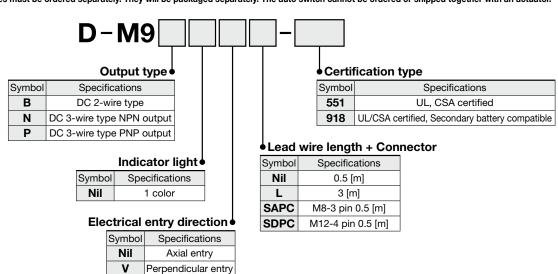

#### **How to Order**

Auto switches must be ordered separately. They will be packaged separately. The auto switch cannot be ordered or shipped together with an actuator.

## **D-M9**□-551/918