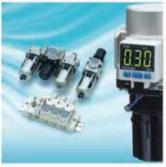

# AC20-B to AC60-B

- · Air filter, regulator and lubricator unit
- · Clean looking, urban white, modular design
- · Energy saving with high flow rate
- Transparent bowl guard
- · Mounting interchangeable with existing product
- · Improved installation
- · Embedded gauge and pressure switch options available
- · Rc, G, or NPT threads

**Filter Regulators** 

**Air Dryers** 

CS1 Cylinders

**Mainline Filtration** 

Shut-off Valves