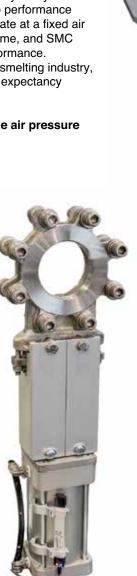

# **Crust Breaker for Smelting**

Our high quality crust breaker cylinders are recognized by many in the smelter industry for their excellent operational life cycle performance and also their value. These steel bodied cylinders operate at a fixed air pressure, delivering a fixed stroke using a fixed dwell time, and SMC also offers variable crust strength and crust depth performance. Designed and developed specifically for the aluminum smelting industry, SMC now offers a crust breaker cylinder that has a life expectancy exceeding that of the pot.

Contact sensing solution · Variable stroke · Variable air pressure Variable crust strength · Variable crust depth