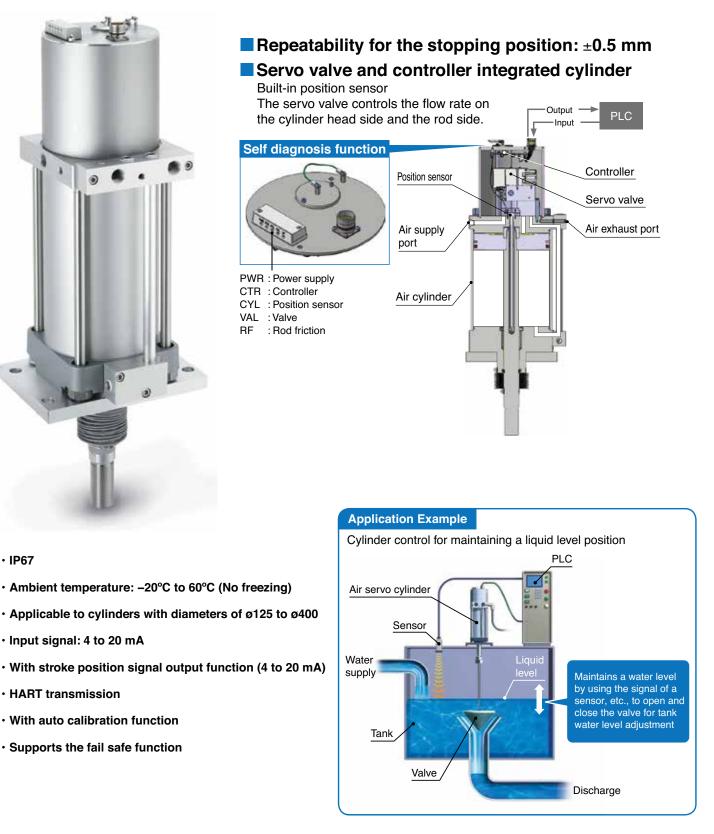

# **Air Servo Cylinder IN-777**

Capable of air cylinder multipoint positioning and control

# **Contactless Positioner Cylinder**

For heavy duty mining and process industry applications