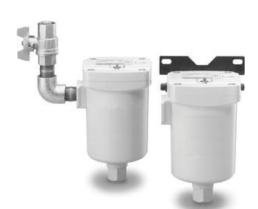

# **ADH Heavy Duty Auto Drain**

- Series ADH4000
- can be maintained without changing existing piping.
- There is no need for electric power and no waste of air.
- · Float style drain allows automatic drain discharge without electric power.