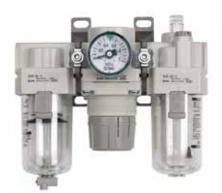

# AC20-B to AC60-B

- · Air filter, regulator and lubricator unit
- · Clean looking, urban white, modular design
- · Energy saving with high flow rate
- Transparent bowl guard
- · Mounting interchangeable with existing product
- · Improved installation
- · Embedded gauge and pressure switch options available
- · Rc, G, or NPT threads