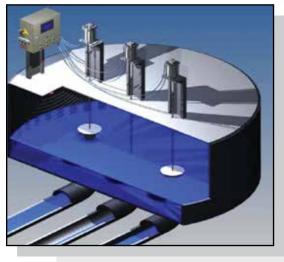

# **Air Servo Application Success Story**

At a customer's installation in Mexico, material recovery percentage for Flotation Cells was increased from 65% to 89% with the SMC Air Servo.

# **Featured Installation for Flotation Cells**

# Dart Valve Installation

Flotation Cell