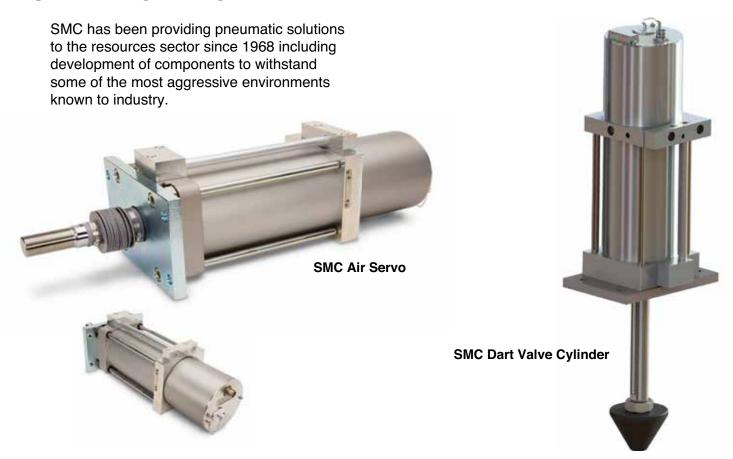

# **Air Servo Application Success Story**

At a customer's installation in Mexico, material recovery percentage for Flotation Cells was increased from 65% to 89% with the SMC Air Servo.

# **Air Servo Cylinder IN-777**

Capable of air cylinder multipoint positioning and control