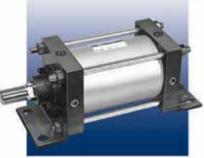

# C(D)S1 Air Cylinder

- · Double acting, single rod, lube type
- Bore sizes: 125mm to 300mm
- Strokes up to 2400mm available
- · Seven mounting styles available
- · Auto switch capable

**Filter Regulators** 

**Air Dryers** 

CS1 Cylinders

**Mainline Filtration** 

Shut-off Valves