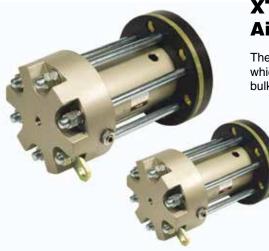

# **XT316 Air Shocker**

The air shocker is a pneumatic piston type shock generator which removes material plugging due to bridging or adhesion of bulk material inside a hopper or chute.