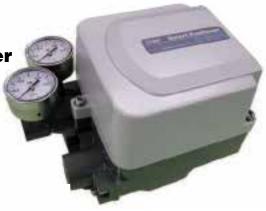

# **IP8101 Rotary Smart Positioner**

- · IP65 dustproof and waterproof rating
- · Analog gauges for supply and output pressures
- · Easy zero point and span adjustment
- · 2 alarm outputs (option)
- 4 to 20 mA DC output (option)
- HART transmission function (option)
- 1/4 port size with Rc, NPT, or G threads