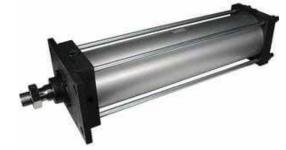

# C(D)S1 Air Cylinder

- · Double acting, single rod, lube type
- Bore sizes: 125mm to 300mm
- Strokes up to 2400mm available
- · Seven mounting styles available
- · Auto switch capable