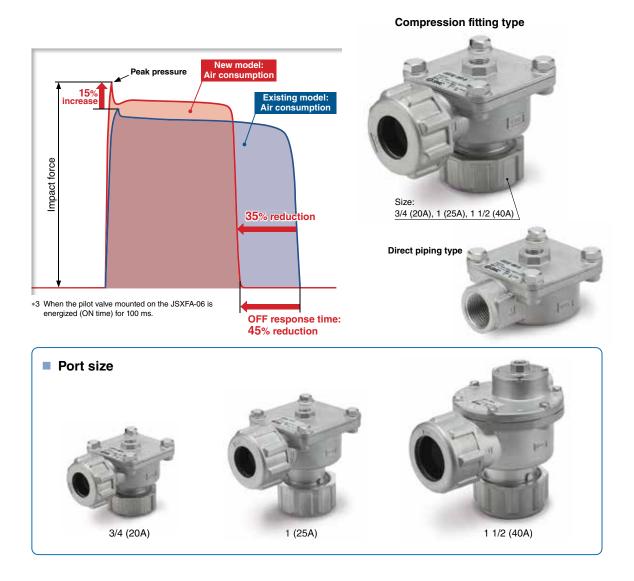

## **Pulse Valve**

Valve for Dust Collector

## Life: 10 million cycles or more/

Based on SMC's specific testing conditions (JSXFA-06, Pilot valve orifice is ø5 mm or larger) **10 times or more** Comparison with SMC existing model

### High peak pressure and low air consumption

Peak Pressure 15% increase Air Consumption 35% reduction

When the pilot valve mounted on the JSXFA-06 is energized (ON time) for 100 ms.