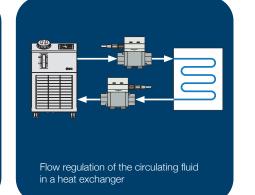

This regulates the temperature of the circulating fluids

20% compressed air saving compared

VMG blow guns

to conventional models

and at times temperature controlled.

Valves, sensors, filters and temperature control devices with the relevant ancilliary