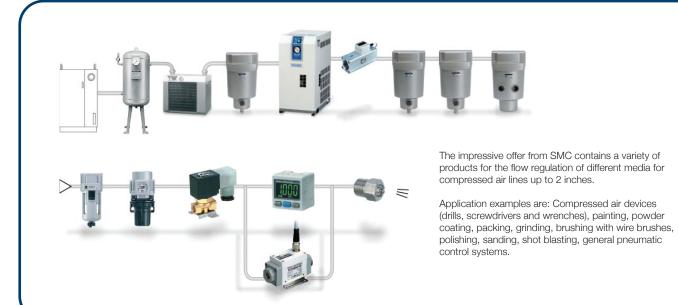

Machine tool manufacturers inevitably get involved with

SMC Products for the Machine Tool Industry

Flow regulation line Media for standard applications: Water, oil, gas, vacuum, steam Application examples: Sterilizer, car wash system, air-conditioning system, ice

storage, moisteners, flushing machine, leak inspection device, field irrigation system, packing machine, laser units.

AL / LM lubricator systems

Lubricator systems for various applications Jet lubricator systems, micro-mist lubricators, spray mist lubricators, drip lubricators

This regulates the temperature of the circulating fluids

20% compressed air saving compared

VMG blow guns

to conventional models

and at times temperature controlled.

Valves, sensors, filters and temperature control devices with the relevant ancilliary

VX process valve Directly operated 2/2-port solenoid valve for air. vacuum, water and oil

ISE/ZSE30A pressure switch

the within the machine tool

ZSE/ISE80 pressure switch