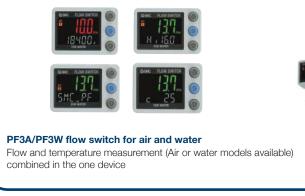

ISE70 pressure switch

Digital pressure switch for different media.

up to 2175 psi, PNP/NPN with 2 outputs

TUZ hose

Wear-resistant hose for use with drag chain cable covers

Safety valves according to the standard EN ISO 13849-1 (category 3 and 4)