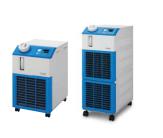

This regulates the temperature of the circulating fluids

20% compressed air saving compared

VMG blow guns

to conventional models

and at times temperature controlled.

Valves, sensors, filters and temperature control devices with the relevant ancilliary