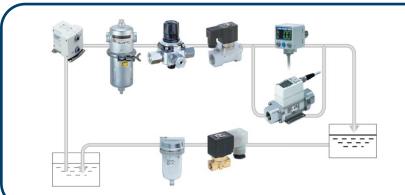

Modular air preparation configured for

IDFA refrigerated air dryer It reliably removes condensation from the compressed air

IDH thermal air dryer It reliably removes condensation from the compressed air and controls the temperature it at the same time

ISE70 pressure switch

Digital pressure switch for different media.

up to 2175 psi, PNP/NPN with 2 outputs

TUZ hose

Wear-resistant hose for use with drag chain cable covers

Safety valves according to the standard EN ISO 13849-1 (category 3 and 4)

storage, moisteners, flushing machine, leak inspection device, field irrigation system, packing machine, laser units.

AL / LM lubricator systems

Lubricator systems for various applications Jet lubricator systems, micro-mist lubricators, spray mist lubricators, drip lubricators

This regulates the temperature of the circulating fluids

20% compressed air saving compared

VMG blow guns

to conventional models

and at times temperature controlled.

Valves, sensors, filters and temperature control devices with the relevant ancilliary

VX process valve Directly operated 2/2-port solenoid valve for air. vacuum, water and oil

ISE/ZSE30A pressure switch

the within the machine tool

ZSE/ISE80 pressure switch