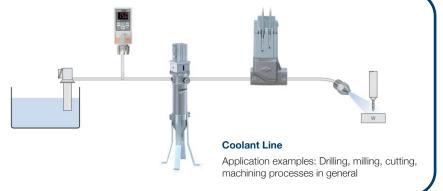

Machine tool manufacturers inevitably get involved with

SMC Products for the Machine Tool Industry

Flow regulation line Media for standard applications: Water, oil, gas, vacuum, steam Application examples: Sterilizer, car wash system, air-conditioning system, ice

storage, moisteners, flushing machine, leak inspection device, field irrigation system, packing machine, laser units.

AL / LM lubricator systems

Lubricator systems for various applications Jet lubricator systems, micro-mist lubricators, spray mist lubricators, drip lubricators