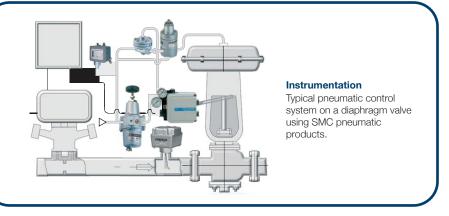

Blvd., Noblesville, IN 46060 SMC Automation (Canada) Ltd. www.smcautomation.ca (800) SMC.SMC1 (762-7621) e-mail: sales@smcusa.com International inquiries: www.smcworld.com All reasonable efforts to ensure the accuracy of the information detailed in this catalog were made at the time of publishing. However, SMC can in no way warrant the information herein contained as specifications are subject to change without notice AW RRD 2.5M





ISE70 pressure switch

Digital pressure switch for different media.

up to 2175 psi, PNP/NPN with 2 outputs





TUZ hose

Wear-resistant hose for use with drag chain cable covers



Safety valves according to the standard EN ISO 13849-1 (category 3 and 4)



Machine tool manufacturers inevitably get involved with

SMC Products for the Machine Tool Industry





Flow regulation line Media for standard applications: Water, oil, gas, vacuum, steam Application examples: Sterilizer, car wash system, air-conditioning system, ice

storage, moisteners, flushing machine, leak inspection device, field irrigation system, packing machine, laser units.













AL / LM lubricator systems

Lubricator systems for various applications Jet lubricator systems, micro-mist lubricators, spray mist lubricators, drip lubricators







This regulates the temperature of the circulating fluids



20% compressed air saving compared

VMG blow guns

to conventional models



and at times temperature controlled.

Valves, sensors, filters and temperature control devices with the relevant ancilliary







VX process valve Directly operated 2/2-port solenoid valve for