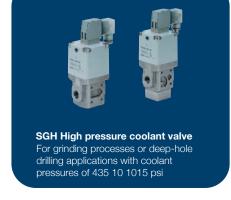

ion examples: Sterilizer, car wash system, air-conditioning system, ice

storage, moisteners, flushing machine, leak inspection device, field irrigation system, packing machine, laser units.













AL / LM lubricator systems

Lubricator systems for various applications Jet lubricator systems, micro-mist lubricators, spray mist lubricators, drip lubricators







This regulates the temperature of the circulating fluids



20% compressed air saving compared

VMG blow guns

to conventional models



and at times temperature controlled.

Valves, sensors, filters and temperature control devices with the relevant ancilliary







VX process valve Directly operated 2/2-port solenoid valve for air. vacuum, water and oil

ISE/ZSE30A pressure switch













the within the machine tool



ZSE/ISE80 pressure switch