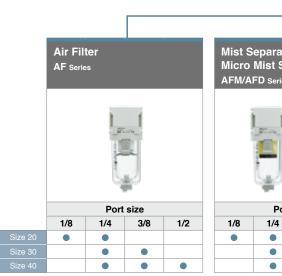

# Attachments have been added.

Attachment combination examples

**AC Series** 

## **Series Configuration**

AC20A to AC40A Series