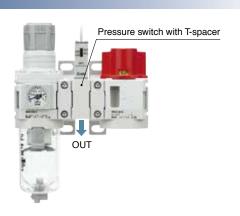

#### **Pressure Switches**

A compact, integrated pressure switch can be easily installed to facilitate the pressure detection of the line.

## Space saving/Reduced piping labor

Reduced piping labor

Number of screw-in connections

1 location ← 2 locations