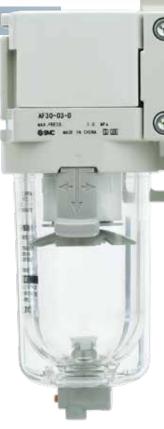

# Better visibility & environmental resistance

The bowl is covered with a transparent bowl guard!

\* Body sizes 30 and larger

- The inside is visible from 360°.
- The bowl is completely protected from the environment, allowing for improved safety.

#### ■Better visibility: 360°

The transparent bowl guard allows for easy checking of the condensate level inside the filter bowl and the remaining oil amount in the lubricator from any direction.