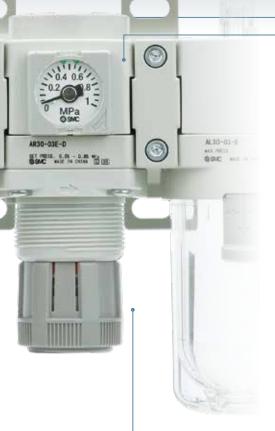

## Selection of pressure gauges

Square embedded type pressure gauge

Round type pressure gauge

Digital pressure switch

#### Open/close type gauge cover

① Open the gauge cover.

Open the gauge cover in the direction of the arrow with your fingertips.

② Adjust the indicator to a specified position.

Adjust the indicator using a flat blade screwdriver.

Close the gauge cover in the direction of the arrow and in until it clicks in place.

## Easy to handle

Easy to hold when unlocked

Locked

Pressure regulation while unlocked