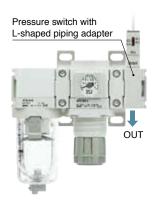

#### **Pressure Switches**

A compact, integrated pressure switch can be easily installed to facilitate the pressure detection of the line.

## Space saving/Reduced piping labor

Reduced piping labor

Number of screw-in connections

1 location ← 2 locations