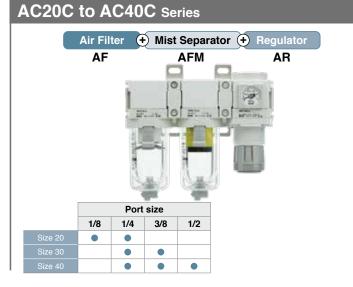

# Attachments have been added.

Attachment combination examples

**AC Series** 

## **Series Configuration**

AC20A to AC40A Series

## Table of Modular F.R.L. Unit Combinations for AC Assembly

|         | Regu<br>AR Ser |     |     |     | Regu<br>Backt<br>AR⊟K                   | lator w<br>flow Fu | ith<br>nction |     |
|---------|----------------|-----|-----|-----|-----------------------------------------|--------------------|---------------|-----|
|         |                |     |     |     | 1 2 1 1 1 1 1 1 1 1 1 1 1 1 1 1 1 1 1 1 |                    |               |     |
|         | Port size      |     |     |     | Port size                               |                    |               |     |
|         | 1/8            | 1/4 | 3/8 | 1/2 | 1/8                                     | 1/4                | 3/8           | 1/2 |
| Size 20 | •              | •   |     |     | •                                       | •                  |               |     |
| Size 30 |                | •   |     |     |                                         | •                  |               |     |
| Size 40 |                | •   | •   | •   |                                         | •                  | •             | •   |