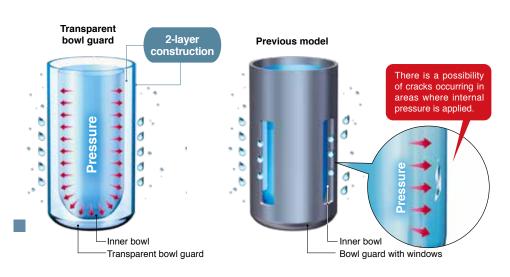

# Better visibility & environmental resistance

The bowl is covered with a transparent bowl guard!

\* Body sizes 30 and larger

- The inside is visible from 360°.
- The bowl is completely protected from the environment, allowing for improved safety.

## Better environmental resistance: The transparent bowl guard protects the inner bowl!

The bowl guard with windows has been replaced with a polycarbonate transparent bowl guard. Now, even if the environment changes and the bowl is exposed to corrosive chemical or oil splash, the foreign matter will not come into direct contact with the pressurized bowl. This can reduce the risk of bowl breakage.

#### ■Better visibility: 360°

The transparent bowl guard allows for easy checking of the condensate level inside the filter bowl and the remaining oil amount in the lubricator from any direction.