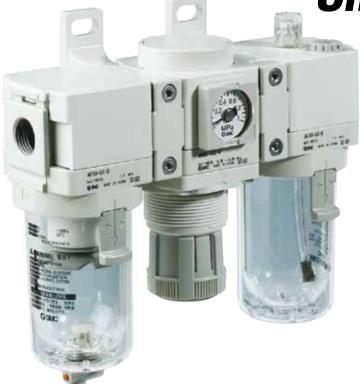

## Modular F.R.L. Units

New

# Modular Design with Uniform Body Style

# Better visibility & environmental resistance

The bowl is covered with a transparent bowl guard!

\* Body sizes 30 and larger

- The inside is visible from 360°.
- The bowl is completely protected from the environment, allowing for improved safety.

## Better environmental resistance: The transparent bowl guard protects the inner bowl!

The bowl guard with windows has been replaced with a polycarbonate transparent bowl guard. Now, even if the environment changes and the bowl is exposed to corrosive chemical or oil splash, the foreign matter will not come into direct contact with the pressurized bowl. This can reduce the risk of bowl breakage.

#### ■Better visibility: 360°

The transparent bowl guard allows for easy checking of the condensate level inside the filter bowl and the remaining oil amount in the lubricator from any direction.