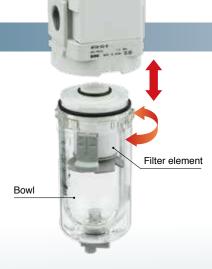

# Better visibility & environmental resistance

The bowl is covered with a transparent bowl guard!

\* Body sizes 30 and larger

- The inside is visible from 360°.
- The bowl is completely protected from the environment, allowing for improved safety.

#### Inner bowl

Material: Polycarbonate

#### Transparent bowl guard

Material: Polycarbonate

### **Transparent bowl guard**

## Better environmental resistance: The transparent bowl guard protects the inner bowl!

The bowl guard with windows has been replaced with a polycarbonate transparent bowl guard. Now, even if the environment changes and the bowl is exposed to corrosive chemical or oil splash, the foreign matter will not come into direct contact with the pressurized bowl. This can reduce the risk of bowl breakage.

#### ■Better visibility: 360°

The transparent bowl guard allows for easy checking of the condensate level inside the filter bowl and the remaining oil amount in the lubricator from any direction.

## No tools are required.

Easier replacement of the element \* AF-D only