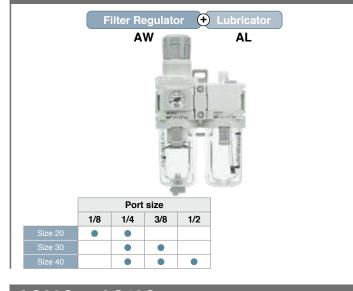

auge



Round type pressure gauge



Digital pressure switch

#### Open/close type gauge cover

① Open the gauge cover.



Open the gauge cover in the direction of the arrow with your fingertips.

② Adjust the indicator to a specified position.



Adjust the indicator using a flat blade screwdriver.





Close the gauge cover in the direction of the arrow and in until it clicks in place.

## Easy to handle

Easy to hold when unlocked



Locked



Pressure regulation while unlocked

## Interchangeability is maintained.

- The mounting pitch for panel mounting is interchangeable between the AR(K) and the AR(K)-B and between the AW(K) and the AW(K)-B.
- The brackets and set nuts are the same for both existing and new products.



AR(K) Series



AW(K) Series



## **Series Configuration**





AC20A to AC40A Series









## Table of Modular F.R.L. Unit Combinations for AC Assembly







|         | Regu<br>AR Ser |     |     |     | Regu<br>Backt<br>AR⊟K                   | lator w<br>flow Fu | ith<br>nction |     |
|---------|----------------|-----|-----|-----|-----------------------------------------|--------------------|---------------|-----|
|         |                |     |     |     | 1 2 1 1 1 1 1 1 1 1 1 1 1 1 1 1 1 1 1 1 |                    |               |     |
|         | Port size      |     |     |     | Port size                               |                    |               |     |
|         | 1/8            | 1/4 | 3/8 | 1/2 | 1/8                                     | 1/4                | 3/8           | 1/2 |
| Size 20 | •              | •   |