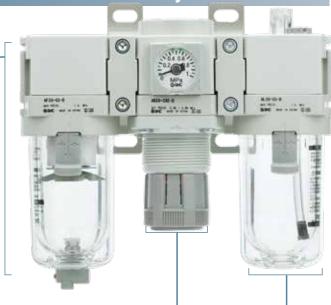

# Better visibility & environmental resistance

The bowl is covered with a transparent bowl guard!

\* Body sizes 30 and larger

- The inside is visible from 360°.
- The bowl is completely protected from the environment, allowing for improved safety.

## Better environmental resistance: The transparent bowl guard protects the inner bowl!

The bowl guard with windows has been replaced with a polycarbonate transparent bowl guard. Now, even if the environment changes and the bowl is exposed to corrosive chemical or oil splash, the foreign matter will not come into direct contact with the pressurized bowl. This can reduce the risk of bowl breakage.

#### ■Better visibility: 360°

The transparent bowl guard allows for easy checking of the condensate level inside the filter bowl and the remaining oil amount in the lubricator from any direction.