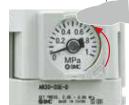

#### Open/close type gauge cover

① Open the gauge cover.

Open the gauge cover in the direction of the arrow with your fingertips.

② Adjust the indicator to a specified position.

Adjust the indicator using a flat blade screwdriver.

Close the gauge cover in the direction of the arrow and in until it clicks in place.