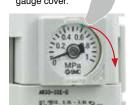

#### Open/close type gauge cover

① Open the gauge cover.

Open the gauge cover in the direction of the arrow with your fingertips.

② Adjust the indicator to a specified position.

Adjust the indicator using a flat blade screwdriver.

Close the gauge cover in the direction of the arrow and in until it clicks in place.