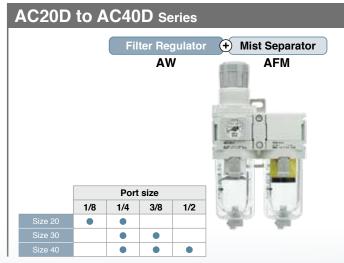

# Attachments have been added.

Attachment combination examples

**AC Series** 

## **Series Configuration**

AC20A to AC40A Series