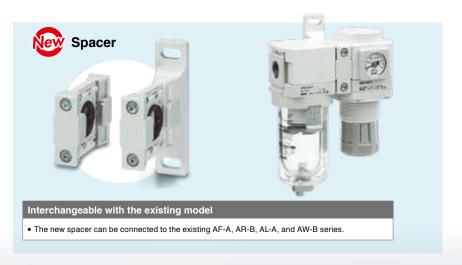

## Interchangeability is maintained.

- The mounting pitch for panel mounting is interchangeable between the AR(K) and the AR(K)-B and between the AW(K) and the AW(K)-B.
- The brackets and set nuts are the same for both existing and new products.

#### **Spacers**

| T-Spacer                                                 | Cross Spacer                                                                   | Spacer     | Spacer with Bracket |
|----------------------------------------------------------|--------------------------------------------------------------------------------|------------|---------------------|
| Y□10 Series                                              | Y□4 Series                                                                     | Y□□ Series | Y□□T Series         |
| Piping in 2 directions is possible (upward or downward). | Piping in all 4 directions is possible.  Front and back port selectable type*1 | 8          | 8 1                 |

<sup>\*1</sup> The mounting pitch is interchangeable with the existing attachment.