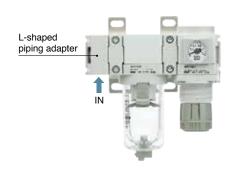

# Attachments have been added.

Attachment combination examples

**AC Series** 

#### **Attachment List**

#### **Spacers**

| T-Spacer                                                 | Cross Spacer                                                                   | Spacer     | Spacer with Bracket |
|----------------------------------------------------------|--------------------------------------------------------------------------------|------------|---------------------|
| Y□10 Series                                              | Y□4 Series                                                                     | Y□□ Series | Y□□T Series         |
| Piping in 2 directions is possible (upward or downward). | Piping in all 4 directions is possible.  Front and back port selectable type*1 | 8          | 8 1                 |