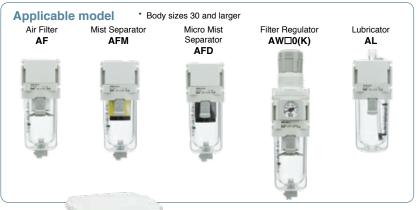

## Modular F.R.L. Units

New

# Modular Design with Uniform Body Style

# Better visibility & environmental resistance

The bowl is covered with a transparent bowl guard!

\* Body sizes 30 and larger

- The inside is visible from 360°.
- The bowl is completely protected from the environment, allowing for improved safety.