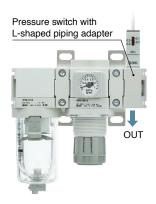

#### **Pressure Switches**

A compact, integrated pressure switch can be easily installed to facilitate the pressure detection of the line.

## Space saving/Reduced piping labor