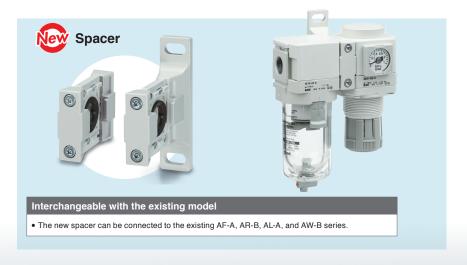

# New Attachments have been added.

#### Attachment combination examples

**AC Series** 

# Interchangeability is maintained.

- The mounting pitch for panel mounting is interchangeable between the AR(K) and the AR(K)-B and between the AW(K) and the AW(K)-B.
- The brackets and set nuts are the same for both existing and new products.

<sup>\*1</sup> The mounting pitch is interchangeable with the existing attachment.