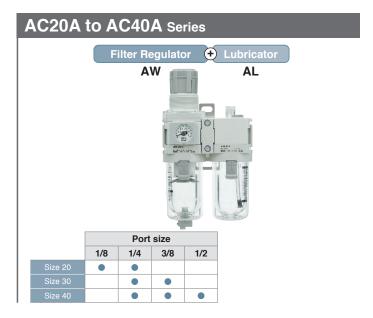

#### Attachment combination examples

**AC Series** 

AR(K) Series

AW(K) Series