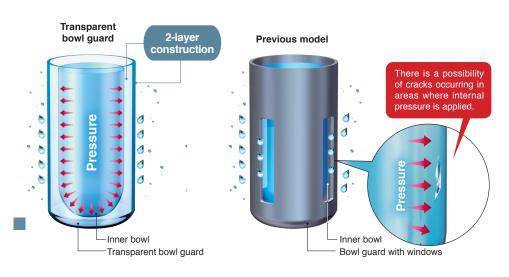

# Better visibility & environmental resistance

The bowl is covered with a transparent bowl guard!

\* Body sizes 30 and larger

- The inside is visible from 360°.
- The bowl is completely protected from the environment, allowing for improved safety.

# ■ Better environmental resistance: The transparent bowl guard protects the inner bowl!

The bowl guard with windows has been replaced with a polycarbonate transparent bowl guard. Now, even if the environment changes and the bowl is exposed to corrosive chemical or oil splash, the foreign matter will not come into direct contact with the pressurized bowl. This can reduce the risk of bowl breakage.

#### ■Better visibility: 360°

The transparent bowl guard allows for easy checking of the condensate level inside the filter bowl and the remaining oil amount in the lubricator from any direction.