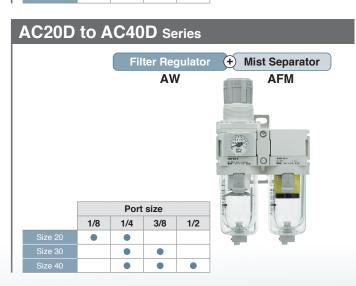

switch



- ① Open the gauge cover.
- gauge cover.

  0.4 0.6

  0.2 0.8

  MPa

  OSMC

  AR30-03E-D

  SEL 79838 0.66 0.88 1/2

Open the gauge cover in the direction of the arrow with your fingertips.

② Adjust the indicator to a specified position.



Adjust the indicator using a flat blade screwdriver.





Close the gauge cover in the direction of the arrow and in until it clicks in place.

# Easy to handle

Easy to hold when unlocked





Pressure regulation while unlocked

# Interchangeability is maintained.

- The mounting pitch for panel mounting is interchangeable between the AR(K) and the AR(K)-B and between the AW(K) and the AW(K)-B.
- The brackets and set nuts are the same for both existing and new products.



AR(K) Series



AW(K) Series



### **Series Configuration**







•

Size 40





# Table of Modular F.R.L. Unit Combinations for AC Assembly













#### **Attachment List**



#### **Spacers**

| T-Spacer                                                              | Cross Spacer                                                                   | Spacer     | Spacer with Bracket |
|-----------------------------------------------------------------------|--------------------------------------------------------------------------------|------------|---------------------|
| Y□10 <sub>Series</sub>                                                | Y□4 <sub>Series</sub>                                                          | Y□□ Series | Y□□T Series         |
| Piping in 2 directions is possible (upward or downward).  Slim type*1 | Piping in all 4 dir