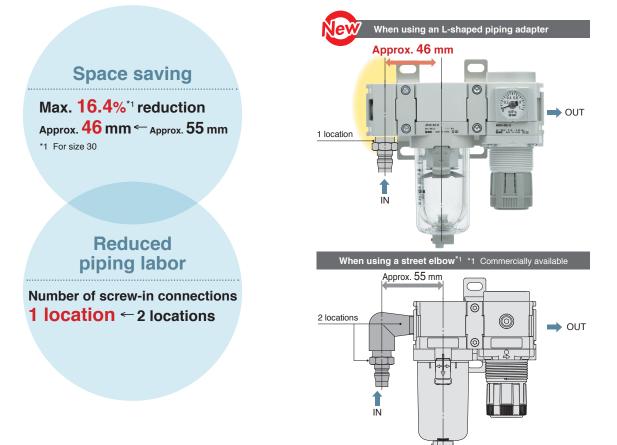

------------------------------|--------------------------------------------------------------------------------|------------|---------------------|
| Y□10 <sub>Series</sub>                                                | Y□4 <sub>Series</sub>                                                          | Y□□ Series | Y□□T Series         |
| Piping in 2 directions is possible (upward or downward).  Slim type*1 | Piping in all 4 directions is possible.  Front and back port selectable type*1 |            |                     |

<sup>\*1</sup> The mounting pitch is interchangeable with the existing attachment.

#### **Pressure Switches**

A compact, integrated pressure switch can be easily installed to facilitate the pressure detection of the line.









## Space saving/Reduced piping labor





#### Global Manufacturing, Distribution and Service Network

#### **Worldwide Subsidiaries**

#### **EUROPE**

**AUSTRIA** 

SMC Pneumatik GmbH (Austria)

**BELGIUM** 

SMC Pneumatics N.V./S.A.

**BULGARIA** 

SMC Industrial Automation Bulgaria EOOD

**CROATIA** 

SMC Industrijska Automatika d.o.o.

CZECH REPUBLIC

SMC Industrial Automation CZ s.r.o.

**DENMARK** 

SMC Pneumatik A/S

**ESTONIA** 

SMC Pneumatics Estonia

**FINLAND** 

SMC Pneumatics Finland OY

**FRANCE** 

SMC Pneumatique S.A.

**GERMANY** 

SMC Pneumatik GmbH

GREECE SMC Hellas EPE

HUNGARY

SMC Hungary Ipari Automatizálási Kft.

**IRELAND** 

SMC Pneumatics (Ireland) Ltd.

**ITALY** 

SMC Italia S.p.A.

**KAZAKHSTAN** 

LLP "SMC Kazakhstan"

**LATVIA** 

SMC Pneumatics Latvia SIA

**LITHUANIA** 

UAB "SMC Pneumatics