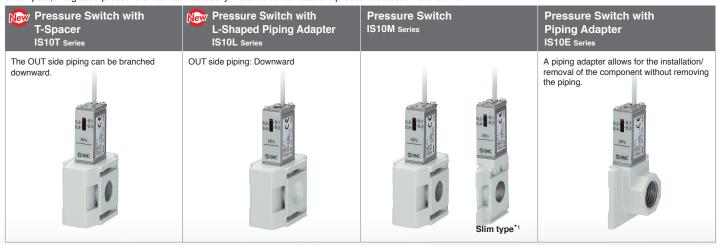

#### **Pressure Switches**

A compact, integrated pressure switch can be easily installed to facilitate the pressure detection of the line.