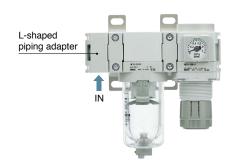

# SMC.

# Modular F.R.L. Units



New

Modular Design with

Uniform Body Style



# Better visibility & environmental resistance



The bowl is covered with a transparent bowl guard!

\* Body sizes 30 and larger

- The inside is visible from 360°.
- The bowl is completely protected from the environment, allowing for improved safety.

#### Inner bowl

Material: Polycarbonate

#### Transparent bowl guard

Material: Polycarbonate



# New Attachments have been added.

#### Attachment combination examples







**AC Series** 

### **Transparent bowl guard**

# ■ Better environmental resistance: The transparent bowl guard protects the inner bowl!

The bowl guard with windows has been replaced with a polycarbonate transparent bowl guard. Now, even if the environment changes and the bowl is exposed to corrosive chemical or oil splash, the foreign matter will not come into direct contact with the pressurized bowl. This can reduce the risk of bowl breakage.





#### ■Better visibility: 360°

The transparent bowl guard allows for easy checking of the condensate level inside the filter bowl and the remaining oil amount in the lubricator from any direction.





## No tools are required.

Easier replacement of the element \* AF-D only







## Selection of pressure gauges



Square embedded type