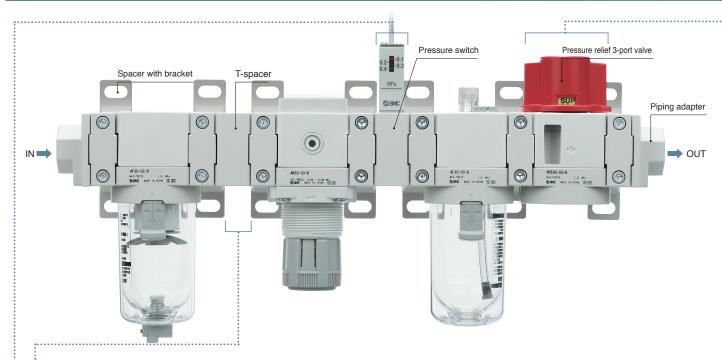

# Table of Modular F.R.L. Unit Combinations for AC Assembly

#### **Attachment List**

#### **Spacers**

| T-Spacer                                                              | Cross Spacer                                                                   | Spacer     | Spacer with Bracket |
|-----------------------------------------------------------------------|--------------------------------------------------------------------------------|------------|---------------------|
| Y□10 <sub>Series</sub>                                                | Y□4 <sub>Series</sub>                                                          | Y□□ Series | Y□□T Series         |
| Piping in 2 directions is possible (upward or downward).  Slim type*1 | Piping in all 4 directions is possible.  Front and back port selectable type*1 |            |                     |

#### **Pressure Switches**

A compact, integrated pressure switch can be easily installed to facilitate the pressure detection of the line.

## Space saving/Reduced piping labor