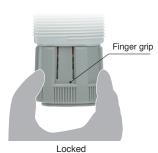

# Easy to handle

Easy to hold when unlocked

Pressure regulation while unlocked