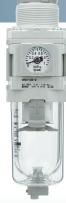

# Better visibility & environmental resistance

The bowl is covered with a transparent bowl guard!

\* Body sizes 30 and larger

- The inside is visible from 360°.
- The bowl is completely protected from the environment, allowing for improved safety.

# ■ Better environmental resistance: The transparent bowl guard protects the inner bowl!

The bowl guard with windows has been replaced with a polycarbonate transparent bowl guard. Now, even if the environment changes and the bowl is exposed to corrosive chemical or oil splash, the foreign matter will not come into direct contact with the pressurized bowl. This can reduce the risk of bowl breakage.

#### ■Better visibility: 360°

The transparent bowl guard allows for easy checking of the condensate level inside the filter bowl and the remaining oil amount in the lubricator from any direction.