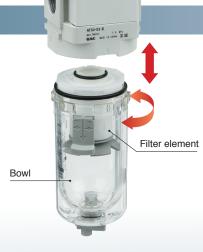

ments have been added.

#### Attachment combination examples







**AC Series** 

### **Transparent bowl guard**

# ■ Better environmental resistance: The transparent bowl guard protects the inner bowl!

The bowl guard with windows has been replaced with a polycarbonate transparent bowl guard. Now, even if the environment changes and the bowl is exposed to corrosive chemical or oil splash, the foreign matter will not come into direct contact with the pressurized bowl. This can reduce the risk of bowl breakage.





#### ■Better visibility: 360°

The transparent bowl guard allows for easy checking of the condensate level inside the filter bowl and the remaining oil amount in the lubricator from any direction.





## No tools are required.

Easier replacement of the element \* AF-D only







## Selection of pressure gauges



Square embedded type pressure gauge



Round type pressure gauge



Digital pressure switch



- ① Open the gauge cover.
- gauge cover.

  0.4 0.6

  0.2 0.8

  MPa

  OSMC

  AR30-03E-D

  SEL 79838 0.66 0.88 1/2

Open the gauge cover in the direction of the arrow with your fingertips.

② Adjust the indicator to a specified position.



Adjust the indicator using a flat blade screwdriver.





Close the gauge cover in the direction of the arrow and in until it clicks in place.

# Easy to handle

Easy to hold when unlocked





Pressure regulation while unlocked

# Interchangeability is maintained.

- The mounting pitch for panel mounting is interchangeable between the AR(K) and the AR(K)-B and between the AW(K) and the AW(K)-B.
- The brackets and s