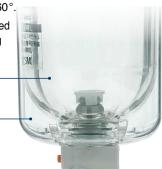

# Better visibility & environmental resistance

The bowl is covered with a transparent bowl guard!

\* Body sizes 30 and larger

- The inside is visible from 360°.
- The bowl is completely protected from the environment, allowing for improved safety.

#### Inner bowl

Material: Polycarbonate

#### Transparent bowl guard

Material: Polycarbonate

# ■ Better environmental resistance: The transparent bowl guard protects the inner bowl!

The bowl guard with windows has been replaced with a polycarbonate transparent bowl guard. Now, even if the environment changes and the bowl is exposed to corrosive chemical or oil splash, the foreign matter will not come into direct contact with the pressurized bowl. This can reduce the risk of bowl breakage.

#### ■Better visibility: 360°

The transparent bowl guard allows for easy checking of the condensate level inside the filter bowl and the remaining oil amount in the lubricator from any direction.