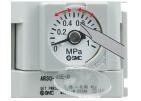

## Selection of pressure gauges

Square embedded type pressure gauge

Round type pressure gauge

Digital pressure switch

- ① Open the gauge cover.
- gauge cover.

  0.4 0.6

  0.2 0.8

  MPa

  OSMC

  AR30-03E-D

  SEL 79838 0.66 0.88 1/2

Open the gauge cover in the direction of the arrow with your fingertips.

② Adjust the indicator to a specified position.

Adjust the indicator using a flat blade screwdriver.

Close the gauge cover in the direction of the arrow and in until it clicks in place.