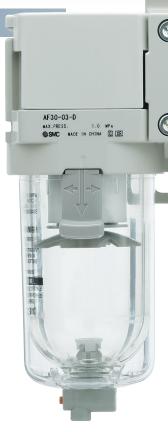

# Better visibility & environmental resistance

The bowl is covered with a transparent bowl guard!

\* Body sizes 30 and larger

- The inside is visible from 360°.
- The bowl is completely protected from the environment, allowing for improved safety.

#### ■Better visibility: 360°

The transparent bowl guard allows for easy checking of the condensate level inside the filter bowl and the remaining oil amount in the lubricator from any direction.

## No tools are required.

Easier replacement of the element \* AF-D only