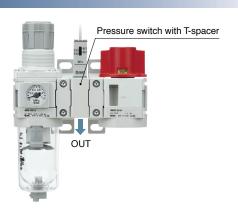

#### **Spacers**

| T-Spacer                                                              | Cross Spacer                                                                   | Spacer     | Spacer with Bracket |
|-----------------------------------------------------------------------|--------------------------------------------------------------------------------|------------|---------------------|
| Y□10 <sub>Series</sub>                                                | Y□4 <sub>Series</sub>                                                          | Y□□ Series | Y□□T Series         |
| Piping in 2 directions is possible (upward or downward).  Slim type*1 | Piping in all 4 directions is possible.  Front and back port selectable type*1 |            |                     |

#### **Pressure Switches**

A compact, integrated pressure switch can be easily installed to facilitate the pressure detection of the line.

## Space saving/Reduced piping labor