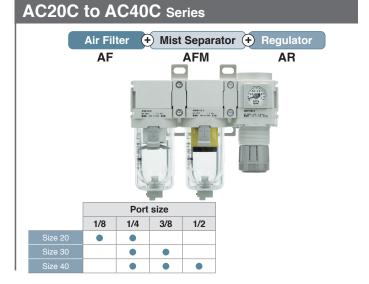

en the gauge cover.
- gauge cover.

  0.4 0.6

  0.2 0.8

  MPa

  OSMC

  AR30-03E-D

  SEL 79838 0.66 0.88 1/2

Open the gauge cover in the direction of the arrow with your fingertips.

② Adjust the indicator to a specified position.



Adjust the indicator using a flat blade screwdriver.





Close the gauge cover in the direction of the arrow and in until it clicks in place.

# Easy to handle

Easy to hold when unlocked





Pressure regulation while unlocked

# Interchangeability is maintained.

- The mounting pitch for panel mounting is interchangeable between the AR(K) and the AR(K)-B and between the AW(K) and the AW(K)-B.
- The brackets and set nuts are the same for both existing and new products.



AR(K) Series



AW(K) Series



### **Series Configuration**







•

Size 40





# Table of Modular F.R.L. Unit Combinations for AC Assembly













#### **Attachment List**



#### **Spacers**

| T-Spacer                                                              | Cross Spacer                                                                   | Spacer     | Spacer with Bracket |
|-----------------------------------------------------------------------|--------------------------------------------------------------------------------|------------|---------------------|
| Y□10 <sub>Series</sub>                                                | Y□4 <sub>Series</sub>                                                          | Y□□ Series | Y□□T Series         |
| Piping in 2 directions is possible (upward or downward).  Slim type*1 | Piping in all 4 directions is possi