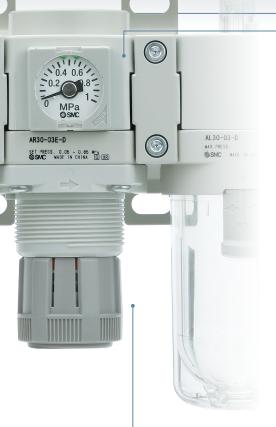

## Selection of pressure gauges

Square embedded type pressure gauge

Round type pressure gauge

Digital pressure switch

- ① Open the gauge cover.
- gauge cover.

  0.4 0.6

  0.2 0.8

  MPa

  OSMC

  AR30-03E-D

  SEL 79838 0.66 0.88 1/2

Open the gauge cover in the direction of the arrow with your fingertips.

② Adjust the indicator to a specified position.

Adjust the indicator using a flat blade screwdriver.

Close the gauge cover in the direction of the arrow and in until it clicks in place.