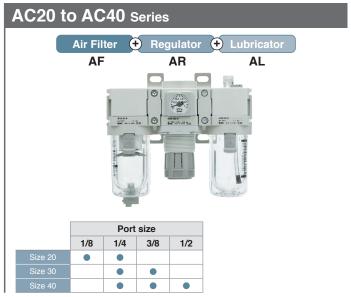

#### Attachment combination examples

**AC Series** 

# Table of Modular F.R.L. Unit Combinations for AC Assembly