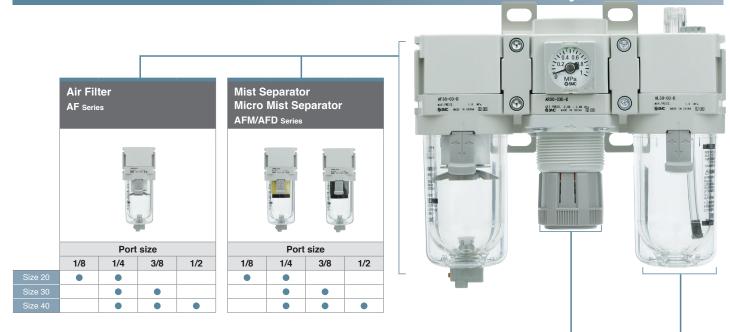

#### **Attachment List**

#### **Spacers**

| T-Spacer                                                              | Cross Spacer                                                                   | Spacer     | Spacer with Bracket |
|-----------------------------------------------------------------------|--------------------------------------------------------------------------------|------------|---------------------|
| Y□10 <sub>Series</sub>                                                | Y□4 <sub>Series</sub>                                                          | Y□□ Series | Y□□T Series         |
| Piping in 2 directions is possible (upward or downward).  Slim type*1 | Piping in all 4 directions is possible.  Front and back port selectable type*1 |            |                     |