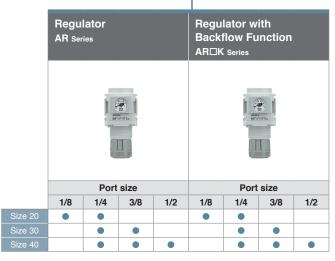

OSMC

  AR30-03E-D

  SEL 79838 0.66 0.88 1/2

Open the gauge cover in the direction of the arrow with your fingertips.

② Adjust the indicator to a specified position.



Adjust the indicator using a flat blade screwdriver.





Close the gauge cover in the direction of the arrow and in until it clicks in place.

# Easy to handle

Easy to hold when unlocked





Pressure regulation while unlocked

# Interchangeability is maintained.

- The mounting pitch for panel mounting is interchangeable between the AR(K) and the AR(K)-B and between the AW(K) and the AW(K)-B.
- The brackets and set nuts are the same for both existing and new products.



AR(K) Series



AW(K) Series



### **Series Configuration**







•

Size 40





# Table of Modular F.R.L. Unit Combinations for AC Assembly













#### **Attachment List**



#### **Spacers**

| T-Spacer                                                              | Cross Spacer                                                                   | Spacer     | Spacer with Bracket |
|-----------------------------------------------------------------------|--------------------------------------------------------------------------------|------------|---------------------|
| Y□10 <sub>Series</sub>                                                | Y□4 <sub>Series</sub>                                                          | Y□□ Series | Y□□T Series         |
| Piping in 2 directions is possible (upward or downward).  Slim type*1 | Piping in all 4 directions is possible.  Front and back port selectable type*1 |            |