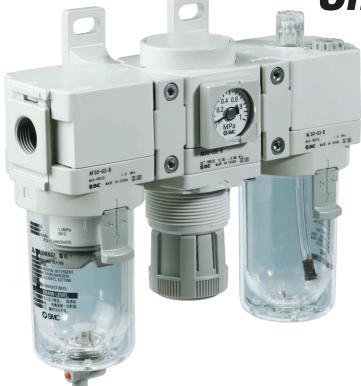

# Modular F.R.L. Units

New

Modular Design with

Uniform Body Style

# Better visibility & environmental resistance

The bowl is covered with a transparent bowl guard!

\* Body sizes 30 and larger

- The inside is visible from 360°.
- The bowl is completely protected from the environment, allowing for improved safety.

#### ■Better visibility: 360°

The transparent bowl guard allows for easy checking of the condensate level inside the filter bowl and the remaining oil amount in the lubricator from any direction.

## Selection of pressure gauges

Square embedded type pressure gauge

Round type pressure gauge

Digital pressure switch

- ① Open the gauge cover.
- gauge cover.

  0.4 0.6

  0.2 0.8

  MPa