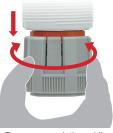

# Easy to handle

Easy to hold when unlocked

Pressure regulation while unlocked