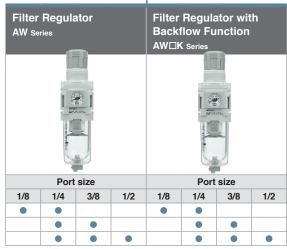

OSMC

  AR30-03E-D

  SEL 79838 0.66 0.88 1/2

Open the gauge cover in the direction of the arrow with your fingertips.

② Adjust the indicator to a specified position.



Adjust the indicator using a flat blade screwdriver.





Close the gauge cover in the direction of the arrow and in until it clicks in place.

# Easy to handle

Easy to hold when unlocked





Pressure regulation while unlocked

# Interchangeability is maintained.

- The mounting pitch for panel mounting is interchangeable between the AR(K) and the AR(K)-B and between the AW(K) and the AW(K)-B.
- The brackets and set nuts are the same for both existing and new products.



AR(K) Series



AW(K) Series



### **Series Configuration**







•

Size 40





# Table of Modular F.R.L. Unit Combinations for AC Assembly













#### **Attachment List**



#### **Spacers**

| T-Spacer                                                              | Cross Spacer                                                                   | Spacer     | Spacer with Bracket |
|-----------------------------------------------------------------------|--------------------------------------------------------------------------------|------------|---------------------|
| Y□10 <sub>Series</sub>                                                | Y□4 <sub>Series</sub>                                                          | Y□□ Series | Y□□T Series         |
| Piping in 2 directions is possible (upward or downward).  Slim type*1 | Piping in all 4 directions is possible.  Front and back port selectable type*1 |            |