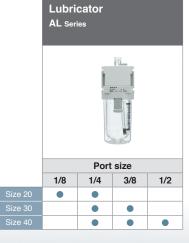

AR30-03E-D

  SEL 79838 0.66 0.88 1/2

Open the gauge cover in the direction of the arrow with your fingertips.

② Adjust the indicator to a specified position.



Adjust the indicator using a flat blade screwdriver.





Close the gauge cover in the direction of the arrow and in until it clicks in place.

# Easy to handle

Easy to hold when unlocked





Pressure regulation while unlocked

# Interchangeability is maintained.

- The mounting pitch for panel mounting is interchangeable between the AR(K) and the AR(K)-B and between the AW(K) and the AW(K)-B.
- The brackets and set nuts are the same for both existing and new products.



AR(K) Series



AW(K) Series



### **Series Configuration**







•

Size 40





# Table of Modular F.R.L. Unit Combinations for AC Assembly













#### **Attachment List**



#### **Spacers**

| T-Spacer                                                              | Cross Spacer                                                                   | Spacer     | Spacer with Bracket |
|-----------------------------------------------------------------------|--------------------------------------------------------------------------------|------------|---------------------|
| Y□10 <sub>Series</sub>                                                | Y□4 <sub>Series</sub>                                                          | Y□□ Series | Y□□T Series         |
| Piping in 2 directions is possible (upward or downward).  Slim type*1 | Piping in all 4 directions is possible.  Front and back port selectable type*1 |            |