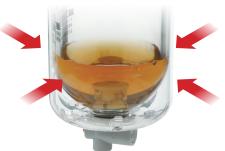

# Better visibility & environmental resistance

The bowl is covered with a transparent bowl guard!

\* Body sizes 30 and larger

- The inside is visible from 360°.
- The bowl is completely protected from the environment, allowing for improved safety.

# ■ Better environmental resistance: The transparent bowl guard protects the inner bowl!

The bowl guard with windows has been replaced with a polycarbonate transparent bowl guard. Now, even if the environment changes and the bowl is exposed to corrosive chemical or oil splash, the foreign matter will not come into direct contact with the pressurized bowl. This can reduce the risk of bowl breakage.

#### ■Better visibility: 360°

The transparent bowl guard allows for easy checking of the condensate level inside the filter bowl and the remaining oil amount in the lubricator from any direction.