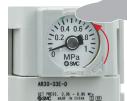

## Selection of pressure gauges

Square embedded type pressure gauge

Round type pressure gauge

Digital pressure switch

- ① Open the gauge cover.
- gauge cover.

  0.4 0.6

  0.2 0.8

  MPa

  OSMC

  AR30-03E-D

  SEL 79838 0.66 0.88 1/2

Open the gauge cover in the direction of the arrow with your fingertips.

② Adjust the indicator to a specified position.

Adjust the indicator using a flat blade screwdriver.