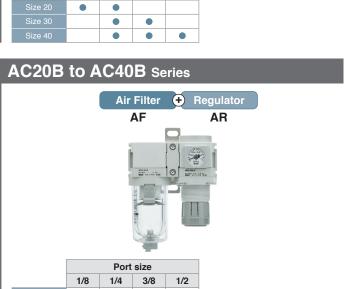

e switch



- ① Open the gauge cover.
- gauge cover.

  0.4 0.6

  0.2 0.8

  MPa

  OSMC

  AR30-03E-D

  SEL 79838 0.66 0.88 1/2

Open the gauge cover in the direction of the arrow with your fingertips.

② Adjust the indicator to a specified position.



Adjust the indicator using a flat blade screwdriver.





Close the gauge cover in the direction of the arrow and in until it clicks in place.

# Easy to handle

Easy to hold when unlocked





Pressure regulation while unlocked

# Interchangeability is maintained.

- The mounting pitch for panel mounting is interchangeable between the AR(K) and the AR(K)-B and between the AW(K) and the AW(K)-B.
- The brackets and set nuts are the same for both existing and new products.



AR(K) Series



AW(K) Series



### **Series Configuration**







•

Size 40





# Table of Modular F.R.L. Unit Combinations for AC Assembly













#### **Attachment List**



#### **Spacers**

| T-Spacer                                                              | Cross Spacer                                                                   | Spacer     | Spacer with Bracket |
|-----------------------------------------------------------------------|--------------------------------------------------------------------------------|------------|---------------------|
| Y□10 <sub>Series</sub>                                                | Y□4 <sub>Series</sub>                                                          | Y□□ Series | Y□□T Series         |
| Piping in 2 directions is possible (upward or downward).  Slim type*1 | Piping in all 4 d