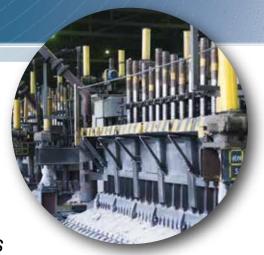

## Crust Breaker Cylinder

For High Perfomance Aluminum Smelters

- Energy Savings
- Longer Life
- Easy Maintenance
- Lower Carbon Emissions

**Increase Productivity and Reduce Production Costs** 

SMC Crust Breaker Cylinder

# CO<sub>2</sub> reduction can be realized with SMC's Crust Breaker Cylinder

Typically carbon emissions can occur when a cylinder is not breaking the crust formed in a pot every time it is extended.

SMC Crust Breaker Cylinders continued dependability of no force lost do to any internal air leakage assures preventing increased CO2 emissions due to higher pot temperatures.

SMC's Crust Breaker Cylinders performance can help provide approximately 45% reduction in CO2 emissions. Helping the environment and reducing costs.