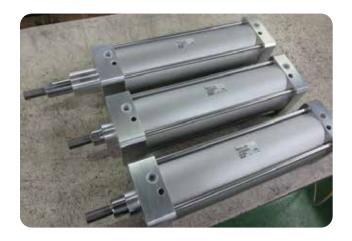

## Crust Breaker Cylinder

For High Perfomance Aluminum Smelters

- Energy Savings
- Longer Life
- Easy Maintenance
- Lower Carbon Emissions

**Increase Productivity and Reduce Production Costs** 

SMC Crust Breaker Cylinder

#### **Easy Maintenance**

- Mounting dimensions same as current crust breaker cylinders
- Retaining plate reduces repair time for seal packing replacement

## Three models of Crust Breaker Cylinders to meet varying environmental conditions

Standard Cylinder

Medium Duty Cylinder

Heavy Duty Cylinder