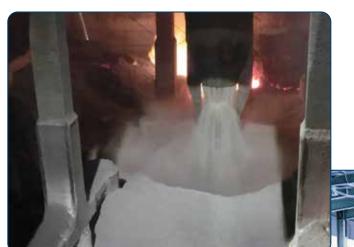

# CO<sub>2</sub> reduction can be realized with SMC's Crust Breaker Cylinder

Typically carbon emissions can occur when a cylinder is not breaking the crust formed in a pot every time it is extended.

SMC Crust Breaker Cylinders continued dependability of no force lost do to any internal air leakage assures preventing increased CO2 emissions due to higher pot temperatures.

SMC's Crust Breaker Cylinders performance can help provide approximately 45% reduction in CO2 emissions. Helping the environment and reducing costs.