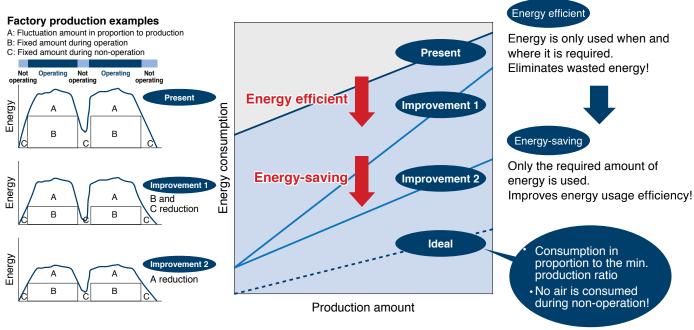

## SMC's approach to Energy Savings

Energy-saving measures can be divided into two main categories. They are either energy efficient or energy saving.

Easy-to-implement, effective measures with a priority on energy efficiency can help you take your energy savings to the next level!