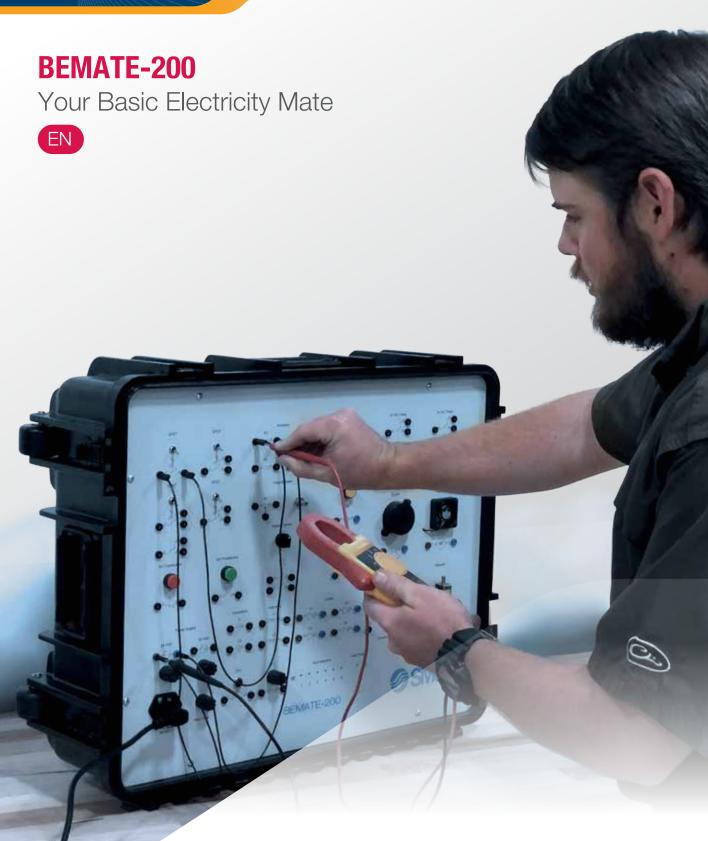

# **EN BEMATE-200 Your Basic Electricity Mate**

The BEMATE-200 Your Basic Electricity Mate provides hardware for hands-on activities and the study of DC, AC and Solid State fundamentals. All devices are permanently mounted and can be quickly connected in a variety of configurations via banana Jack connectors.

Users will be introduced to the function and use of various devices and circuits. In addition, test equipment and fault insertion activities will allow for development of troubleshooting skills.

The system is presented in hard shell suitcase with removable cover, pull handle and casters.

It includes six selectable fault switches.

### **TOPICS COVERED**

- Electrical Quantities and Laws (Current, Voltage, Resistance, Power, Ohms Law, Kirchhoff's Voltage and Current Law)
- Basic Circuits (Power Sources, Conductors, Control Devices, Electrical Loads, Over-current Protection Devices)
- Test Equipment and Instruments
   (Ohmmeter, Ammeter, Voltmeter, Oscilloscope)
- **Resistors** (Fixed, Variable)
- Switches (SPST, SPDT, DPDT, Pushbuttons, Selector Switches)
- · Series, Parallel and Combination Circuits
- Magnetism
- Inductors
- · Relays
- Transformers
- Capacitors
- **Semiconductor** (Fundamentals, Diodes, Half-wave Rectifier, Full-wave Rectifier)
- Troubleshooting Circuits