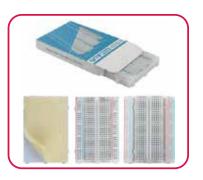

#### Also included:

- · Digital Multi-meter
- · Two channel Handheld Digital Oscilloscope
- · Breadboard kit
- Electromagnetism kit

### **BREADBOARD KIT INCLUDED**

· HOW

BEMATE-