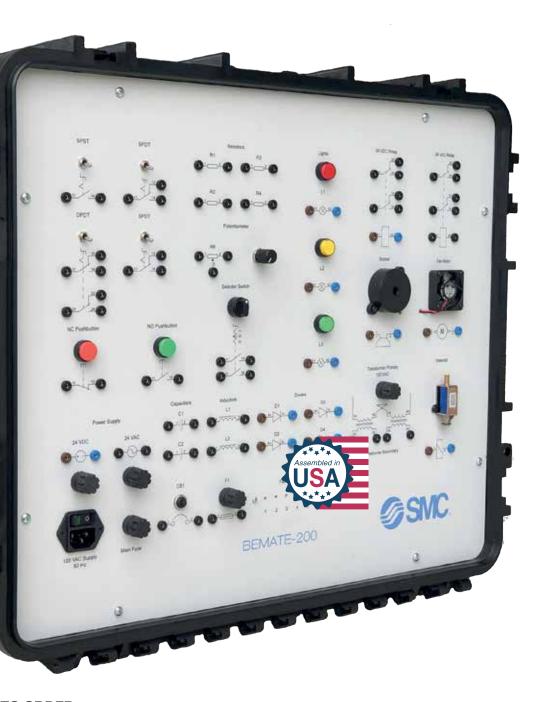

# **EN BEMATE-200 Your Basic Electricity Mate**

The BEMATE-200 Your Basic Electricity Mate provides hardware for hands-on activities and the study of DC, AC and Solid State fundamentals. All devices are permanently mounted and can be quickly connected in a variety of configurations via banana Jack connectors.

Users will be introduced to the function and use of various devices and circuits. In addition, test equipment and fault insertion activities will allow for development of troubleshooting skills.

The system is presented in hard shell suitcase with removable cover, pull handle and casters.

It includes six selectable fault switches.

### **TOPICS COVERED**

- Electrical Quantities and Laws (Current, Voltage, Resistance, Power, Ohms Law, Kirchhoff's Voltage and Current Law)
- Basic Circuits (Power Sources, Conductors, Control Devices, Electrical Loads, Over-current Protection Devices)
- Test Equipment and Instruments
   (Ohmmeter, Ammeter, Voltmeter, Oscilloscope)
- **Resistors** (Fixed, Variable)
- Switches (SPST, SPDT, DPDT, Pushbuttons, Selector Switches)
- · Series, Parallel and Combination Circuits
- Magnetism
- Inductors
- · Relays
- Transformers
- Capacitors
- **Semiconductor** (Fundamentals, Diodes, Half-wave Rectifier, Full-wave Rectifier)
- Troubleshooting Circuits