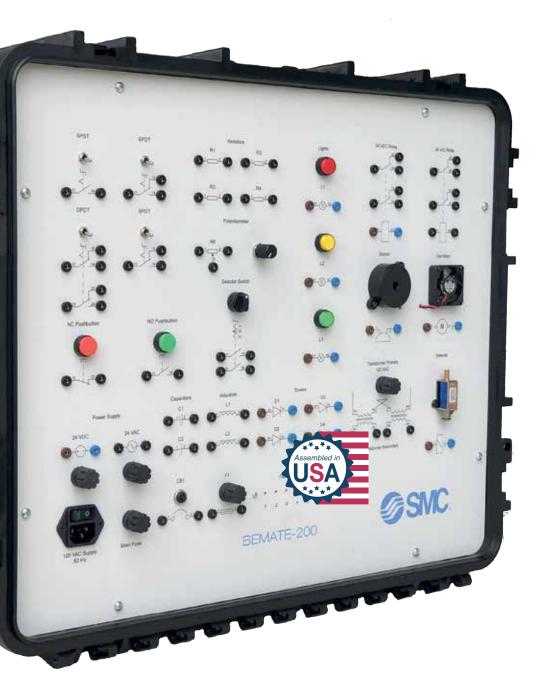

### **EN BEMATE-200 Your Basic Electricity Mate**

The BEMATE-200 Your Basic Electricity Mate provides hardware for hands-on activities and the study of DC, AC and Solid State fundamentals. All devices are permanently mounted and can be quickly connected in a variety of configurations via banana Jack connectors.

Users will be introduced to the function and use of various devices and circuits. In addition, test equipment and fault insertion activities will allow for development of troubleshooting skills.

The system is presented in hard shell suitcase with removable cover, pull handle and casters.

It includes six selectable fault switches.

#### **TOPICS COVERED**

- Electrical Quantities and Laws (Current, Voltage, Resistance, Power, Ohms Law, Kirchhoff's Voltage and Current Law)
- Basic Circuits (Power Sources, Conductors, Control Devices, Electrical Loads, Over-current Protection Devices)
- Test Equipment and Instruments
   (Ohmmeter, Ammeter, Voltmeter, Oscilloscope)
- **Resistors** (Fixed, Variable)
- Switches (SPST, SPDT, DPDT, Pushbuttons, Selector Switches)
- · Series, Parallel and Combination Circuits
- Magnetism
- Inductors
- · Relays
- Transformers
- Capacitors
- **Semiconductor** (Fundamentals, Diodes, Half-wave Rectifier, Full-wave Rectifier)
- Troubleshooting Circuits