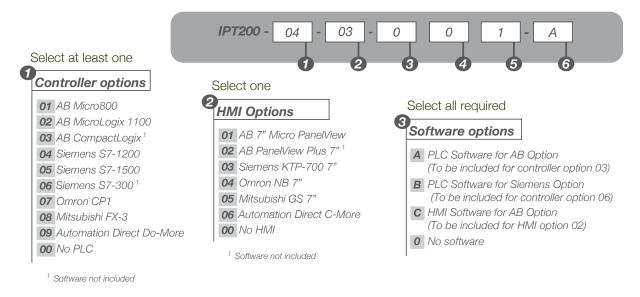

### DIFFERENT CONTROLLER OPTIONS

### **DIFFERENT HMI**

# NTATION AND PROCESS CONTROL TRAINER

**HOW TO ORDER** 

Select one

4 Trend viewer

1 Trend viewer/recorded option 0 Not trend viewer

### Select one (5) Fault Insertion 1 Fault Insertion

0 Not fault insertion

### Select all required

# 6 Add-Ons

A Sensors (On/Off Control)<sup>2</sup> **B** Smart (HART) DP Transmitter<sup>2</sup> C Paddle Wheel Flow Transmitter **D** Venturi Tube Flow Element E Orifice Plate Flow Element F Pneumatic V-Notch Ball Valve G Pneumatic Diaphragm Valve H Temperature Add-on (Air) I Temperature Add-on (Water) J Temperature Transmitter (HART) 0 None

<sup>2</sup> Required DP Transmitter (B)