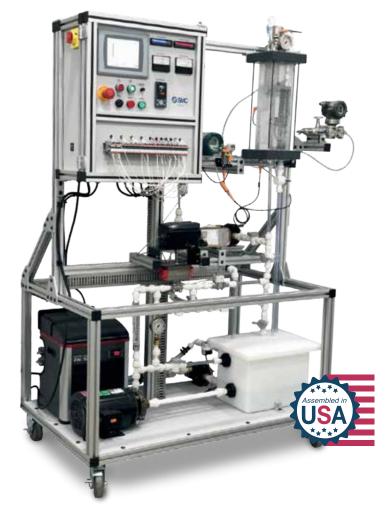

### IPT-200 Instrumentation and Process Control Trainer

The Instrumentation and Process Control Trainer allows students performing hands-on experiments in Pressure, Flow and Level applications. The systems unique design allows rapid conversion between Pressure, Flow and Level experiments by adjusting the position of valves. All devices are pre-wired to terminal strips allowing for quick circuit modification. Activities in loop wiring, transmitter setup and loop tuning of PID parameters provide a thorough understanding of Process Control. The system is delivered in a mobile frame version and allows to include several add-ons.

### - TOPICS COVERED

- Trainer Familiarization
  - » System P&ID
  - » System Connections
  - » Operator Control Panel
  - » Single Loop PID Controller
  - » Trend Viewer
- Introduction to Process Control
- Open Loop Control
- Closed Loop Control
- Level Measurement and Level Control
- Pressure Measurement and Pressure Control
- Flow Measurement and Flow Control
- Temperature Measurement and Temperature Control (Option)