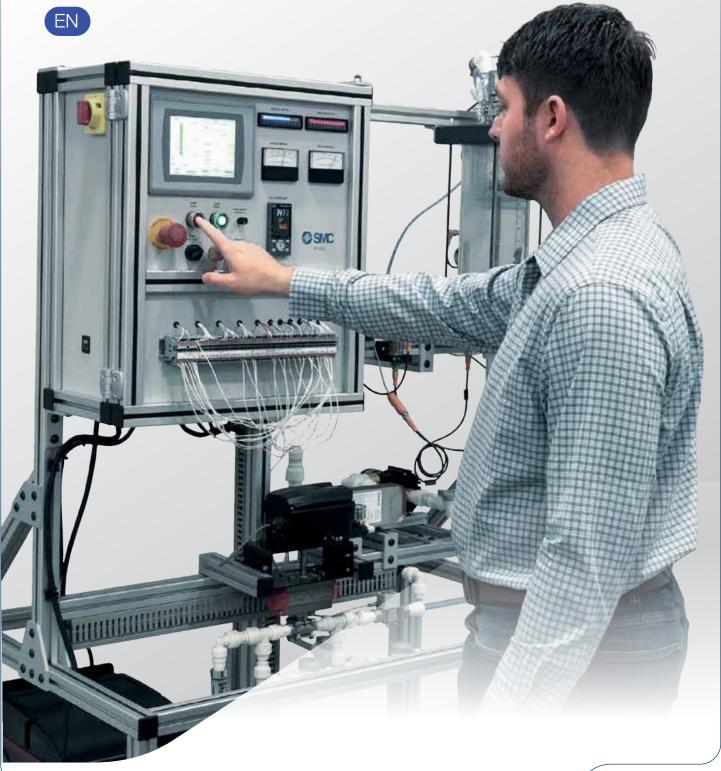

### IPT-200 Instrumentation and Process Control Trainer

The Instrumentation and Process Control Trainer allows students performing hands-on experiments in Pressure, Flow and Level applications. The systems unique design allows rapid conversion between Pressure, Flow and Level experiments by adjusting the position of valves. All devices are pre-wired to terminal strips allowing for quick circuit modification. Activities in loop wiring, transmitter setup and loop tuning of PID parameters provide a thorough understanding of Process Control. The system is delivered in a mobile frame version and allows to include several add-ons.

### - TOPICS COVERED

- Trainer Familiarization
  - » System P&ID
  - » System Connections
  - » Operator Control Panel
  - » Single Loop PID Controller
  - » Trend Viewer
- Introduction to Process Control
- Open Loop Control
- Closed Loop Control
- Level Measurement and Level Control
- Pressure Measurement and Pressure Control
- Flow Measurement and Flow Control
- Temperature Measurement and Temperature Control (Option)