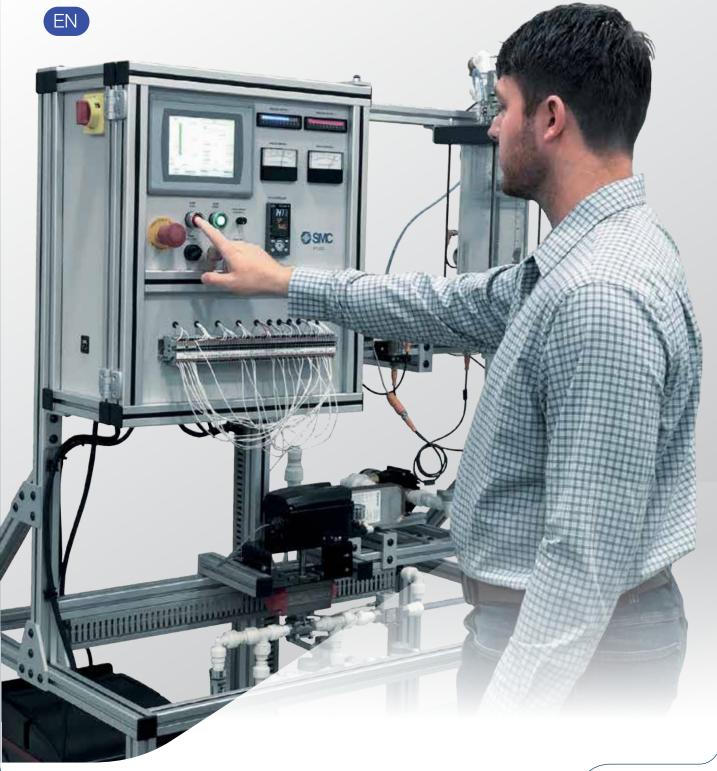

## IPT-200 Instrumentation and Process Control Trainer

The Instrumentation and Process Control Trainer allows students performing hands-on experiments in Pressure, Flow and Level applications. The systems unique design allows rapid conversion between Pressure, Flow and Level experiments by adjusting the position of valves. All devices are pre-wired to terminal strips allowing for quick circuit modification. Activities in loop wiring, transmitter setup and loop tuning of PID parameters provide a thorough understanding of Process Control. The system is delivered in a mobile frame version and allows to include several add-ons.

#### **TOPICS COVERED**

- Trainer Familiarization
- » System P&ID
- » System Connections
- » Operator Control Panel
- » Single Loop PID Controller
- » Trend Viewer
- Introduction to Process Control
- Open Loop Control
- Closed Loop Control
- Level Measurement and Level Control
- Pressure Measurement and Pressure Control
- Flow Measurement and Flow Control
- Temperature Measurement and Temperature Control (Option)