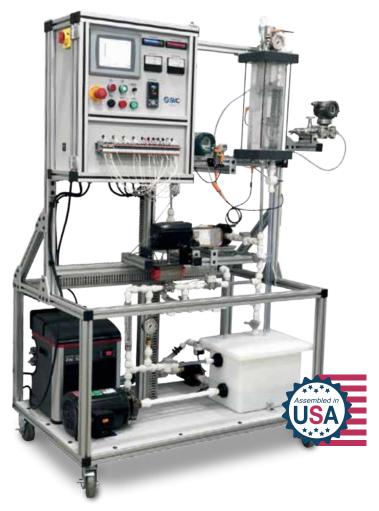

## IPT-200 Instrumentation and Process Control Trainer

The Instrumentation and Process Control Trainer allows students performing hands-on experiments in Pressure, Flow and Level applications. The systems unique design allows rapid conversion between Pressure, Flow and Level experiments by adjusting the position of valves. All devices are pre-wired to terminal strips allowing for quick circuit modification. Activities in loop wiring, transmitter setup and loop tuning of PID parameters provide a thorough understanding of Process Control. The system is delivered in a mobile frame version and allows to include several add-ons.

#### **TOPICS COVERED**

- Trainer Familiarization
- » System P&ID
- » System Connections
- » Operator Control Panel
- » Single Loop PID Controller
- » Trend Viewer
- Introduction to Process Control
- Open Loop Control
- Closed Loop Control
- Level Measurement and Level Control
- Pressure Measurement and Pressure Control
- Flow Measurement and Flow Control
- Temperature Measurement and Temperature Control (Option)