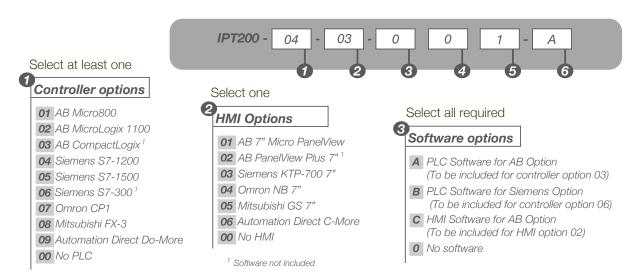

## DIFFERENT CONTROLLER OPTIONS

#### Select one

## Trend viewer

- 1 Trend viewer/recorded option
- O Not trend viewer

#### Fault Insertion

- 1 Fault Insertion
- 0 Not fault insertion

#### Select all required

## Add-Ons

- A Sensors (On/Off Control)
- **B** Smart (HART) DP Transmitter <sup>2</sup>
- C Paddle Wheel Flow Transmitter
- Venturi Tube Flow Element
- E Orifice Plate Flow Element
- F Pneumatic V-Notch Ball Valve
- G Pneumatic Diaphragm Valve
- **H** Temperature Add-on (Air)
- Temperature Add-on (Water)
- J Temperature Transmitter (HART)
- **0** None

<sup>&</sup>lt;sup>2</sup> Required DP Transmitter (B)