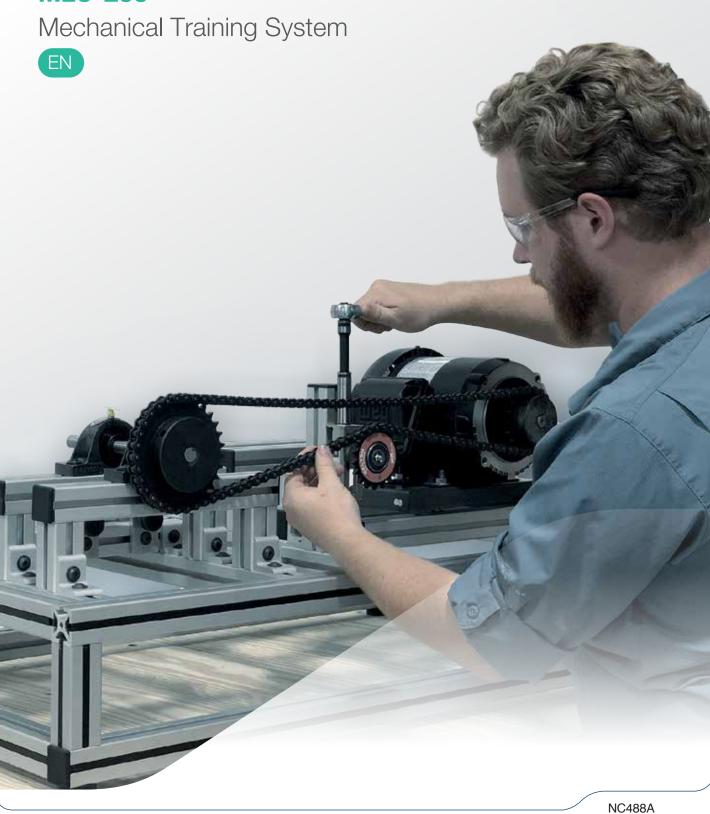

### MEC-200 Mechanical Training System

The Mechanical Training system provides participants with hardware allowing for hands-on experiments in mechanical shaft alignment, pulley alignment, belt installation, sprocket alignment, chain installation, gear alignment practices and speed ratio's.

System includes: Aluminum Frame, Shafts, Bearings, Pulleys, Belts, Sprockets, Chain, Torque Plate, Motor, Motor Tensioning Base, Chain and Belt Tensioning Idler

### **TOPICS COVERED**

- Mechanical Concepts
- **Fasteners**
- Measurement Devices
- Belt Drives
- · Chain Drives
- · Gear Drives
- Speed Ratios
- Shaft Alignment
- **Torque Patterns**
- Safetv