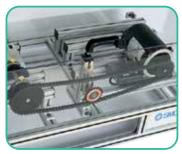

### MEC-200 Mechanical Training System

The Mechanical Training system provides participants with hardware allowing for hands-on experiments in mechanical shaft alignment, pulley alignment, belt installation, sprocket alignment, chain installation, gear alignment practices and speed ratio's.

System includes: Aluminum Frame, Shafts, Bearings, Pulleys, Belts, Sprockets, Chain, Torque Plate, Motor, Motor Tensioning Base, Chain and Belt Tensioning Idler