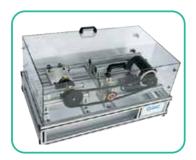

### MEC-200 Mechanical Training System

The Mechanical Training system provides participants with hardware allowing for hands-on experiments in mechanical shaft alignment, pulley alignment, belt installation, sprocket alignment, chain installation, gear alignment practices and speed ratio's.

System includes: Aluminum Frame, Shafts, Bearings, Pulleys, Belts, Sprockets, Chain, Torque Plate, Motor, Motor Tensioning Base, Chain and Belt Tensioning Idler