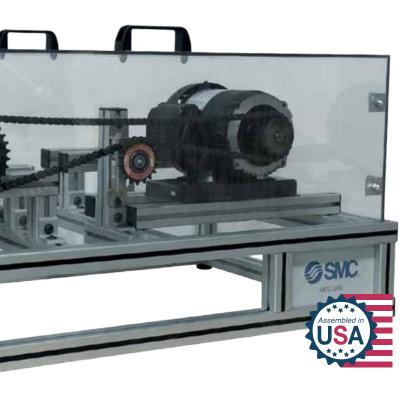

### MEC-200 Mechanical Training System

The Mechanical Training system provides participants with hardware allowing for hands-on experiments in mechanical shaft alignment, pulley alignment, belt installation, sprocket alignment, chain installation, gear alignment practices and speed ratio's.

System includes: Aluminum Frame, Shafts, Bearings, Pulleys, Belts, Sprockets, Chain, Torque Plate, Motor, Motor Tensioning Base, Chain and Belt Tensioning Idler