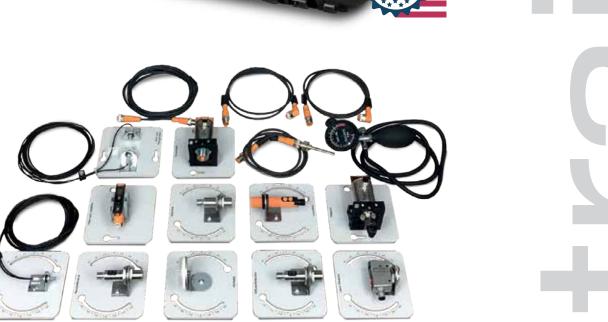

This system offers an easy connection and flexibility for changing position and orientation in order to explore how the signal is performing.

The base system SENSOTRAINER-200 includes:

- Suitcase Training System
- 18mm Inductive Proximity Sensor (IO Link Capable)
- · 18mm Capacitive Proximity Sensor (IO Link Capable)
- 18mm Magnetic Proximity Sensor
- 18mm Diffuse Photo Sensor
- 18mm Retro-Reflective Photo Sensor
- 18mm Through-Beam Photo Sensor (Barrier)
- Fiber Optic Amplifier
- 8mm Diffuse Fiber Optic Sensor
- 8mm Through-Beam Fiber Optic Sensor (Barrier)
- 18mm Ultrasonic Sensor (Digital/Analog)
- 18mm Laser Distance Sensor

### Select at least one

- A Analog Sensor Package (Pressure and Temperature)
- **B** Pressure Pump/Pressure Source
- C IO Link Master with Software and cables and Bluetooth adapter-Ethernet
- D IO Link Master with Software and cables and Bluetooth adapter-Profinet
- E IO Link Master with Software and cables and Bluetooth adapter-ASI
- O No adds-on