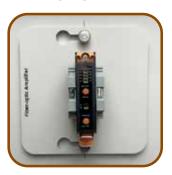

### FIBER-OPTIC AMPLIFIER

**CAPACITIVE** 

**INDUCTIVE** 

**DIFFUSE REFLECTIVE** 

<sup>\*</sup>The content of this document may change without prior notification