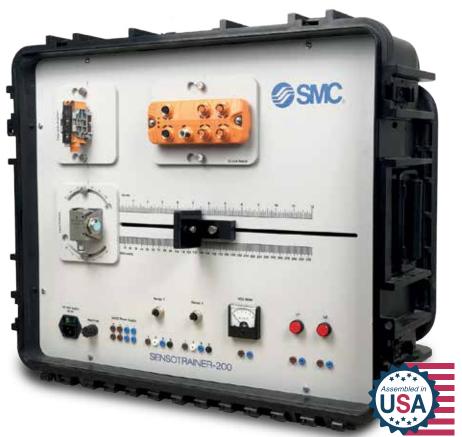

### The sensor technology trainer

The SENSOTRAINER-200 is the sensor technology trainer that allows the study of different sensors used in industry, such as inductive, capacitive, optical, fiber optics...

This system offers an easy connection and flexibility for changing position and orientation in order to explore how the signal is performing.

The base system SENSOTRAINER-200 includes:

- Suitcase Training System
- 18mm Inductive Proximity Sensor (IO Link Capable)
- · 18mm Capacitive Proximity Sensor (IO Link Capable)
- 18mm Magnetic Proximity Sensor
- 18mm Diffuse Photo Sensor
- 18mm Retro-Reflective Photo Sensor
- 18mm Through-Beam Photo Sensor (Barrier)
- Fiber Optic Amplifier
- 8mm Diffuse Fiber Optic Sensor
- 8mm Through-Beam Fiber Optic Sensor (Barrier)
- 18mm Ultrasonic Sensor (Digital/Analog)
- 18mm Laser Distance Sensor