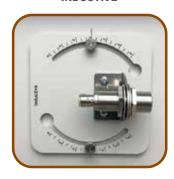

### FIBER-OPTIC AMPLIFIER

**CAPACITIVE** 

**INDUCTIVE** 

**DIFFUSE REFLECTIVE** 

<sup>\*</sup>The content of this document may change without prior notification