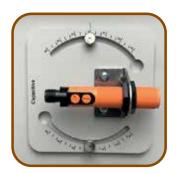

### FIBER-OPTIC AMPLIFIER

**CAPACITIVE** 

**INDUCTIVE** 

**DIFFUSE REFLECTIVE** 

<sup>\*</sup>The content of this document may change without prior notification