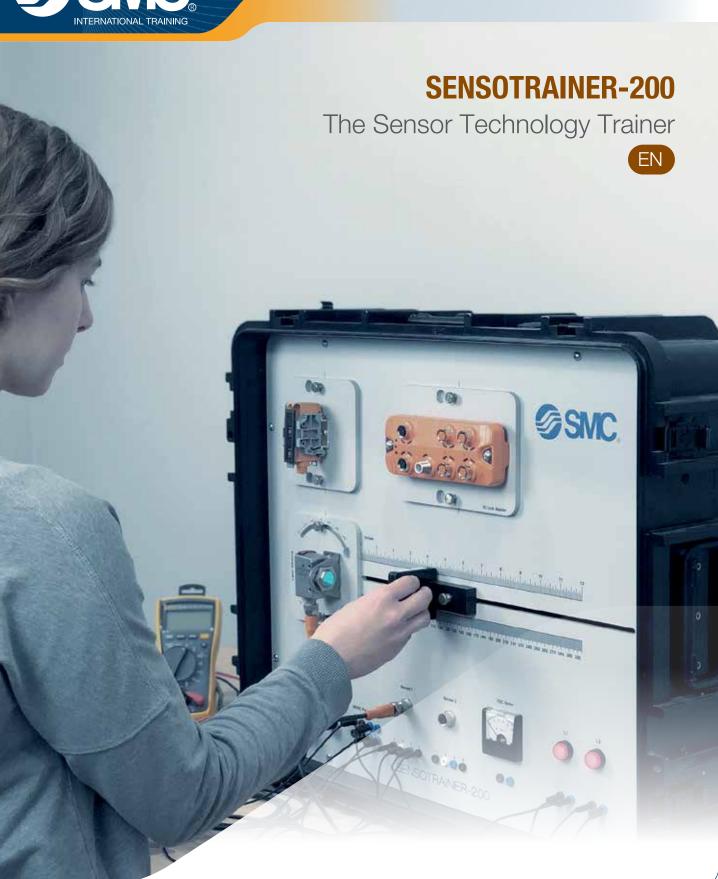

### The sensor technology trainer

The SENSOTRAINER-200 is the sensor technology trainer that allows the study of different sensors used in industry, such as inductive, capacitive, optical, fiber optics...

This system offers an easy connection and flexibility for changing position and orientation in order to explore how the signal is performing.

The base system SENSOTRAINER-200 includes:

- Suitcase Training System
- 18mm Inductive Proximity Sensor (IO Link Capable)
- · 18mm Capacitive Proximity Sensor (IO Link Capable)
- 18mm Magnetic Proximity Sensor
- 18mm Diffuse Photo Sensor
- 18mm Retro-Reflective Photo Sensor
- 18mm Through-Beam Photo Sensor (Barrier)
- Fiber Optic Amplifier
- 8mm Diffuse Fiber Optic Sensor
- 8mm Through-Beam Fiber Optic Sensor (Barrier)
- 18mm Ultrasonic Sensor (Digital/Analog)
- 18mm Laser Distance Sensor