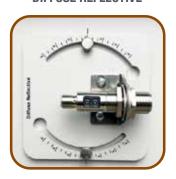

### FIBER-OPTIC AMPLIFIER

**CAPACITIVE** 

**INDUCTIVE** 

**DIFFUSE REFLECTIVE** 

<sup>\*</sup>The content of this document may change without prior notification