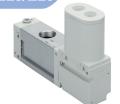

a multitude of sizes, shapes, materials, and mounting adapters.
  Options include: non-marking types, FDA compliant, various cup shapes, ball-joint connections, and buffers to ensure a perfect fit for every application.

- Air Consumption reduced by 90%
- N.O. supply valve specification is available
- Easy Maintenance
- IP65 Rating

The manifold version ZZKJ is a Fieldbuscompatible vacuum manifold with built-in pressure sensor and generator units with energy saving functions. The ZZKJ manifold allows for remote control and monitoring of the pressure of individual generators in the manifold.





# **GENERATORS**

#### ZKJ



Vacuum Generator for Fieldbus Compatibility

#### ZK2



Vacuum Generator with Energy Saving Function

#### **ZK112A**



Multi-Stage Vacuum Generator

#### ZL3/ZL6



Multi-Stage Vacuum Generator

# SUCTION CUPS

## ZP3C



Abrasion Resistant Suction Cups

#### ZP3P



FDA Compliant Suction Cup

#### ZNC



Bernoulli Non-Contact Gripper

#### ZP3P-JT



Vertical Vacuum Inlet with Bellows

# ACCESSORIES

## ITV



Electronic Vacuum Regulator

## **IRV**



Vacuum Regulator

#### **7EC**



Vacuum Suction Filter

#### 7P9V



Vacuum Saving Valve

# AFJ



Vacuum Filter

#### ZSE



Vacuum Pressure Sensor

SMC Corporation of America 10100 SMC Blvd., Noblesvillve, IN 46060