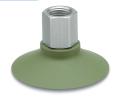

apters.
  Options include: non-marking types, FDA compliant, various cup shapes, ball-joint connections, and buffers to ensure a perfect fit for every application.

- Air Consumption reduced by 90%
- N.O. supply valve specification is available
- Easy Maintenance
- IP65 Rating

The manifold version ZZKJ is a Fieldbuscompatible vacuum manifold with built-in pressure sensor and generator units with energy saving functions. The ZZKJ manifold allows for remote control and monitoring of the pressure of individual generators in the manifold.





# **GENERATORS**

#### ZKJ



Vacuum Generator for Fieldbus Compatibility

#### ZK2



Vacuum Generator with Energy Saving Function

#### **ZK112A**



Multi-Stage Vacuum Generator

#### ZL3/ZL6



Multi-Stage Vacuum Generator

# SUCTION CUPS

## ZP3C



Abrasion Resistant Suction Cups

#### ZP3P



FDA Compliant Suction Cup

#### ZNC



Bernoulli Non-Contact Gripper

#### ZP3P-JT



Vertical Vacuum Inlet with Bellows

# ACCESSORIES

## ITV



Electronic Vacuum Regulator

## **IRV**



Vacuum Regulator

#### **7EC**



Vacuum Suction Filter

#### 7P9V



Vacuum Saving Valve

# AFJ



Vacuum Filter

#### ZSE



Vacuum Pressure Sensor

SMC Corporation of America 10100 SMC Blvd., Noblesvillve, IN 46060