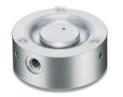

-joint connections, and buffers to ensure a perfect fit for every application.

- Air Consumption reduced by 90%
- N.O. supply valve specification is available
- Easy Maintenance
- IP65 Rating

The manifold version ZZKJ is a Fieldbuscompatible vacuum manifold with built-in pressure sensor and generator units with energy saving functions. The ZZKJ manifold allows for remote control and monitoring of the pressure of individual generators in the manifold.





# **GENERATORS**

#### ZKJ



Vacuum Generator for Fieldbus Compatibility

#### ZK2



Vacuum Generator with Energy Saving Function

#### **ZK112A**



Multi-Stage Vacuum Generator

#### ZL3/ZL6



Multi-Stage Vacuum Generator

# SUCTION CUPS

## ZP3C



Abrasion Resistant Suction Cups

#### ZP3P



FDA Compliant Suction Cup

#### ZNC



Bernoulli Non-Contact Gripper

#### ZP3P-JT



Vertical Vacuum Inlet with Bellows

# ACCESSORIES

## ITV



Electronic Vacuum Regulator

## **IRV**



Vacuum Regulator

#### **7EC**



Vacuum Suction Filter

#### 7P9V



Vacuum Saving Valve

# AFJ



Vacuum Filter

#### ZSE



Vacuum Pressure Sensor

SMC Corporation of America 10100 SMC Blvd., Noblesvillve, IN 46060