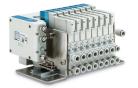

- Air Consumption reduced by 90%
- N.O. supply valve specification is available
- Easy Maintenance
- IP65 Rating

The manifold version ZZKJ is a Fieldbuscompatible vacuum manifold with built-in pressure sensor and generator units with energy saving functions. The ZZKJ manifold allows for remote control and monitoring of the pressure of individual generators in the manifold.