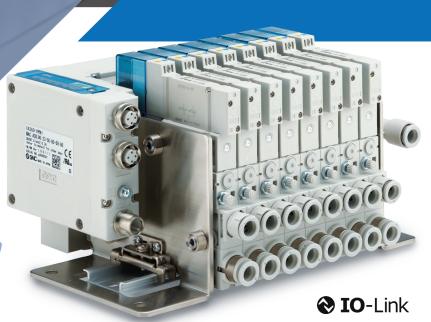

- Air Consumption reduced by 90%
- N.O. supply valve specification is available
- Easy Maintenance
- IP65 Rating

The manifold version ZZKJ is a Fieldbuscompatible vacuum manifold with built-in pressure sensor and generator units with energy saving functions. The ZZKJ manifold allows for remote control and monitoring of the pressure of individual generators in the manifold.