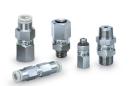

- SMC's array of vacuum generators, also referred to as ejectors, have variations that include single ejector unit, manifold, inline, and generator/cup in one.
- SMC suction cups are modular allowing for custom configuration of a multitude of sizes, shapes, materials, and mounting adapters.
  Options include: non-marking types, FDA compliant, various cup shapes, ball-joint connections, and buffers to ensure a perfect fit for every application.

#### **ZK112A**

Multi-Stage Vacuum Generator

#### ZL3/ZL6

Multi-Stage Vacuum Generator