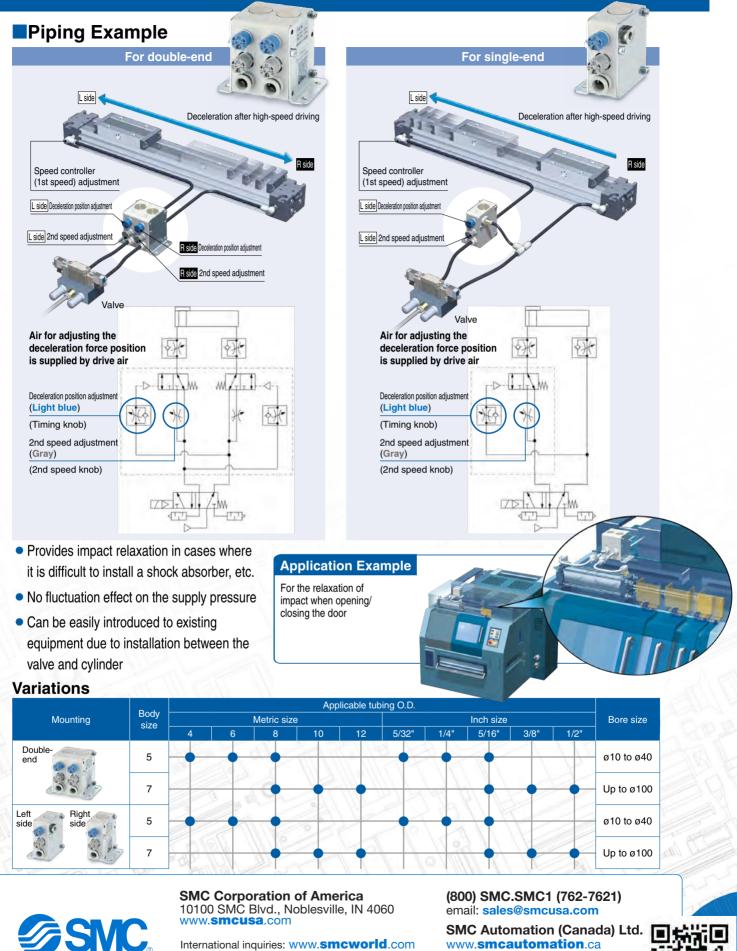

## Space saving Maximum 76% reduction of occupying space 196 cm<sup>3</sup>b 811 cm<sup>3</sup>

Example of a circuit when performing two-speed control using DAS

Occupying space 196 cm<sup>3</sup> DAS on both sides...1 pc.

• Example of a circuit when performing two-speed control without using DAS

## Occupying space

811 cm<sup>3</sup>

- 3-port solenoid valve ......2 pcs.

www.smcusa.com

www.smcworld.com

NF20-290A