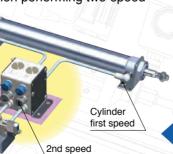

## **Deceleration Controller**

2-speed control reduces cycle time Allows for the impact relaxation of the stroke end New