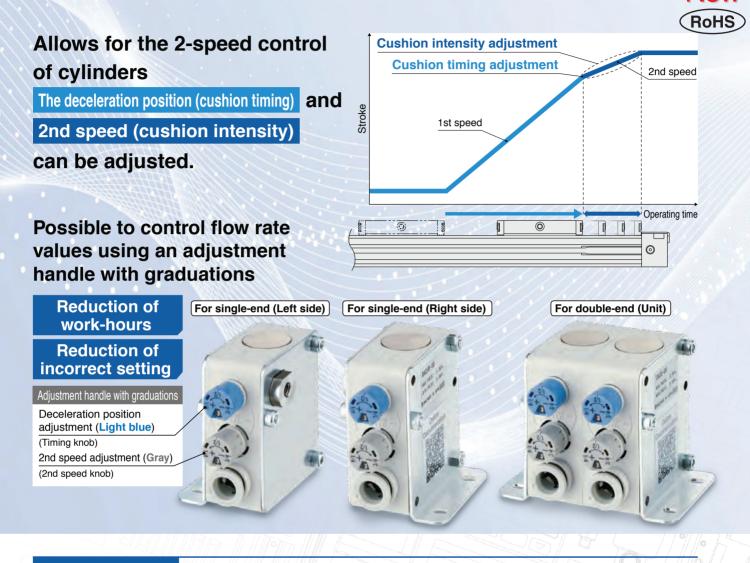

## **Deceleration Controller**

2-speed control reduces cycle time Allows for the impact relaxation of the stroke end New