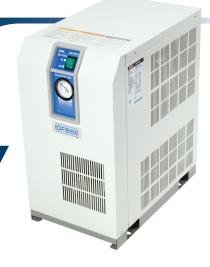

## **Refrigerated Dryers**

Series IDFB

SMC dryers are insurance for down stream pneumatic components to facilitate long term sustainable car wash operation

- Environmentally friendly R134a/R407C refrigerant
- Simple control system, incorporating easy to read evaporator gauge
- O Stainless steel heat exchangers providing long life and low pressure drop
- Compact design with staggered inlet/outlet ports for ease of installation
- 3/8" push-in condensate drain port