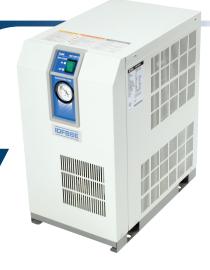

## **Refrigerated Dryers**

Series IDFB

SMC dryers are insurance for down stream pneumatic components to facilitate long term sustainable car wash operation

- Environmentally friendly R134a/R407C refrigerant
- Simple control system, incorporating easy to read evaporator gauge
- O Stainless steel heat exchangers providing long life and low pressure drop
- Compact design with staggered inlet/outlet ports for ease of installation
- 3/8" push-in condensate drain port