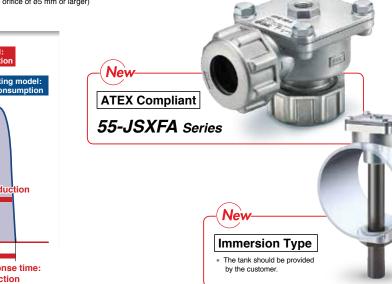

# **JSXFA Jet Pulse Dust Collector Valve**

Life: 10 million cycles\*1 or more/ 10 times\*2 or more High peak pressure and low air consumption

Peak pressure

15%\*3 increase

Air consumption 35%\*3 reduction