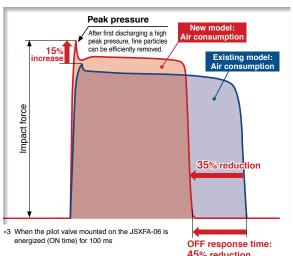

# **JSXFA Jet Pulse Dust Collector Valve**

Life: 10 million cycles\*1 or more/ 10 times\*2 or more High peak pressure and low air consumption

Peak pressure

15%\*3 increase

Air consumption 35%\*3 reduction

\*1 Based on SMC's specific testing conditions (JSXFA-06, Pilot valve orifice of ø5 mm or larger)