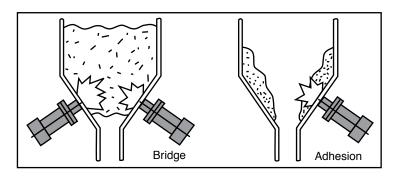

## **Air Shocker Series XT316**

| Model                            | XT316-30B               | XT316-40B   | XT316-63B   | XT316-80B | XT316-100B |
|----------------------------------|-------------------------|-------------|-------------|-----------|------------|
| Bore size                        | Ø30                     | Ø40         | Ø63         | Ø80       | Ø100       |
| Operating pressure MPa (kgf/cm²) | 0.4 - 0.6 (4.1 - 6.1)   |             |             |           |            |
| Impact cycle (cycles/min)        | MAX. 15                 |             |             |           |            |
| Air consumption (L/cycles)       | 0.33                    | 0.75        | 1.29        | 1.91      | 4          |
| (Note 1) Impact energy (kgm)     | 0.05 - 0.07             | 0.17 - 0.31 | 0.45 - 0.75 | 1.0 - 1.8 | 2.2 -4.0   |
| (Note 2) Weight (kg)             | 2.5                     | 4.4         | 11.2        | 15        | 33.5       |
| Ambient and fluid temperature    | 32 - 140 °F (0 - 60 °C) |             |             |           |            |
| Port size (PT)                   | 1/8                     |             |             |           | 3/8        |
| Lubrication                      | Not lubricated          |             |             |           |            |

(Note 1) Change in potential energy applied to a pendulum (Note 2) Total weight including the mounting base and bolts