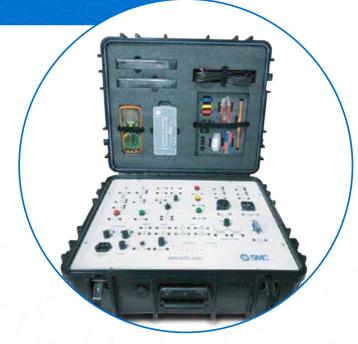

# BEMATE-200: YOUR BASIC ELECTRICITY MATE

The BEMATE-200
Your Basic Electricity Mate provides hardware for hands-on activities and the study of DC, AC and Solid State fundamentals. Il devices are permanently mounted and can be quickly connected in a variety of configurations via banana Jack connectors.

Users will be introduced to the function and use of various devices and circuits. In addition, test equipment and fault insertion activities will allow for development of troubleshooting skills.

The system is presented in hard shell suitcase with removable cover, pull handle and casters.

It includes six selectable fault switches.

# Also included:

DIGITAL MULTI-METER INCLUDED

TWO CHANNEL HANDHELDDIGITAL OSCILOSCOPE INCLUDED

**BREADBOARD KIT INCLUDED** 

ELECTROMAGNETISM KIT INCLUDED

**BEMATE-200** 

Your Basic Electricity Mate

NF485B

### TOPICS COVERED -

- Electrical Quantities and Laws (Current. Voltage, Resistance, Power, Ohms Law, Kirchhoff's Voltage and Current Law)
- Basic Circuits (Power Sources, Conductors, Control Devices, Electrical Loads, Over-current Protection Devices)
- Test Equipment and Instruments (Ohmmeter, Ammeter, Voltmeter, Oscilloscope)
- **Resistors** (Fixed, Variable)
- Switches (SPST, SPDT, DPDT, Pushbuttons, Selector Switches)
- Series, Parallel and Combination Circuits
- Magnetism
- Inductors
- Relays
- **Transformers**
- **Capacitors**
- Semiconductor (Fundamentals, Diodes, Half-wave Rectifier, Full-wave Rectifier)
- **Troubleshooting Circuits**