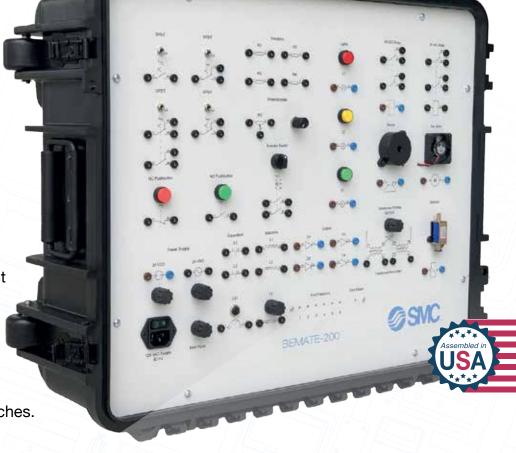

# BEMATE-200: YOUR BASIC ELECTRICITY MATE

The BEMATE-200
Your Basic Electricity Mate provides hardware for hands-on activities and the study of DC, AC and Solid State fundamentals. Il devices are permanently mounted and can be quickly connected in a variety of configurations via banana Jack connectors.

Users will be introduced to the function and use of various devices and circuits. In addition, test equipment and fault insertion activities will allow for development of troubleshooting skills.

The system is presented in hard shell suitcase with removable cover, pull handle and casters.

It includes six selectable fault switches.

### TOPICS COVERED -

- Electrical Quantities and Laws (Current. Voltage, Resistance, Power, Ohms Law, Kirchhoff's Voltage and Current Law)
- Basic Circuits (Power Sources, Conductors, Control Devices, Electrical Loads, Over-current Protection Devices)
- Test Equipment and Instruments (Ohmmeter, Ammeter, Voltmeter, Oscilloscope)
- **Resistors** (Fixed, Variable)
- Switches (SPST, SPDT, DPDT, Pushbuttons, Selector Switches)
- Series, Parallel and Combination Circuits
- Magnetism
- Inductors
- Relays
- **Transformers**
- **Capacitors**
- Semiconductor (Fundamentals, Diodes, Half-wave Rectifier, Full-wave Rectifier)
- **Troubleshooting Circuits**