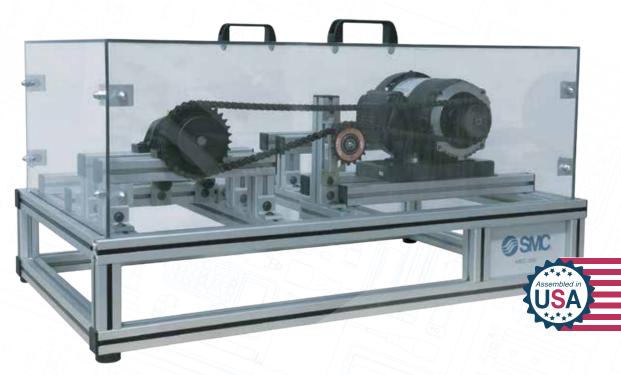

# IMEC-200: MECHANICAL TRAINING SYSTEM

The Mechanical Training system provides participants with hardware allowing for hands-on experiments in mechanical shaft alignment, pulley alignment, belt installation, sprocket alignment, chain installation, gear alignment practices & speed ratio's.

System includes:
Aluminum, Frame,
Shafts, Bearings,
Pulleys, Belts,
Sprockets, Chain,
Torque Plate, Motor,
Motor Tensioning
Base, Chain & Belt
Tensioning Idler.

# IMEC-200 MECHANICAL TRAINING SYSTEM