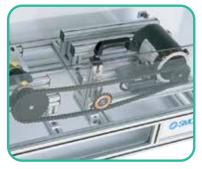

# IMEC-200: MECHANICAL TRAINING SYSTEM

The Mechanical Training system provides participants with hardware allowing for hands-on experiments in mechanical shaft alignment, pulley alignment, belt installation, sprocket alignment, chain installation, gear alignment practices & speed ratio's.

### **DIFFERENT OPTIONS**

\*Chain Drive Training System