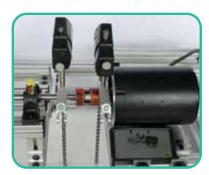

# IMEC-200: MECHANICAL TRAINING SYSTEM

The Mechanical Training system provides participants with hardware allowing for hands-on experiments in mechanical shaft alignment, pulley alignment, belt installation, sprocket alignment, chain installation, gear alignment practices & speed ratio's.

### **DIFFERENT ADD-ONS AVAILABLE**

\*Laser Shaft Alignment Package