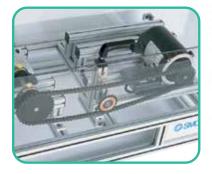

# IMEC-200: MECHANICAL TRAINING SYSTEM

The Mechanical Training system provides participants with hardware allowing for hands-on experiments in mechanical shaft alignment, pulley alignment, belt installation, sprocket alignment, chain installation, gear alignment practices & speed ratio's.

System includes:
Aluminum, Frame,
Shafts, Bearings,
Pulleys, Belts,
Sprockets, Chain,
Torque Plate, Motor,
Motor Tensioning
Base, Chain & Belt
Tensioning Idler.