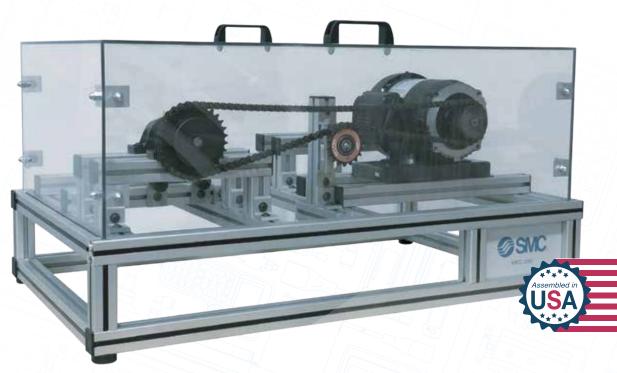

# IMEC-200: MECHANICAL TRAINING SYSTEM

The Mechanical Training system provides participants with hardware allowing for hands-on experiments in mechanical shaft alignment, pulley alignment, belt installation, sprocket alignment, chain installation, gear alignment practices & speed ratio's.

System includes:
Aluminum, Frame,
Shafts, Bearings,
Pulleys, Belts,
Sprockets, Chain,
Torque Plate, Motor,
Motor Tensioning
Base, Chain & Belt
Tensioning Idler.

## **MEC-200**

Mechanical Training System

**NF488B** 