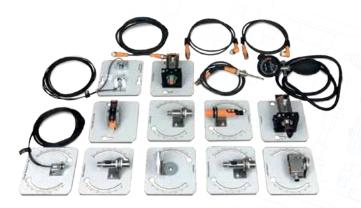

# SENSOTRAINER-200: THE SENSOR TECHNOLOGY TRAINER

The SENSOTRAINER 200 is the sensor technology trainer that allows the study of different sensors used in industry, such as inductive, capacitive, optical, fiber optics...

This system offers an easy connection and flexibility for changing position and orientation in order to explore how the signal is preforming.

FIBER-OPTIC AMPLIFIER

CAPACITIVE

INDUCTIVE

DIFFUSE REFLECTIVE

# SENSOTRAINER-200: THE SENSOR TECHNOLOGY TRAINER

- The base system SENSOTRAINER-200 includes: -

- Suitcase Training System
- 18mm Inductive Proximity Sensor (IO Link Capable)
- 18mm Capacitive Proximity Sensor (IO Link Capable)
- 18mm Magnetic Proximity Sensor
- 18mm Diffuse Photo Sensor
- 18mm Retro-Reflective Photo Sensor
- 18mm Through-Beam Photo Sensor (Barrier)
- Fiber Optic Amplifier
- 8mm Diffuse Fiber Optic Sensor
- 8mm Through-Beam Fiber Optic Sensor (Barrier)
- 18mm Ultrasonic Sensor (Digital/Analog)
- 18mm Laser Distance Sensor