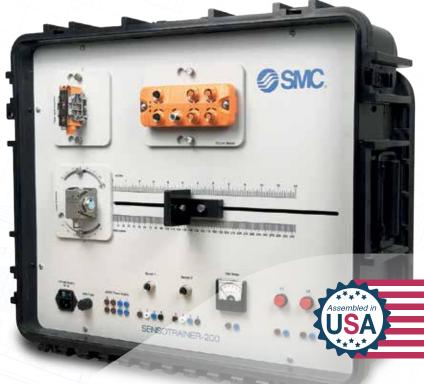

# SENSOTRAINER-200: THE SENSOR TECHNOLOGY TRAINER

The SENSOTRAINER 200 is the sensor technology trainer that allows the study of different sensors used in industry, such as inductive, capacitive, optical, fiber optics...

This system offers an easy connection and flexibility for changing position and orientation in order to explore how the signal is preforming.

FIBER-OPTIC AMPLIFIER

CAPACITIVE

INDUCTIVE

DIFFUSE REFLECTIVE

# **SENSORTRAINER-200**

The Sensor Technology Trainer

**HOW TO ORDER** 

# SENSOTRAINER-200: THE SENSOR TECHNOLOGY TRAINER

- The base system SENSOTRAINER-200 includes: -

- Suitcase Training System
- 18mm Inductive Proximity Sensor (IO Link Capable)
- 18mm Capacitive Proximity Sensor (IO Link Capable)
- 18mm Magnetic Proximity Sensor
- 18mm Diffuse Photo Sensor
- 18mm Retro-Reflective Photo Sensor
- 18mm Through-Beam Photo Sensor (Barrier)
- Fiber Optic Amplifier
- 8mm Diffuse Fiber Optic Sensor
- 8mm Through-Beam Fiber Optic Sensor (Barrier)
- 18mm Ultrasonic Sensor (Digital/Analog)
- 18mm Laser Distance Sensor