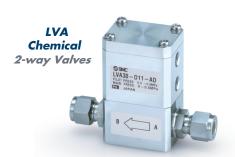

PA POLUPROPYLENE PROCESS PUMP

JSXD PILOT OPERATED
2-WAY VALVES

LVA
Fluoropolymer
2-way Valves

Compatible with aggressive chemicals: ammonium hydroxide, hydrochloric acid, hydrogen peroxide, nitric acid, phosphoric acid, sodium hydroxide, sulfuric acid, etc.