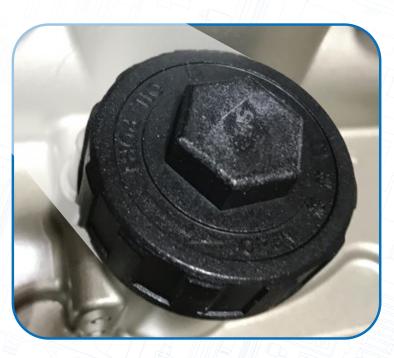

## **ALD900**

- 2" port size
- up to 530 CFM

▶ Easy oil replenishment by opening, closing the oil filler plug without shutting off the air supply line

Caution: loosen plug with two and a half turns to equalize pressurize to prevent it from flying off