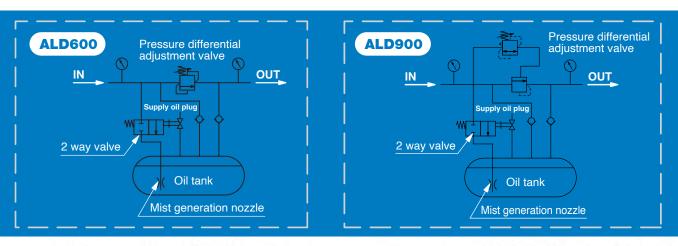

## **ALD600**

- 1" port size
- up to 211 CFM

## **ALD900**

- 2" port size
- up to 530 CFM

▶ Easy oil replenishment by opening, closing the oil filler plug without shutting off the air supply line

Caution: loosen plug with two and a half turns to equalize pressurize to prevent it from flying off