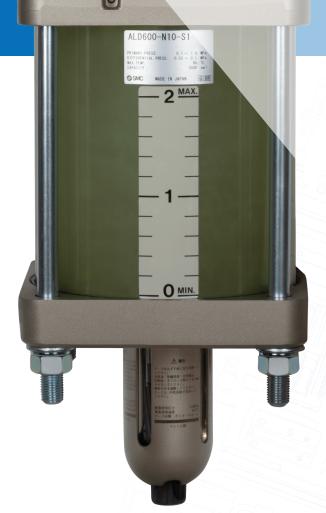

## **ALD Lubricator**

**Central Control of Multi-point Lubrication** 

▶ Using a pressure deferential to atomize oil into a micro mist, the ALD is capable of lubricating multiple downstream components from one central location while reducing overall oil consumption extending the maintenance cycles between replenishments.

## **ALD600**

- 1" port size
- up to 211 CFM

## **ALD900**

- 2" port size
- up to 530 CFM

▶ Easy oil replenishment by opening, closing the oil filler plug without shutting off the air supply line

Caution: loosen plug with two and a half turns to equalize pressurize to prevent it from flying off