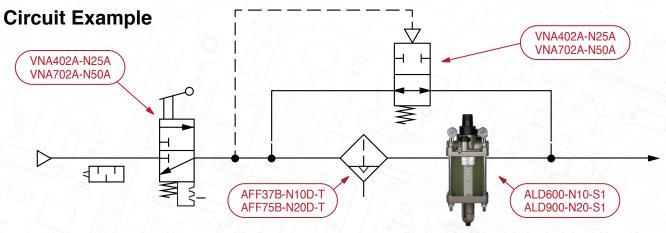

## **ALD Lubricator**

**Central Control of Multi-point Lubrication** 

▶ Using a pressure deferential to atomize oil into a micro mist, the ALD is capable of lubricating multiple downstream components from one central location while reducing overall oil consumption extending the maintenance cycles between replenishments.

## **ALD600**

- 1" port size
- up to 211 CFM

## **ALD900**

- 2" port size
- up to 530 CFM

▶ Easy oil replenishment by opening, closing the oil filler plug without shutting off the air supply line

Caution: loosen plug with two and a half turns to equalize pressurize to prevent it from flying off