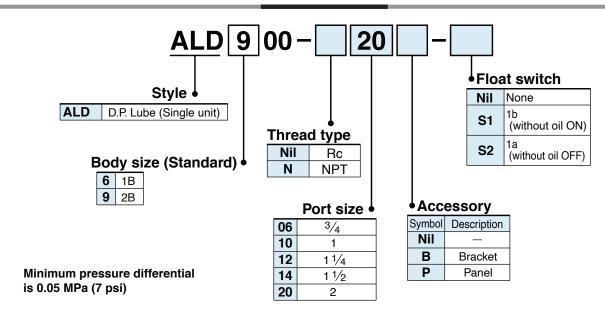

## **ALD Lubricator**

**Central Control of Multi-point Lubrication** 

▶ Using a pressure deferential to atomize oil into a micro mist, the ALD is capable of lubricating multiple downstream components from one central location while reducing overall oil consumption extending the maintenance cycles between replenishments.

## **ALD600**

- 1" port size
- up to 211 CFM

## **ALD900**

- 2" port size
- up to 530 CFM





▶ Easy oil replenishment by opening, closing the oil filler plug without shutting off the air supply line

Caution: loosen plug with two and a half turns to equalize pressurize to prevent it from flying off



www.smcusa.com

## **How to Order**