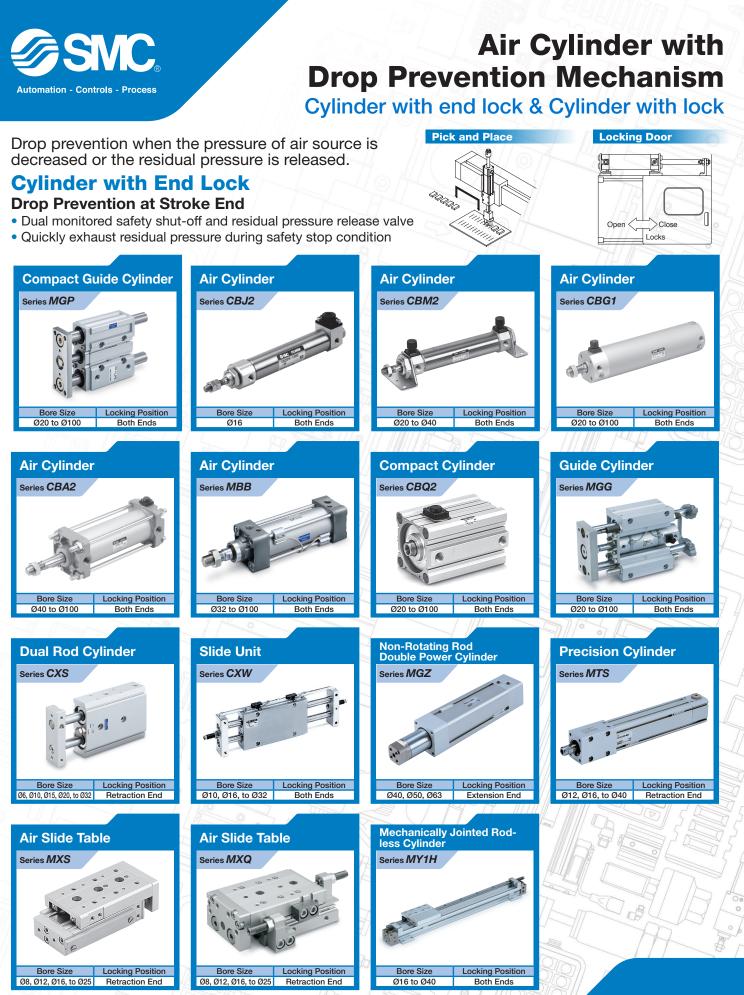

## **Cylinder with Lock**

## Can Be Locked at Any Desired Position

- Suitable for intermediate stops and emergency stops. - Intermediate stop with following series is not possible... CLQ, RLQ, MLU, MLGP, and CLK2
- Locking position can be changed in accordance with the external stopper position and thickness of clamped workpieces.