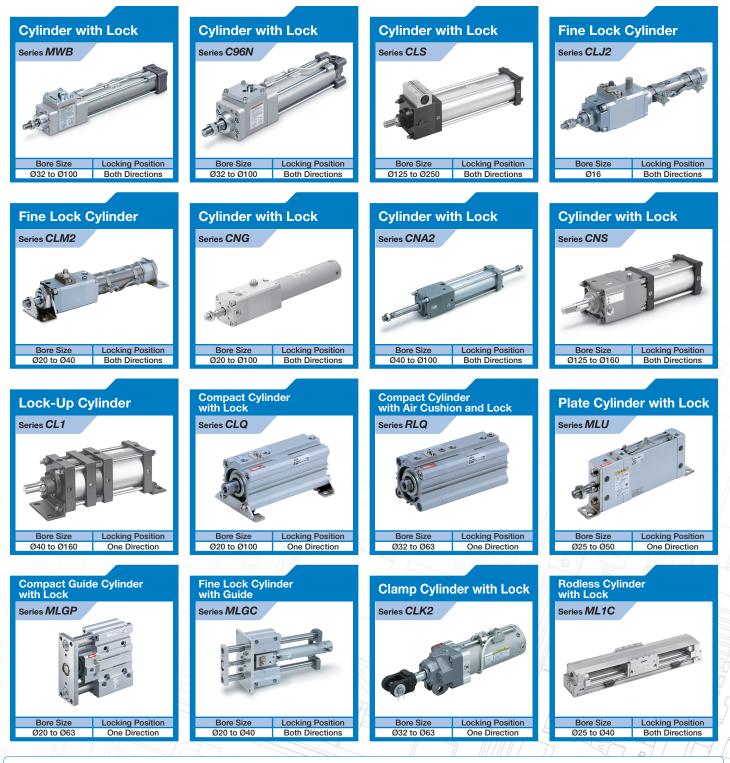

## **Cylinder with Lock**

## Can Be Locked at Any Desired Position

- Suitable for intermediate stops and emergency stops. - Intermediate stop with following series is not possible... CLQ, RLQ, MLU, MLGP, and CLK2
- Locking position can be changed in accordance with the external stopper position and thickness of clamped workpieces.