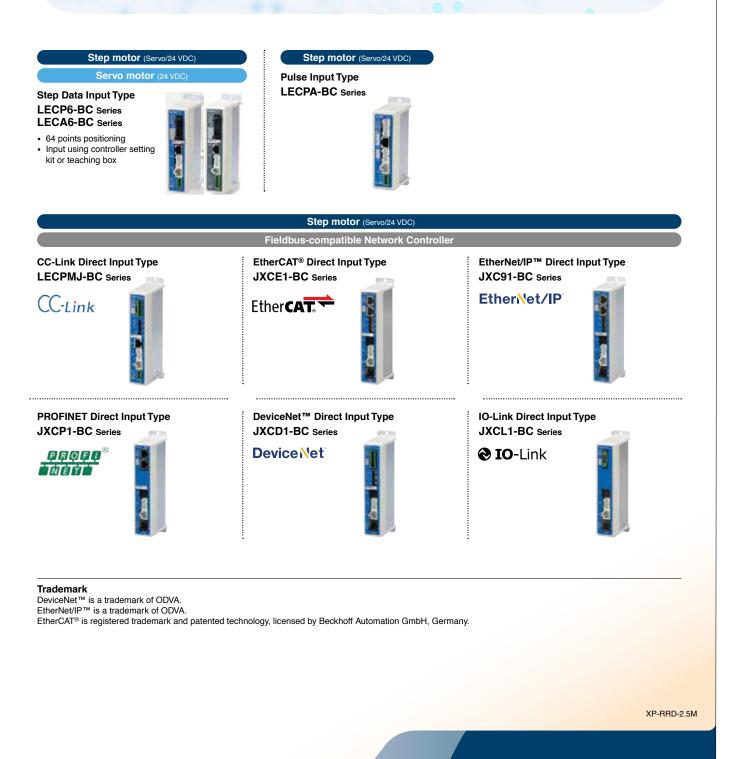

## **Blank Controller**

# Various types of actuators can be supported by a single controller

#### What is a blank controller?

SMC.

Generally, any controller that comes with an actuator, or any controller for which the actuator is specified, will be shipped with the data of the specified actuator already installed.

On the other hand, a blank controller is a controller which comes with no specified actuator data pre-installed. The customer can write the data of the actuators themselves.





JXC 1-BC Series





\*1 For purchasing a controller whose model number's suffix is "BC" (for identifying the blank controller) only

### Simple setting



### When purchasing blank controllers

## Compatible Controller

**SMC**