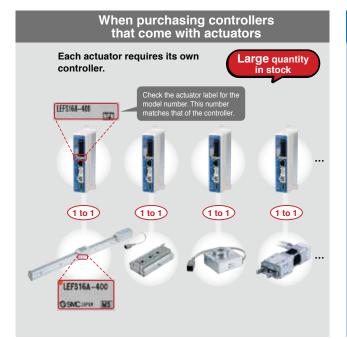

#### What is a blank controller?

SMC.

Generally, any controller that comes with an actuator, or any controller for which the actuator is specified, will be shipped with the data of the specified actuator already installed.

### When purchasing blank controllers