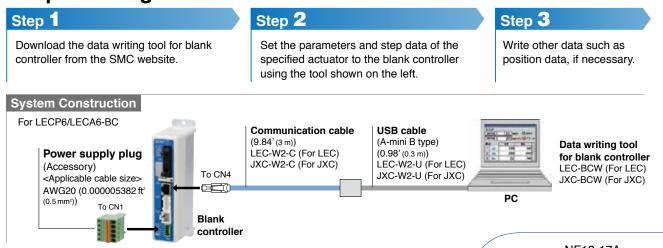

## **Blank Controller**

# Various types of actuators can be supported by a single controller

#### What is a blank controller?

SMC.

Generally, any controller that comes with an actuator, or any controller for which the actuator is specified, will be shipped with the data of the specified actuator already installed.

On the other hand, a blank controller is a controller which comes with no specified actuator data pre-installed. The customer can write the data of the actuators themselves.





JXC 1-BC Series





\*1 For purchasing a controller whose model number's suffix is "BC" (for identifying the blank controller) only

### Simple setting



### When purchasing blank controllers

## Compatible Controller

**SMC**