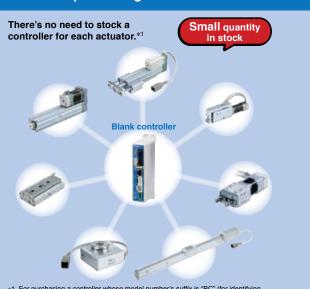

On the other hand, a blank controller is a controller which comes with no specified actuator data pre-installed. The customer can write the data of the actuators themselves.

JXC 1-BC Series

\*1 For purchasing a controller whose model number's suffix is "BC" (for identifying the blank controller) only

### When purchasing blank controllers