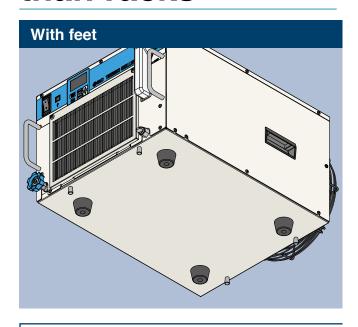

## Can be installed in locations other than racks

### **Front Access**

Simple to control, service, and maintain with all filters and drainage accessible via the front panel