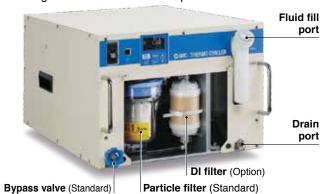

### **Front Access**

Simple to control, service, and maintain with all filters and drainage accessible via the front panel