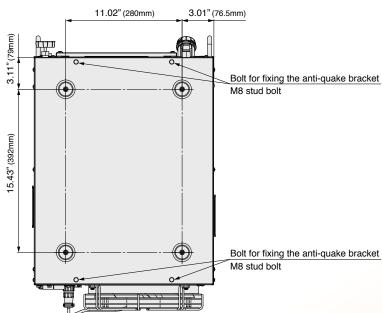

### **Dimensions**

| Model              | Dimension      |
|--------------------|----------------|
|                    | Α              |
| HRR012/018-□-20-□Y | 13.15" (334mm) |
| HRR024/030-□-20-□Y | 16.65" (423mm) |