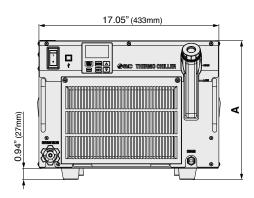

### **Dimensions**

| Model              | Dimension      |
|--------------------|----------------|
|                    | Α              |
| HRR012/018-□-20-□Y | 13.15" (334mm) |
| HRR024/030-□-20-□Y | 16.65" (423mm) |