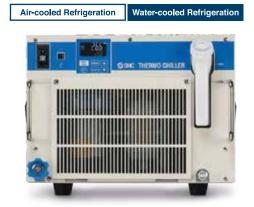

### **How to Order**

**Air-cooled Refrigeration** 

**Water-cooled Refrigeration** 

**HRR HRR** 

With feet/without rack mounting brackets