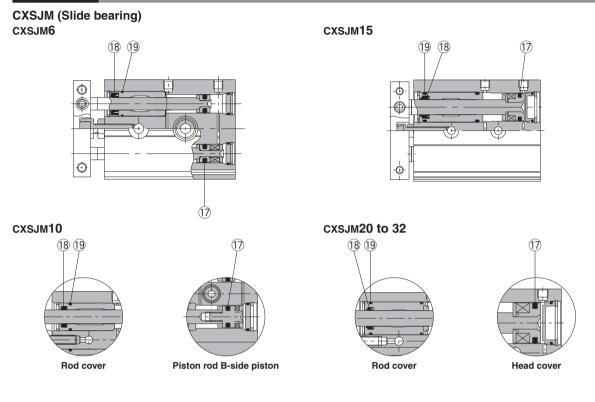

## Construction

\* The numbers are the same as the "Construction" of the Best Pneumatics No.3 Series CXSJ.

#### Seal Kit List

| No. | Description | Material | Note |
|-----|-------------|----------|------|
| 17  | Piston seal |          |      |
| 18  | Rod seal    | NBR      |      |
| 19  | O-ring      |          |      |