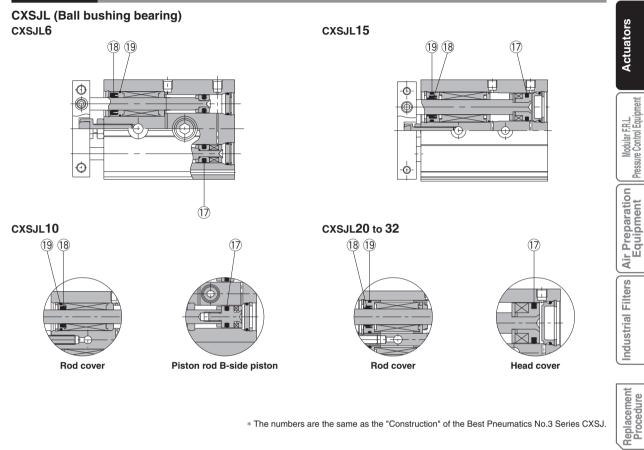

## Construction

**SMC** 

\* The numbers are the same as the "Construction" of the Best Pneumatics No.3 Series CXSJ.

#### Seal Kit List

| No. | Description | Material | Note |
|-----|-------------|----------|------|
| 17  | Piston seal |          |      |
| 18  | Rod seal    | NBR      |      |
| 19  | O-ring      |          |      |