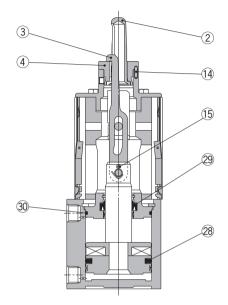

#### CKQPMC50

\* The below figures indicate the CKQPMC50-□RAL.

\* There's no seal kit for CLKQPMC50.

\* The numbers are the same as the "Construction" of the Best Pneumatics No.3 Series CKQ□M/CLKQ□M.

#### Seal Kit List

| No. | Description | Material | Note |
|-----|-------------|----------|------|
| 28  | Piston seal |          |      |
| 29  | Rod seal    | NBR      |      |
| 30  | Tube gasket | ]        |      |

#### **Replacement Parts: Seal Kit**

| Kit no.                | Content                                          |
|------------------------|--------------------------------------------------|
| CQ2B50-PS              | Set of nos. above. 28, 29, 30                    |
| * Consult SMC for main | tenance service. Seal kit for maintenance of the |

 Consult SMC for maintenance service. Seal kit for maintenance of the CLKQ<sup>P</sup><sub>P</sub> series with lock is not available.