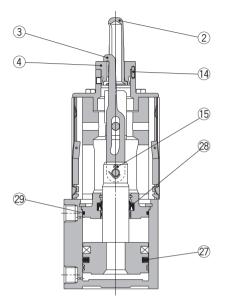

#### CKQGMC50

\* The below figures indicate the CKQGMC50-□RAL.

\* There's no seal kit for CLKQGMC50.

#### Seal Kit List

| No.  | Description | Material | Note |
|------|-------------|----------|------|
| 27)  | Piston seal |          |      |
| 28   | Rod seal    | NBR      |      |
| (29) | Tube gasket | 1        |      |

#### **Replacement Parts: Seal Kit**

| Kit no.   | Content                       |
|-----------|-------------------------------|
| CQ2B50-PS | Set of nos. above. 27, 28, 29 |
|           |                               |

### Guide Pins Assembly List

| No.     | Description               | Material        | Note |
|---------|---------------------------|-----------------|------|
| 24      | Guide pins assembly       | Stainless steel |      |
| 14      | Parallel pin              | Tool steel      |      |
| * Refer | to page 183 for the guide | pins assembly.  |      |