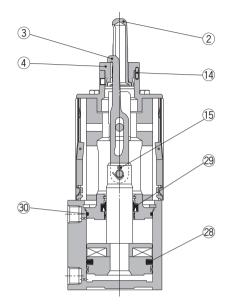

### CKQPUA50

\* The below figures indicate the CKQPUA50-□RAL.

\* There's no seal kit for CLKQPUA50.

\* The numbers are the same as the "Construction" of the Best Pneumatics No.3 Series CKQ□U/CLKQ□U.

### Seal Kit List

| No. | Description | Material | Note |
|-----|-------------|----------|------|
| 28  | Piston seal |          |      |
| 29  | Rod seal    | NBR      |      |
| 30  | Tube gasket |          |      |

## No. Description Material Note ③ Clamp arm Structural steel (15) Cotter pin Stainless steel

Note