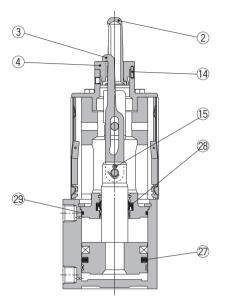

### CKQGUA50

\* The below figures indicate the CKQGUA50-□RAL.

\* There's no seal kit for CLKQGUA50.

\* The numbers are the same as the "Construction" of the Best Pneumatics No.3 Series CKQ□U/CLKQ□U.

### Seal Kit List

| No.  | Description | Material | Note |
|------|-------------|----------|------|
| 27)  | Piston seal |          |      |
| 28   | Rod seal    | NBR      |      |
| (29) | Tube gasket | 1        |      |

### No. Description Material (2)(4) Guide pins assembly Stainless steel

| 14   | Parallel pin | Tool steel                                |
|------|--------------|-------------------------------------------|
| Defe | 1            | den en e |