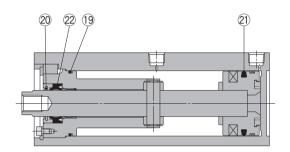

#### MK2T□20 to 63

In case of clamp stroke 50 mm

\* The numbers are the same as the "Construction" of the Best Pneumatics No.3 Series MK2T.

### **Seal Kit List**

| No. | Description  | Material | Note |
|-----|--------------|----------|------|
| 19  | Gasket       | NBR      |      |
| 20  | Coil scraper | Bronze   |      |
| 21) | Piston seal  | NBR      |      |
| 22  | Rod seal     | NBR      |      |

Replacement Parts: Seal Kit

| Bore size (mm) | Kit no.   | Content                          |  |  |
|----------------|-----------|----------------------------------|--|--|
| 20             | MK2T20-PS |                                  |  |  |
| 25             | MK2T25-PS |                                  |  |  |
| 32             | MK2T32-PS | Set of left nos. 19, 20, 21, 22  |  |  |
| 40             | MK2T40-PS | Set of left flos. (9, 29, 2), 22 |  |  |
| 50             | MK2T50-PS |                                  |  |  |
| 63             | MK2T63-PS |                                  |  |  |

<sup>\*</sup> Seal kit includes (19, 20, 21), 22. Order the seal kit, based on each bore