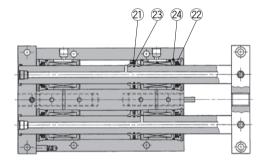

### ø**20**

21) 23 60 6 Ó 117 ÷

ø**32** 

\* The numbers are the same as the "Construction" of the Best Pneumatics No.3 Series CXWL.

### Seal Kit List

| No.  | Description          | Material | Note                                                                       |  |  |
|------|----------------------|----------|----------------------------------------------------------------------------|--|--|
| 21)  | Piston seal          |          |                                                                            |  |  |
| 22   | Rod seal             | NBR      | 23 is a non-replaceable<br>part, so it is not included<br>in the seal kit. |  |  |
| 23   | Piston gasket        |          |                                                                            |  |  |
| 24   | Cylinder tube gasket |          |                                                                            |  |  |
| With | Vith end lock        |          |                                                                            |  |  |
| 12   | Body gasket          | NBR      |                                                                            |  |  |
| 13   | Rod seal             |          |                                                                            |  |  |
| 14   | Piston seal          |          |                                                                            |  |  |
| 15   | O-ring               |          |                                                                            |  |  |

### **Replacement Parts: Seal Kit**

| Model         | Kit no.   | Contents         |
|---------------|-----------|------------------|
| Cylinder body |           |                  |
| CXWL20        | CXWL20-PS | Set of left nos. |
| CXWL32        | CXWL32-PS | 21, 22, 24       |