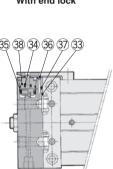

## Construction

ø16

ø**25** 

With end lock

\* The numbers are the same as the "Construction" of the Best Pneumatics No.3 Series CXWL.

### Seal Kit List

| Description          | Material                                                                                                                                           | Note                                                                                                                                                                                                                        |  |  |
|----------------------|----------------------------------------------------------------------------------------------------------------------------------------------------|-----------------------------------------------------------------------------------------------------------------------------------------------------------------------------------------------------------------------------|--|--|
| Rod seal             |                                                                                                                                                    | 25 is a                                                                                                                                                                                                                     |  |  |
| Piston seal          | NRD                                                                                                                                                | non-replaceable part,<br>so it is not included<br>in the seal kit.                                                                                                                                                          |  |  |
| Piston gasket        | NDR                                                                                                                                                |                                                                                                                                                                                                                             |  |  |
| Cylinder tube gasket |                                                                                                                                                    |                                                                                                                                                                                                                             |  |  |
| n End Lock           |                                                                                                                                                    |                                                                                                                                                                                                                             |  |  |
| Body gasket          | NBR                                                                                                                                                |                                                                                                                                                                                                                             |  |  |
| Rod seal             | NBR                                                                                                                                                | 36 and 37 are                                                                                                                                                                                                               |  |  |
| Piston seal          | NBR                                                                                                                                                | non-replaceable parts,                                                                                                                                                                                                      |  |  |
| Steel ball           | High carbon chrome bearing steel                                                                                                                   | so they are not                                                                                                                                                                                                             |  |  |
| Steel ball           | High carbon chrome bearing steel                                                                                                                   | included in the seal kit.                                                                                                                                                                                                   |  |  |
| O-ring               | NBR                                                                                                                                                |                                                                                                                                                                                                                             |  |  |
|                      | Rod seal<br>Piston seal<br>Piston gasket<br>Cylinder tube gasket<br>End Lock<br>Body gasket<br>Rod seal<br>Piston seal<br>Steel ball<br>Steel ball | Rod seal NBR   Piston gasket NBR   Cylinder tube gasket NBR   D End Lock NBR   Body gasket NBR   Rod seal NBR   Piston seal NBR   Steel ball High carbon chrome bearing steel   Steel ball High carbon chrome bearing steel |  |  |