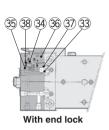

## Construction

ø16

ø**25** 

With end lock

\* The numbers are the same as the "Construction" of the Best Pneumatics No.3 Series CXWL.

### Seal Kit List

| Description          | Material                                                                                                                                           | Note                                                                                                                                                                                                                        |  |  |
|----------------------|----------------------------------------------------------------------------------------------------------------------------------------------------|-----------------------------------------------------------------------------------------------------------------------------------------------------------------------------------------------------------------------------|--|--|
| Rod seal             |                                                                                                                                                    | 25 is a                                                                                                                                                                                                                     |  |  |
| Piston seal          | NRD                                                                                                                                                | non-replaceable part,<br>so it is not included<br>in the seal kit.                                                                                                                                                          |  |  |
| Piston gasket        | NDR                                                                                                                                                |                                                                                                                                                                                                                             |  |  |
| Cylinder tube gasket |                                                                                                                                                    |                                                                                                                                                                                                                             |  |  |
| n End Lock           |                                                                                                                                                    |                                                                                                                                                                                                                             |  |  |
| Body gasket          | NBR                                                                                                                                                |                                                                                                                                                                                                                             |  |  |
| Rod seal             | NBR                                                                                                                                                | 36 and 37 are                                                                                                                                                                                                               |  |  |
| Piston seal          | NBR                                                                                                                                                | non-replaceable parts,                                                                                                                                                                                                      |  |  |
| Steel ball           | High carbon chrome bearing steel                                                                                                                   | so they are not                                                                                                                                                                                                             |  |  |
| Steel ball           | High carbon chrome bearing steel                                                                                                                   | included in the seal kit.                                                                                                                                                                                                   |  |  |
| O-ring               | NBR                                                                                                                                                |                                                                                                                                                                                                                             |  |  |
|                      | Rod seal<br>Piston seal<br>Piston gasket<br>Cylinder tube gasket<br>End Lock<br>Body gasket<br>Rod seal<br>Piston seal<br>Steel ball<br>Steel ball | Rod seal NBR   Piston gasket NBR   Cylinder tube gasket NBR   D End Lock NBR   Body gasket NBR   Rod seal NBR   Piston seal NBR   Steel ball High carbon chrome bearing steel   Steel ball High carbon chrome bearing steel |  |  |