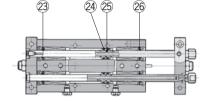

## Construction

ø16

ø**25** 

With end lock

\* The numbers are the same as the "Construction" of the Best Pneumatics No.3 Series CXWL.

### Seal Kit List

| Description          | Material                                                                                                                                           | Note                                                                                                                                                                                                                        |  |  |
|----------------------|----------------------------------------------------------------------------------------------------------------------------------------------------|-----------------------------------------------------------------------------------------------------------------------------------------------------------------------------------------------------------------------------|--|--|
| Rod seal             |                                                                                                                                                    | 25 is a                                                                                                                                                                                                                     |  |  |
| Piston seal          | NRD                                                                                                                                                | non-replaceable part,<br>so it is not included<br>in the seal kit.                                                                                                                                                          |  |  |
| Piston gasket        | NDR                                                                                                                                                |                                                                                                                                                                                                                             |  |  |
| Cylinder tube gasket |                                                                                                                                                    |                                                                                                                                                                                                                             |  |  |
| n End Lock           |                                                                                                                                                    |                                                                                                                                                                                                                             |  |  |
| Body gasket          | NBR                                                                                                                                                |                                                                                                                                                                                                                             |  |  |
| Rod seal             | NBR                                                                                                                                                | 36 and 37 are                                                                                                                                                                                                               |  |  |
| Piston seal          | NBR                                                                                                                                                | non-replaceable parts,                                                                                                                                                                                                      |  |  |
| Steel ball           | High carbon chrome bearing steel                                                                                                                   | so they are not                                                                                                                                                                                                             |  |  |
| Steel ball           | High carbon chrome bearing steel                                                                                                                   | included in the seal kit.                                                                                                                                                                                                   |  |  |
| O-ring               | NBR                                                                                                                                                |                                                                                                                                                                                                                             |  |  |
|                      | Rod seal<br>Piston seal<br>Piston gasket<br>Cylinder tube gasket<br>End Lock<br>Body gasket<br>Rod seal<br>Piston seal<br>Steel ball<br>Steel ball | Rod seal NBR   Piston gasket NBR   Cylinder tube gasket NBR   D End Lock NBR   Body gasket NBR   Rod seal NBR   Piston seal NBR   Steel ball High carbon chrome bearing steel   Steel ball High carbon chrome bearing steel |  |  |

\* Seal kit includes 23, 24 and 26. Order the seal kit with the part number for each model.

\* 25 is not replaceable.

\* Since the seal kit does not include a grease pack, order it separately. Grease pack part no.: GR-S-010 (10 g)