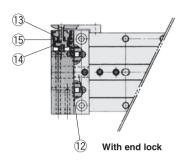

### Seal Kit List

| No.  | Description          | Material | Note                                                                       |  |  |
|------|----------------------|----------|----------------------------------------------------------------------------|--|--|
| 21)  | Piston seal          |          |                                                                            |  |  |
| 22   | Rod seal             | NBR      | 23 is a non-replaceable<br>part, so it is not included<br>in the seal kit. |  |  |
| 23   | Piston gasket        |          |                                                                            |  |  |
| 24   | Cylinder tube gasket |          |                                                                            |  |  |
| With | Vith end lock        |          |                                                                            |  |  |
| 12   | Body gasket          | NBR      |                                                                            |  |  |
| 13   | Rod seal             |          |                                                                            |  |  |
| 14   | Piston seal          |          |                                                                            |  |  |
| 15   | O-ring               |          |                                                                            |  |  |

#### End lock

| CXWL20 | CXWL20R-PS | Set of left nos. |
|--------|------------|------------------|
| CXWL32 | CXWL32R-PS | 12, 13, 14, 15   |

\* Seal kit includes 12, 13, 14 and 15. Order the seal kit with the part number for each model.