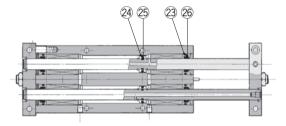

### ø**20**

21) 23 60 6 Ó 117 ÷

ø**32** 

\* The numbers are the same as the "Construction" of the Best Pneumatics No.3 Series CXWL.

### Seal Kit List

| No.  | Description          | Material | Note                                                                       |  |  |
|------|----------------------|----------|----------------------------------------------------------------------------|--|--|
| 21)  | Piston seal          |          |                                                                            |  |  |
| 22   | Rod seal             | NBR      | 23 is a non-replaceable<br>part, so it is not included<br>in the seal kit. |  |  |
| 23   | Piston gasket        |          |                                                                            |  |  |
| 24   | Cylinder tube gasket |          |                                                                            |  |  |
| With | Vith end lock        |          |                                                                            |  |  |
| 12   | Body gasket          | NBR      |                                                                            |  |  |
| 13   | Rod seal             |          |                                                                            |  |  |
| 14   | Piston seal          |          |                                                                            |  |  |
| 15   | O-ring               |          |                                                                            |  |  |

\* Seal kit includes 20, 22 and 24. Order the seal kit with the part number for each model.

\* 23 is not replaceable.

\* Since the seal kit does not include a grease pack, order it separately. Grease pack part no.: GR-S-010 (10 g)