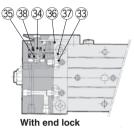

## Construction

ø16

ø**25** 

With end lock

\* The numbers are the same as the "Construction" of the Best Pneumatics No.3 Series CXWL.

### Seal Kit List

| Description          | Material                                                                                                                                           | Note                                                                                                                                                                                                                        |  |  |
|----------------------|----------------------------------------------------------------------------------------------------------------------------------------------------|-----------------------------------------------------------------------------------------------------------------------------------------------------------------------------------------------------------------------------|--|--|
| Rod seal             |                                                                                                                                                    | 25 is a                                                                                                                                                                                                                     |  |  |
| Piston seal          | NRD                                                                                                                                                | non-replaceable part,<br>so it is not included<br>in the seal kit.                                                                                                                                                          |  |  |
| Piston gasket        | NDR                                                                                                                                                |                                                                                                                                                                                                                             |  |  |
| Cylinder tube gasket |                                                                                                                                                    |                                                                                                                                                                                                                             |  |  |
| n End Lock           |                                                                                                                                                    |                                                                                                                                                                                                                             |  |  |
| Body gasket          | NBR                                                                                                                                                |                                                                                                                                                                                                                             |  |  |
| Rod seal             | NBR                                                                                                                                                | 36 and 37 are                                                                                                                                                                                                               |  |  |
| Piston seal          | NBR                                                                                                                                                | non-replaceable parts,                                                                                                                                                                                                      |  |  |
| Steel ball           | High carbon chrome bearing steel                                                                                                                   | so they are not                                                                                                                                                                                                             |  |  |
| Steel ball           | High carbon chrome bearing steel                                                                                                                   | included in the seal kit.                                                                                                                                                                                                   |  |  |
| O-ring               | NBR                                                                                                                                                |                                                                                                                                                                                                                             |  |  |
|                      | Rod seal<br>Piston seal<br>Piston gasket<br>Cylinder tube gasket<br>End Lock<br>Body gasket<br>Rod seal<br>Piston seal<br>Steel ball<br>Steel ball | Rod seal NBR   Piston gasket NBR   Cylinder tube gasket NBR   D End Lock NBR   Body gasket NBR   Rod seal NBR   Piston seal NBR   Steel ball High carbon chrome bearing steel   Steel ball High carbon chrome bearing steel |  |  |