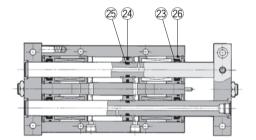

### ø**20**

21) 23 60 6 Ó 117 ÷

ø**32** 

\* The numbers are the same as the "Construction" of the Best Pneumatics No.3 Series CXWL.

### Seal Kit List

| No.  | Description          | Material | Note                                                                       |  |  |
|------|----------------------|----------|----------------------------------------------------------------------------|--|--|
| 21)  | Piston seal          |          |                                                                            |  |  |
| 22   | Rod seal             | NBR      | 23 is a non-replaceable<br>part, so it is not included<br>in the seal kit. |  |  |
| 23   | Piston gasket        |          |                                                                            |  |  |
| 24   | Cylinder tube gasket |          |                                                                            |  |  |
| With | Vith end lock        |          |                                                                            |  |  |
| 12   | Body gasket          | NBR      |                                                                            |  |  |
| 13   | Rod seal             |          |                                                                            |  |  |
| 14   | Piston seal          |          |                                                                            |  |  |
| 15   | O-ring               |          |                                                                            |  |  |

\* Seal kit includes 20, 22 and 24. Order the seal kit with the part number for each model.

\* 23 is not replaceable.

\* Since the seal kit does not include a grease pack, order it separately. Grease pack part no.: GR-S-010 (10 g)