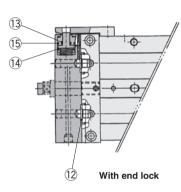

## Construction

ø16

ø**25** 

With end lock

\* The numbers are the same as the "Construction" of the Best Pneumatics No.3 Series CXWL.

### Seal Kit List

| No.  | Description          | Material | Note                                                                       |  |  |
|------|----------------------|----------|----------------------------------------------------------------------------|--|--|
| 21)  | Piston seal          |          |                                                                            |  |  |
| 22   | Rod seal             | NBR      | 23 is a non-replaceable<br>part, so it is not included<br>in the seal kit. |  |  |
| 23   | Piston gasket        |          |                                                                            |  |  |
| 24   | Cylinder tube gasket |          |                                                                            |  |  |
| With | Vith end lock        |          |                                                                            |  |  |
| 12   | Body gasket          | NBR      |                                                                            |  |  |
| 13   | Rod seal             |          |                                                                            |  |  |
| 14   | Piston seal          |          |                                                                            |  |  |
| 15   | O-ring               |          |                                                                            |  |  |

#### End lock

| CXWL20 | CXWL20R-PS | Set of left nos. |
|--------|------------|------------------|
| CXWL32 | CXWL32R-PS | 12, 13, 14, 15   |

\* Seal kit includes 12, 13, 14 and 15. Order the seal kit with the part number for each model.