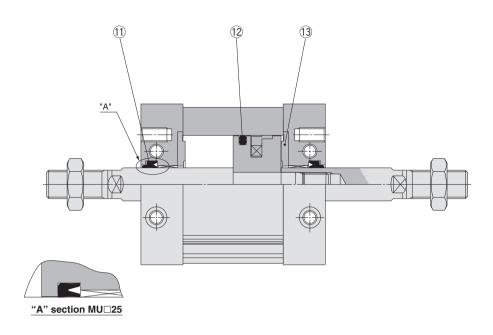

## Construction

\* The numbers are the same as the "Construction" of the MU series catalog (CAT.ES20-208).

#### Seal Kit List

| No. | Description | Material | Note |  |
|-----|-------------|----------|------|--|
| 1   | Rod seal    |          |      |  |
| 12  | Piston seal | NBR      |      |  |
| 13  | Bumper      |          |      |  |

### **Replacement Parts: Seal Kit**

| Bore size (mm) | Kit no.  | Contents                     |  |
|----------------|----------|------------------------------|--|
| 25             | MUW25-PS | Set of left nos.<br>①, ⑫, ⑬. |  |
| 32             | MUW32-PS |                              |  |
| 40             | MUW40-PS |                              |  |
| 50             | MUW50-PS |                              |  |
| 63             | MUW63-PS |                              |  |

\* Seal kit includes (1) to (3). Order the seal kit, based on each bore size.

\* Since the seal kit does not include a grease pack, order it separately. Grease pack part no.: GR-S-010 (10 g)