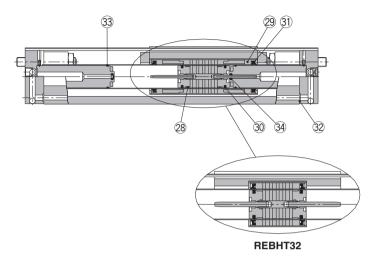

Double axis type: Ø25, Ø32

## Series REBH

Construction

Double axis type: ø25, ø32

\* The numbers are the same as the "Construction" of the Best Pneumatics No.3 Series REBH.

**Seal Kit List** 

| No. | Description                      | Material                                                                    | Note                                                                                                                                                                                                                                                                      |  |  |
|-----|----------------------------------|-----------------------------------------------------------------------------|---------------------------------------------------------------------------------------------------------------------------------------------------------------------------------------------------------------------------------------------------------------------------|--|--|
| 28  | Wear ring A                      | Special resin                                                               |                                                                                                                                                                                                                                                                           |  |  |
| 29  | Wear ring B                      | Special resin                                                               |                                                                                                                                                                                                                                                                           |  |  |
| 30  | Piston seal                      | NBR                                                                         |                                                                                                                                                                                                                                                                           |  |  |
| 31) | Scraper                          | NBR                                                                         |                                                                                                                                                                                                                                                                           |  |  |
| 32  | O-ring                           | NBR                                                                         |                                                                                                                                                                                                                                                                           |  |  |
| 33  | O-ring                           | NBR                                                                         |                                                                                                                                                                                                                                                                           |  |  |
| 34) | Cushion seal                     | NBR                                                                         |                                                                                                                                                                                                                                                                           |  |  |
|     | 28<br>29<br>30<br>31<br>32<br>33 | 28 Wear ring A 29 Wear ring B 30 Piston seal 31 Scraper 32 O-ring 33 O-ring | 28         Wear ring A         Special resin           29         Wear ring B         Special resin           30         Piston seal         NBR           31         Scraper         NBR           32         O-ring         NBR           33         O-ring         NBR |  |  |