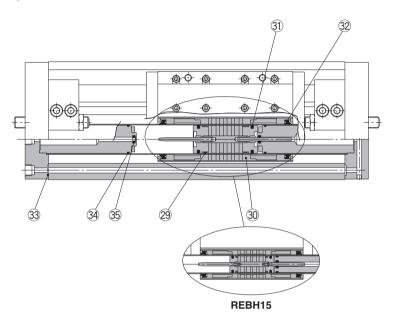

### Construction

Single axis type: Ø15, Ø25

\* The numbers are the same as the "Construction" of the Best Pneumatics No.3 Series REBH.

#### Seal Kit List

| Jean Kit List |              |               |      |  |  |  |  |
|---------------|--------------|---------------|------|--|--|--|--|
| No.           | Description  | Material      | Note |  |  |  |  |
| 29            | Wear ring A  | Special resin |      |  |  |  |  |
| 30            | Wear ring B  | Special resin |      |  |  |  |  |
| 31)           | Piston seal  | NBR           |      |  |  |  |  |
| 32            | Scraper      | NBR           |      |  |  |  |  |
| 33            | O-ring       | NBR           |      |  |  |  |  |
| 34            | O-ring       | NBR           |      |  |  |  |  |
| 35            | Cushion seal | NBR           |      |  |  |  |  |