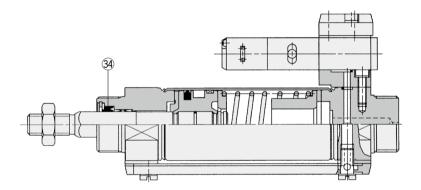

## Construction

#### Spring extend

\* The numbers are the same as the "Construction" of the Best Pneumatics No.3 Series CVM3K.

#### Seal Kit List

| No. | Description | Material | Note |
|-----|-------------|----------|------|
| 34) | Rod seal    | NBR      |      |