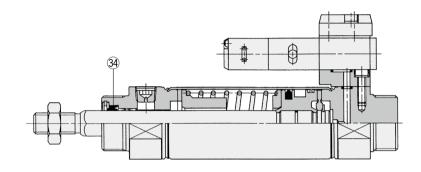

## Construction

### Spring return

#### Seal Kit List

| No. | Description | Material | Note |
|-----|-------------|----------|------|
| 34) | Rod seal    | NBR      |      |