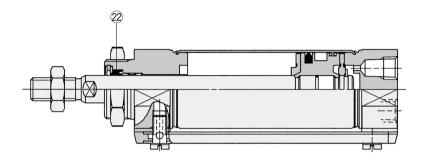

## Construction

\* The numbers are the same as the "Construction" of the Best Pneumatics No.2 Series CM2 $\square$ P.

## **Seal Kit List**

| No. | Description | Material | Note |
|-----|-------------|----------|------|
| 22  | Rod seal    | NBR      |      |

**Replacement Parts: Seal** 

| Bore size (mm) | Kit no.  | Contents |  |  |  |
|----------------|----------|----------|--|--|--|
| 20             | CM220-PS |          |  |  |  |
| 25             | CM225-PS |          |  |  |  |
| 32             | CM232-PS |          |  |  |  |
| 40             | CM240-PS | 1        |  |  |  |