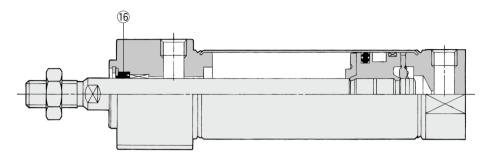

# Construction

# Air-hydro

### **Seal Kit List**

| No. | Description | Material | Note |  |  |
|-----|-------------|----------|------|--|--|
| 16  | Rod seal    | NBR      |      |  |  |