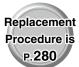

# Construction

### Rubber bumper

### **Seal Kit List**

| No. | Description | Material | Note |  |  |
|-----|-------------|----------|------|--|--|
| 16  | Rod seal    | NBR      |      |  |  |