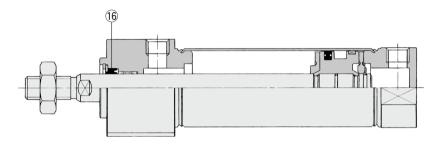

# Construction

#### With air cushion

\* The numbers are the same as the "Construction" of the Best Pneumatics No.2 Series CM2R.

### **Seal Kit List**

| No. | Description | Material | Note |  |  |
|-----|-------------|----------|------|--|--|
| 16  | Rod seal    | NBR      |      |  |  |