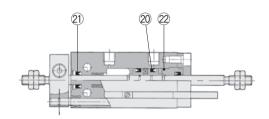

## ø16 to ø32

\* The numbers are the same as the "Construction" of the Best Pneumatics No.2 Series CUKW.

## **Seal Kit List**

| No. | Description | Material | Note |
|-----|-------------|----------|------|
| 20  | Piston seal |          |      |
| 21) | Rod seal    | NBR      |      |
| 22  | Gasket      |          |      |

## Replacement Parts: Seal Kit

| Bore size (mm) | Kit no.   | Contents         |  |
|----------------|-----------|------------------|--|
| 10             | CUW10D-PS |                  |  |
| 16             | CUW16D-PS | Cat of left non  |  |
| 20             | CUW20D-PS | Set of left nos. |  |
| 25             | CUW25D-PS | ٧٠, ٧٠, ٧٤.      |  |
| 32             | CUW32D-PS |                  |  |

- \* ø6 cannot be repaired.
- \* Seal kit includes @, @, @. Order the seal kit, based on each bore size.
- \* Seal kit includes a grease pack (10 g).

Order with the following part number when only the grease pack is needed.