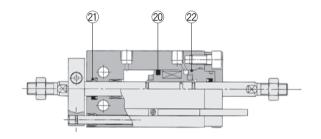

## ø16 to ø32

\* The numbers are the same as the "Construction" of the Best Pneumatics No.2 Series CUKW.

## **Seal Kit List**

| No. | Description | Material | Note |
|-----|-------------|----------|------|
| 20  | Piston seal |          |      |
| 21) | Rod seal    | NBR      |      |
| 22  | Gasket      |          |      |

## Replacement Parts: Seal Kit

| Bore size (mm) | Kit no.   | Contents         |  |
|----------------|-----------|------------------|--|
| 10             | CUW10D-PS |                  |  |
| 16             | CUW16D-PS | Cat of left non  |  |
| 20             | CUW20D-PS | Set of left nos. |  |
| 25             | CUW25D-PS | ٧٠, ٧٠, ٧٤.      |  |
| 32             | CUW32D-PS |                  |  |

- \* ø6 cannot be repaired.
- \* Seal kit includes @, @, @. Order the seal kit, based on each bore size.
- \* Seal kit includes a grease pack (10 g).

Order with the following part number when only the grease pack is needed.