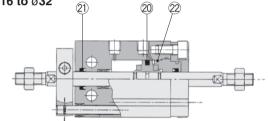

## ø16 to ø32

\* The numbers are the same as the "Construction" of the Best Pneumatics No.2 Series CUKW.

## **Seal Kit List**

| No. | Description | Material | Note |
|-----|-------------|----------|------|
| 20  | Piston seal |          |      |
| 21) | Rod seal    | NBR      |      |
| 22  | Gasket      |          |      |

## Replacement Parts: Seal Kit

| Bore size (mm) | Kit no.   | Contents         |  |
|----------------|-----------|------------------|--|
| 10             | CUW10D-PS |                  |  |
| 16             | CUW16D-PS | Cat of left non  |  |
| 20             | CUW20D-PS | Set of left nos. |  |
| 25             | CUW25D-PS | ٧٠, ٧٠, ٧٤.      |  |
| 32             | CUW32D-PS |                  |  |

- \* ø6 cannot be repaired.
- \* Seal kit includes @, @, @. Order the seal kit, based on each bore size.
- \* Seal kit includes a grease pack (10 g).

Order with the following part number when only the grease pack is needed.