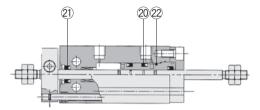

#### ø10

#### With auto switch

## **Seal Kit List**

| No. | Description | Material | Note |
|-----|-------------|----------|------|
| 20  | Piston seal |          |      |
| 21) | Rod seal    | NBR      |      |
| 22  | Gasket      |          |      |

## Replacement Parts: Seal Kit

| Bore size (mm) | Kit no.   | Contents         |  |
|----------------|-----------|------------------|--|
| 10             | CUW10D-PS |                  |  |
| 16             | CUW16D-PS | Cat of left non  |  |
| 20             | CUW20D-PS | Set of left nos. |  |
| 25             | CUW25D-PS | ٧٠, ٧٠, ٧٤.      |  |
| 32             | CUW32D-PS |                  |  |

- \* ø6 cannot be repaired.
- \* Seal kit includes @, @, @. Order the seal kit, based on each bore size.
- \* Seal kit includes a grease pack (10 g).

Order with the following part number when only the grease pack is needed.