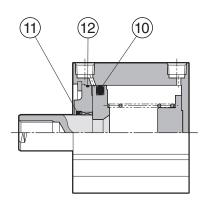

# **Construction - Single Acting Spring Extend**

### **Seal Kit Parts List**

| No. | Description | Material |
|-----|-------------|----------|
| 10  | Piston Seal | NBR      |
| 11  | Rod Seal    | NBR      |
| 12  | Tube Gasket | NBR      |