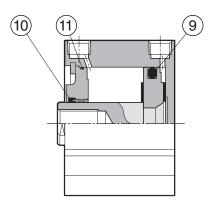

# **Construction - Double Acting, Single Rod**

### **Seal Kit Parts List**

| No. | Description | Material |
|-----|-------------|----------|
| 9   | Piston Seal | NBR      |
| 10  | Rod Seal    | NBR      |
| 11  | Tube Gasket | NBR      |