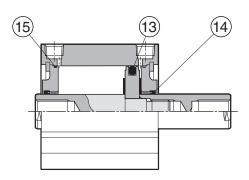

# **Construction - Double Acting, Double Rod**

### **Seal Kit Parts List**

| No. Description |             | Material |
|-----------------|-------------|----------|
| 13              | Piston Seal | NBR      |
| 14              | Rod Seal    | NBR      |
| 15 Tube Gasket  |             | NBR      |