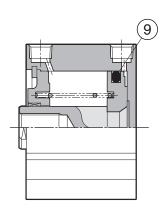

# **Construction - Single Acting, Spring Return**

#### **Seal Kit Parts List**

|   | No. | Description | Material |
|---|-----|-------------|----------|
| 9 |     | Piston Seal | NBR      |