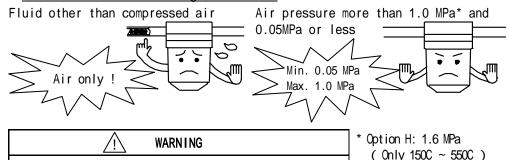

#### Do not use under following conditions.

Following environments lead to cause breakage.

OUT

Never fail to use dry air. Indication may not function properly if water drop is contained in compressed air.