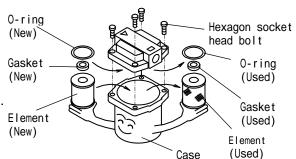

#### **MAINTENANCE**

Replace the element when one of followings occurs.

Red spots appear on the element surface.

Operated for 2 years, or pressure drop reaches 0.1 MPa.

Element ass'y (gasket, o-ring accessory) model number: AME-EL\*\*\*

\*\*\* is AME size symbol. (ex.: AME-EL150)

[How to replace element ass'y] First, discharge the pressure in the body. (Make pressure 0 MPa.)

Remove four hexagon socket head bolt.

Replace element, gasket, o-ring. Tighten hexagon socket head bolt.