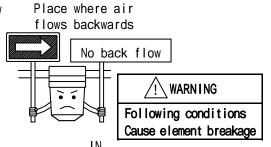

#### Do not use under following environment.

#### Do not use under following conditions.

Following environments lead to cause breakage.

OUT