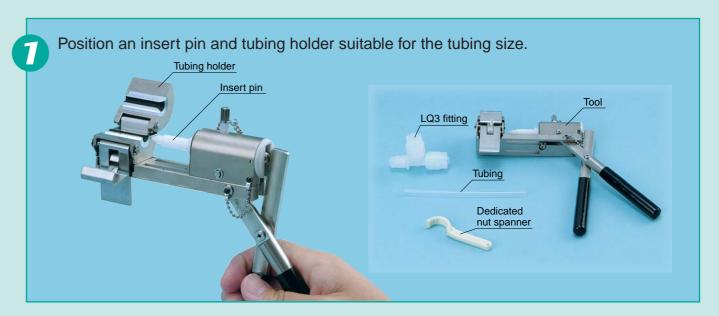

1. Wipe the tubing with alcohol to prevent slippage. 2. Cut the tubing perpendicularly with a commercially available dedicated tool. Perpendicular Note) An obliquely cut surface may cause insert bushing breakage, etc.

# **SMC** Corporation

Akihabara UDX 15F, 4-14-1, Sotokanda, Chiyoda-ku, Tokyo 101-0021, JAPAN Phone: 03-5207-8249 FAX: 03-5298-5362 URL http://www.smcworld.com © 2006 SMC Corporation All Rights Reserved

D-DN

1st printing KX printing KX 120DN Printed in Japan.

Specifications are subject to change without prior notice and any obligation on the part of the manufacturer.

This catalog is printed on recycled paper with concern for the global environment.



## Heat gun procedure











# Fitting size For 1

## **Heat gun procedure**

3





## Lever type tool procedure



**SMC** 







5

## Lever type tool procedure





### **How to Order Insertion Tools**





### **Dedicated Nut Spanner**





### **Replacement Parts**



**Table 1 Tubing Size Symbol** 

**SMC** 

|              | Tubing O.D. |    |     |    |     |     |     |     |           |      |      |      |      |    |
|--------------|-------------|----|-----|----|-----|-----|-----|-----|-----------|------|------|------|------|----|
|              | Metric size |    |     |    |     |     |     |     | Inch size |      |      |      |      |    |
|              | ø3          | ø4 | ø6  | ø8 | ø10 | ø12 | ø19 | ø25 | 1/8"      | 1/4" | 3/8" | 1/2" | 3/4" | 1" |
| Symbol       | 03          | 04 | 06  | 08 | 10  | 12  | 19  | 25  | 03        | 07   | 11   | 13   | 19   | 25 |
| Fitting type |