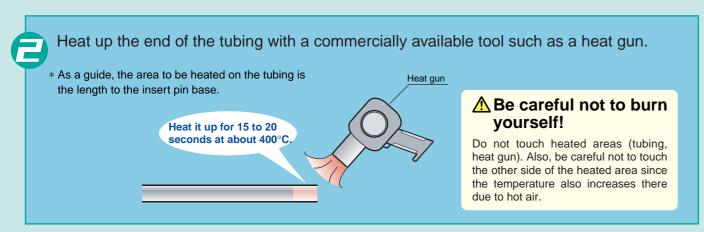

Type Series LQ3 Fitting Procedure

## **■ Insertion Tool**





# Preparation Caution: Tubing 1. Wipe the tubing with alcohol to prevent slippage. 2. Cut the tubing perpendicularly with a commercially available dedicated tool. Perpendicular Note) An obliquely cut surface may cause insert bushing breakage, etc.

# **SMC** Corporation

Akihabara UDX 15F, 4-14-1, Sotokanda, Chiyoda-ku, Tokyo 101-0021, JAPAN Phone: 03-5207-8249 FAX: 03-5298-5362 URL http://www.smcworld.com © 2006 SMC Corporation All Rights Reserved

D-DN

1st printing KX printing KX 120DN Printed in Japan.

Specifications are subject to change without prior notice and any obligation on the part of the manufacturer.

This catalog is printed on recycled paper with concern for the global environment.



## Heat gun procedure











# Fitting size For 1

## **Heat gun procedure**

3





## Lever type tool procedure



**SMC** 







5

## Lever type tool procedure





### **How to Order Insertion Tools**





### **Dedicated Nut Spanner**





### **Replacement Parts**



**Table 1 Tubing Size Symbol** 

**SMC** 

|              | Tubing O.D. |    |     |    |     |     |     |     |           |      |      |      |      |    |
|--------------|-------------|----|-----|----|-----|-----|-----|-----|-----------|------|------|------|------|----|
|              | Metric size |    |     |    |     |     |     |     | Inch size |      |      |      |      |    |
|              | ø3          | ø4 | ø6  | ø8 | ø10 | ø12 | ø19 | ø25 | 1/8"      | 1/4" | 3/8" | 1/2" | 3/4" | 1" |
| Symbol       | 03          | 04 | 06