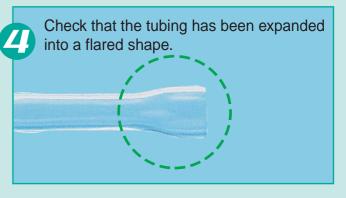

# Preparation Caution: Tubing 1. Wipe the tubing with alcohol to prevent slippage. 2. Cut the tubing perpendicularly with a commercially available dedicated tool. Perpendicular Note) An obliquely cut surface may cause insert bushing breakage, etc.