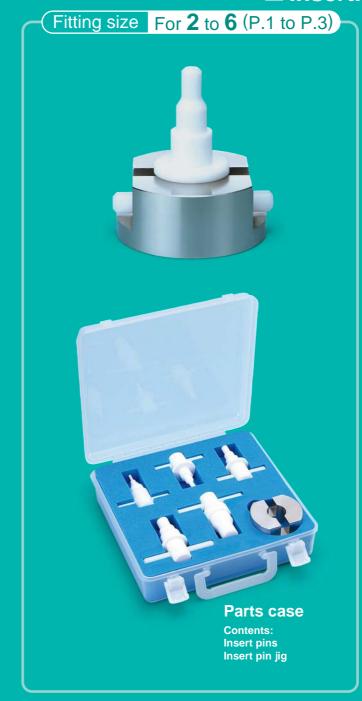

# High Purity Fluoropolymer Fittings Hyper Fitting / Flare Type Series LQ3 Fitting Procedure

## **■ Insertion Tool**





# Preparation Caution: Tubing 1. Wipe the tubing with alcohol to prevent slippage. 2. Cut the tubing perpendicularly with a commercially available dedicated tool. Perpendicular Note) An obliquely cut surface may cause insert bushing breakage, etc.

# **SMC** Corporation

Akihabara UDX 15F, 4-14-1, Sotokanda, Chiyoda-ku, Tokyo 101-0021, JAPAN Phone: 03-5207-8249 FAX: 03-5298-5362 URL http://www.smcworld.com © 2006 SMC Corporation All Rights Reserved

D-DN

1st printing KX printing KX 120DN Printed in Japan.

Specifications are subject to change without prior notice and any obligation on the part of the manufacturer.

This catalog is printed on recycled paper with concern for the global environment.



## Heat gun procedure











# Fitting size For 1

## **Heat gun procedure**

3