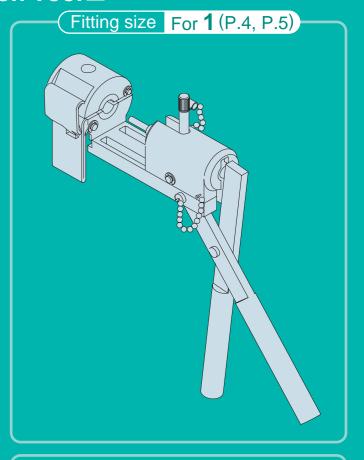

# High Purity Fluoropolymer Fittings Hyper Fitting / Flare Type Series LQ3 Fitting Procedure

## **■ Insertion Tool**





# Preparation Caution: Tubing 1. Wipe the tubing with alcohol to prevent slippage. 2. Cut the tubing perpendicularly with a commercially available dedicated tool. Perpendicular Note) An obliquely cut surface may cause insert bushing breakage, etc.

# **SMC** Corporation

Akihabara UDX 15F, 4-14-1, Sotokanda, Chiyoda-ku, Tokyo 101-0021, JAPAN Phone: 03-5207-8249 FAX: 03-5298-5362 URL http://www.smcworld.com © 2006 SMC Corporation All Rights Reserved

D-DN

1st printing KX printing KX 120DN Printed in Japan.

Specifications are subject to change without prior notice and any obligation on the part of the manufacturer.

This catalog is printed on recycled paper with concern for the global environment.



## Heat gun procedure











# Fitting size For 1

## **Heat gun procedure**

3