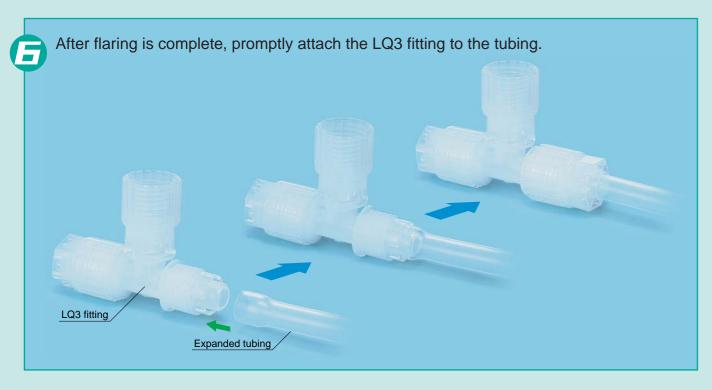

# Preparation Caution: Tubing 1. Wipe the tubing with alcohol to prevent slippage. 2. Cut the tubing perpendicularly with a commercially available dedicated tool. Perpendicular Note) An obliquely cut surface may cause insert bushing breakage, etc.

# **SMC** Corporation

Akihabara UDX 15F, 4-14-1, Sotokanda, Chiyoda-ku, Tokyo 101-0021, JAPAN Phone: 03-5207-8249 FAX: 03-5298-5362 URL http://www.smcworld.com © 2006 SMC Corporation All Rights Reserved

D-DN

1st printing KX printing KX 120DN Printed in Japan.

Specifications are subject to change without prior notice and any obligation on the part of the manufacturer.

This catalog is printed on recycled paper with concern for the global environment.



## Heat gun procedure











# Fitting size For 1

## **Heat gun procedure**

3





## Lever type tool procedure



**SMC** 







5

## Lever type tool procedure





### **How to Order Insertion Tools**





### **Dedicated Nut Spanner**





### **Replacement Parts**



**Table 1 Tubing Size Symbol** 

**SMC** 

|              | Tubing O.D. |    |     |    |     |     |     |     |           |      |      |      |      |    |
|--------------|-------------|----|-----|----|-----|-----|-----|-----|-----------|------|------|------|------|----|
|              | Metric size |    |     |    |     |     |     |     | Inch size |      |      |      |      |    |
|              | ø3          | ø4 | ø6  | ø8 | ø10 | ø12 | ø19 | ø25 | 1/8"      | 1/4" | 3/8" | 1/2" | 3/4" | 1" |
| Symbol       | 03          | 04 | 06  | 08 | 10  | 12  | 19  | 25  | 03        | 07   | 11   | 1