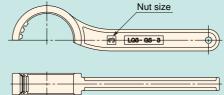

ol. Perpendicular Note) An obliquely cut surface may cause insert bushing breakage, etc.

# **SMC** Corporation

Akihabara UDX 15F, 4-14-1, Sotokanda, Chiyoda-ku, Tokyo 101-0021, JAPAN Phone: 03-5207-8249 FAX: 03-5298-5362 URL http://www.smcworld.com © 2006 SMC Corporation All Rights Reserved

D-DN

1st printing KX printing KX 120DN Printed in Japan.

Specifications are subject to change without prior notice and any obligation on the part of the manufacturer.

This catalog is printed on recycled paper with concern for the global environment.



## Heat gun procedure











# Fitting size For 1

## **Heat gun procedure**

3





## Lever type tool procedure



**SMC** 







5

## Lever type tool procedure





### **How to Order Insertion Tools**





### **Dedicated Nut Spanner**





### **Replacement Parts**



**Table 1 Tubing Size Symbol** 

**SMC** 

|              | Tubing O.D. |    |     |    |     |     |     |     |           |      |      |      |      |    |
|--------------|-------------|----|-----|----|-----|-----|-----|-----|-----------|------|------|------|------|----|
|              | Metric size |    |     |    |     |     |     |     | Inch size |      |      |      |      |    |
|              | ø3          | ø4 | ø6  | ø8 | ø10 | ø12 | ø19 | ø25 | 1/8"      | 1/4" | 3/8" | 1/2" | 3/4" | 1" |
| Symbol       | 03          | 04 | 06  | 08 | 10  | 12  | 19  | 25  | 03        | 07   | 11   | 13   | 19   | 25 |
| Fitting type | G           | В  | GPS |    |     |     |     |     | GB        | GPS  |      |      |      |    |