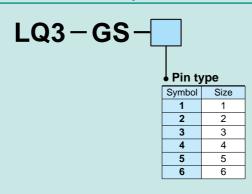

tool. Perpendicular Note) An obliquely cut surface may cause insert bushing breakage, etc.

# **SMC** Corporation

Akihabara UDX 15F, 4-14-1, Sotokanda, Chiyoda-ku, Tokyo 101-0021, JAPAN Phone: 03-5207-8249 FAX: 03-5298-5362 URL http://www.smcworld.com © 2006 SMC Corporation All Rights Reserved

D-DN

1st printing KX printing KX 120DN Printed in Japan.

Specifications are subject to change without prior notice and any obligation on the part of the manufacturer.

This catalog is printed on recycled paper with concern for the global environment.



## Heat gun procedure











# Fitting size For 1

## **Heat gun procedure**

3





## Lever type tool procedure



**SMC** 







5

## Lever type tool procedure





### **How to Order Insertion Tools**





### **Dedicated Nut Spanner**





### **Replacement Parts**



**Table 1 Tubing Size Symbol** 

**SMC** 

|              | Tubing O.D. |    |     |    |     |     |     |     |           |      |      |      |      |    |
|--------------|-------------|----|-----|----|-----|-----|-----|-----|-----------|------|------|------|------|----|
|              | Metric size |    |     |    |     |     |     |     | Inch size |      |      |      |      |    |
|              | ø3          | ø4 | ø6  | ø8 | ø10 | ø12 | ø19 | ø25 | 1/8"      | 1/4" | 3/8" | 1/2" | 3/4" | 1" |
| Symbol       | 03          | 04 | 06  | 08 | 10  | 12  | 19  | 25  | 03        | 07   | 11   | 13   | 19   | 25 |
| Fitting type | G           | В  | GPS |    |     |     |     |     | GB        | GPS  |      |      |      |    |