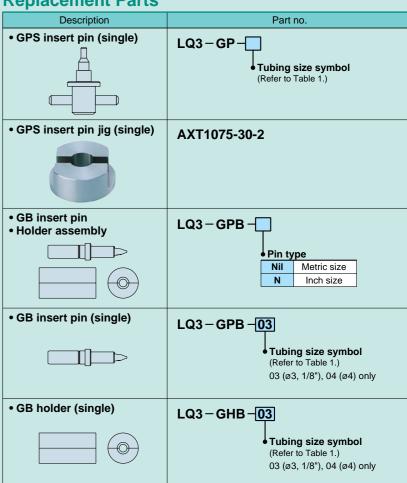

### **Replacement Parts**

**Table 1 Tubing Size Symbol** 

**SMC** 

|              | Tubing O.D. |    |     |    |     |     |     |     |           |      |      |      |      |    |
|--------------|-------------|----|-----|----|-----|-----|-----|-----|-----------|------|------|------|------|----|
|              | Metric size |    |     |    |     |     |     |     | Inch size |      |      |      |      |    |
|              | ø3          | ø4 | ø6  | ø8 | ø10 | ø12 | ø19 | ø25 | 1/8"      | 1/4" | 3/8" | 1/2" | 3/4" | 1" |
| Symbol       | 03          | 04 | 06  | 08 | 10  | 12  | 19  | 25  | 03        | 07   | 11   | 13   | 19   | 25 |
| Fitting type | G           | В  | GPS |    |     |     |     |     | GB        | GPS  |      |      |      |    |