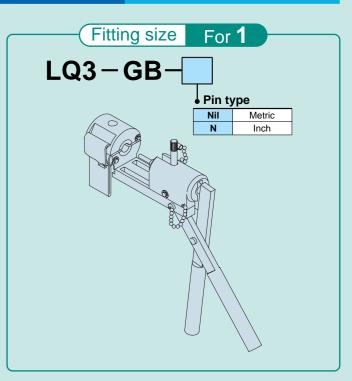

commercially available dedicated tool. Perpendicular Note) An obliquely cut surface may cause insert bushing breakage, etc.

# **SMC** Corporation

Akihabara UDX 15F, 4-14-1, Sotokanda, Chiyoda-ku, Tokyo 101-0021, JAPAN Phone: 03-5207-8249 FAX: 03-5298-5362 URL http://www.smcworld.com © 2006 SMC Corporation All Rights Reserved

D-DN

1st printing KX printing KX 120DN Printed in Japan.

Specifications are subject to change without prior notice and any obligation on the part of the manufacturer.

This catalog is printed on recycled paper with concern for the global environment.



## Heat gun procedure











# Fitting size For 1

## **Heat gun procedure**

3





## Lever type tool procedure



**SMC** 







5

## Lever type tool procedure





### **How to Order Insertion Tools**





### **Dedicated Nut Spanner**





### **Replacement Parts**



**Table 1 Tubing Size Symbol** 

**SMC** 

|              | Tubing O.D. |    |     |    |     |     |     |     |           |      |      |      |      |    |
|--------------|-------------|----|-----|----|-----|-----|-----|-----|-----------|------|------|------|------|----|
|              | Metric size |    |     |    |     |     |     |     | Inch size |      |      |      |      |    |
|              | ø3          | ø4 | ø6  | ø8 | ø10 | ø12 | ø19 | ø25 | 1/8"      | 1/4" | 3/8" | 1/2" | 3/4" | 1" |
| Symbol       | 03          | 04 | 06  | 08 | 10  | 12  | 19  | 25  | 03        | 07   | 11   | 13   | 19   | 25 |
| Fitting type | G           | В  | GPS |    |     |     |     |     | GB        | GPS  |      |      |      |