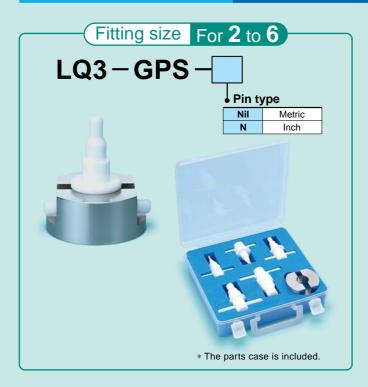

a commercially available dedicated tool. Perpendicular Note) An obliquely cut surface may cause insert bushing breakage, etc.

# **SMC** Corporation

Akihabara UDX 15F, 4-14-1, Sotokanda, Chiyoda-ku, Tokyo 101-0021, JAPAN Phone: 03-5207-8249 FAX: 03-5298-5362 URL http://www.smcworld.com © 2006 SMC Corporation All Rights Reserved

D-DN

1st printing KX printing KX 120DN Printed in Japan.

Specifications are subject to change without prior notice and any obligation on the part of the manufacturer.

This catalog is printed on recycled paper with concern for the global environment.



## Heat gun procedure











# Fitting size For 1

## **Heat gun procedure**

3





## Lever type tool procedure



**SMC** 







5

## Lever type tool procedure





### **How to Order Insertion Tools**





### **Dedicated Nut Spanner**





### **Replacement Parts**



**Table 1 Tubing Size Symbol** 

**SMC** 

|              | Tubing O.D. |    |     |    |     |     |     |     |           |      |      |      |      |    |
|--------------|-------------|----|-----|----|-----|-----|-----|-----|-----------|------|------|------|------|----|
|              | Metric size |    |     |    |     |     |     |     | Inch size |      |      |      |      |    |
|              | ø3          | ø4 | ø6  | ø8 | ø10 | ø12 | ø19 | ø25 | 1/8"      | 1/4" | 3/8" | 1/2" | 3/4" | 1" |
| Symbol       | 03          | 04 | 06  | 08 | 10  | 12  | 19  | 25  | 03        | 07   | 11   | 13   | 19   | 25 |
| Fitting type | G           | В  | GPS |    |     |     |     |     | GB        | GPS  |      |      |