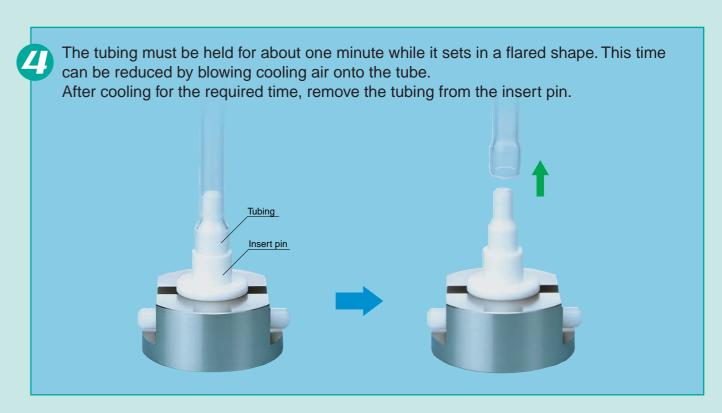

e Series LQ3 Fitting Procedure

## **■ Insertion Tool**





# Preparation Caution: Tubing 1. Wipe the tubing with alcohol to prevent slippage. 2. Cut the tubing perpendicularly with a commercially available dedicated tool. Perpendicular Note) An obliquely cut surface may cause insert bushing breakage, etc.

# **SMC** Corporation

Akihabara UDX 15F, 4-14-1, Sotokanda, Chiyoda-ku, Tokyo 101-0021, JAPAN Phone: 03-5207-8249 FAX: 03-5298-5362 URL http://www.smcworld.com © 2006 SMC Corporation All Rights Reserved

D-DN

1st printing KX printing KX 120DN Printed in Japan.

Specifications are subject to change without prior notice and any obligation on the part of the manufacturer.

This catalog is printed on recycled paper with concern for the global environment.



## Heat gun procedure











# Fitting size For 1

## **Heat gun procedure**

3





## Lever type tool procedure



**SMC** 







5

## Lever type tool procedure





### **How to Order Insertion Tools**





### **Dedicated Nut Spanner**





### **Replacement Parts**



**Table 1 Tubing Size Symbol** 

**SMC** 

|              | Tubing O.D. |    |     |    |     |     |     |     |           |      |      |      |      |    |
|--------------|-------------|----|-----|----|-----|-----|-----|-----|-----------|------|------|------|------|----|
|              | Metric size |    |     |    |     |     |     |     | Inch size |      |      |      |      |    |
|              | ø3          | ø4 | ø6  | ø8 | ø10 | ø12 | ø19 | ø25 | 1/8"      | 1/4" | 3/8" | 1/2" | 3/4" | 1" |
| Symbol       | 03          | 04 | 06  |